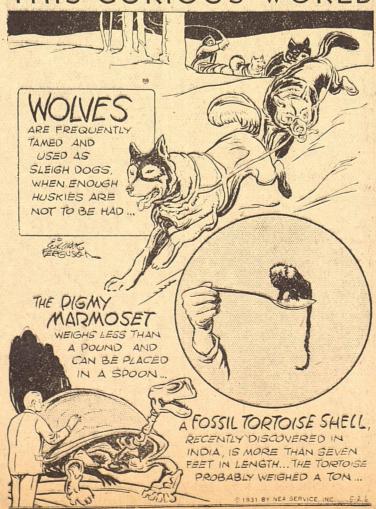

THIS CURIOUS WORLD

WATER PUP FOUND

TROY, O., May 29. — A specie of number of most excellent measures were enacted and signed by the gov water dog recently was captured in ernor. From start to finish the governor gave the lawmakers a free The curiosity was about nine inches hand. He did not rob them of their prerogative as exclusive makers of the laws of the commonwealth. He