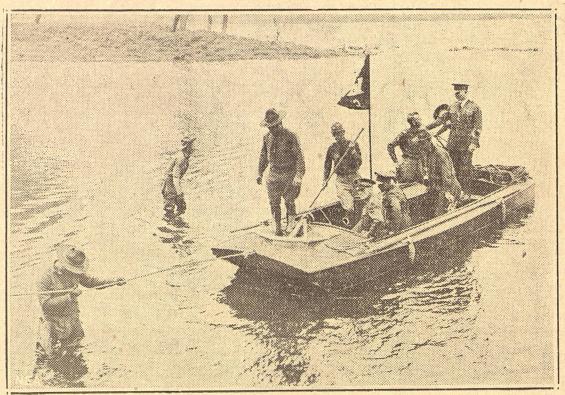

If General Washington lived today he would cross the Delaware as these army engineers did instead of in battered craft symbolical of the primitive boats of his age. Aluminum and duralium pontoons, propelled by outboard motors, were used by the engineers as they crossed quickly from Washington's Crossing, Pa. to the Jersey shore. There is a general in the pontoon, shown above, too. He is Major General Holbrook, standing in the back part of the craft.