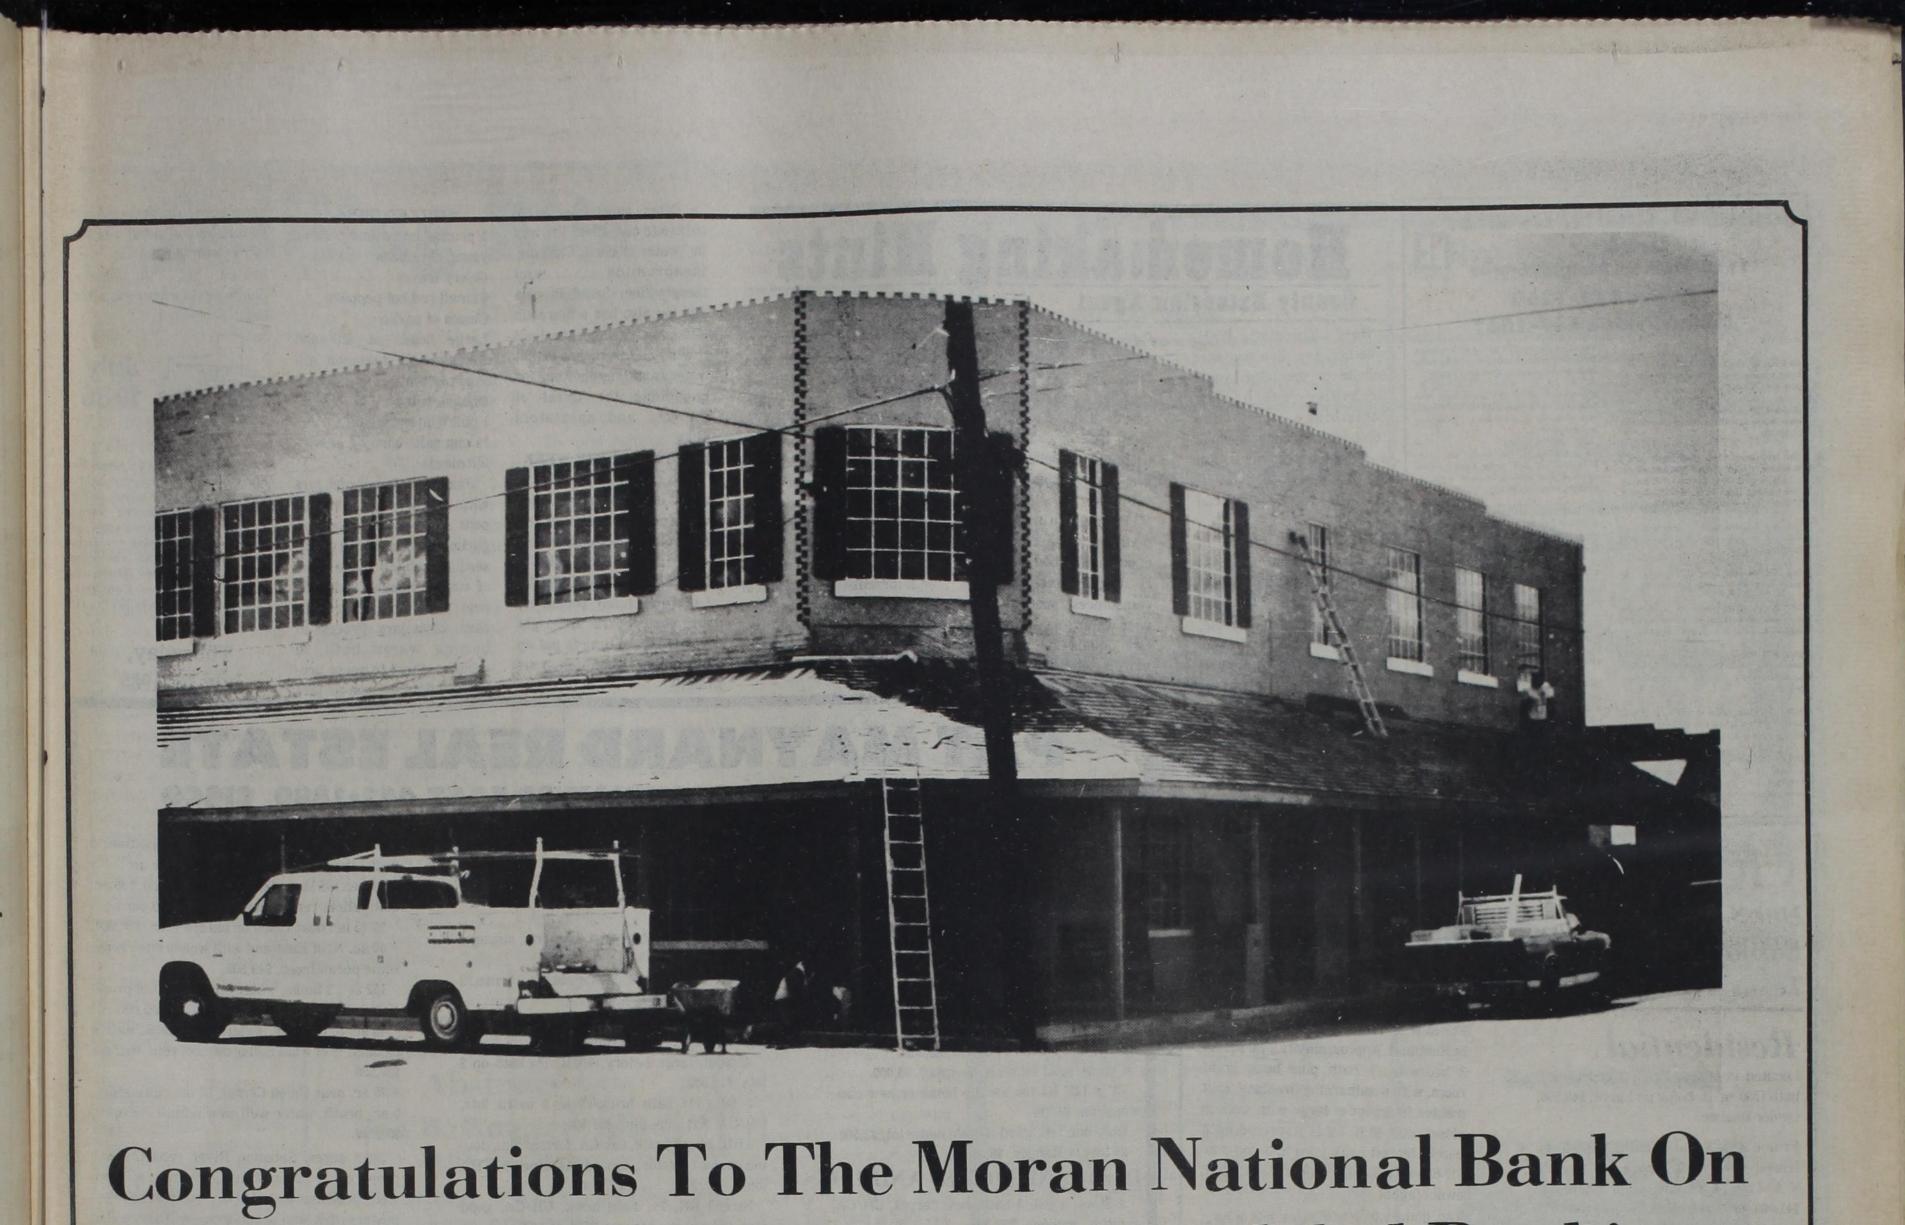

While in Lubbock, we 'SAPD

22-52 . 1010m tian blinds, throw rugs, Wash. Wash your vene-Where Most People 3rd St. and Ave. E HEAW AAD CISCO KID

an open house July 20. (staff photo) been completely remodeled and will be holding 75th anniversary this Saturday. The bank has

> of Cisco. also reopens on Friday after-Eastland; and Bill Harrison tI .m.q 2 lituu .m.s e mort nan; Phillip Harrison of Monday through Friday Mike McCormick of Gorday. The Moran bank is open Albany; Jerry Warren and event is scheduled for Saturchairman; Mike Parsons of door prizes, but the main Ross Montgomery of Moran, Viieb yews griving anay daily The bank's directors are bank is holding an open mons from 3 until 4 p.m. Throughout this week, the

-bs need ash gninws nA. Ilsw ner of the building to the east bank from the southeast corhas moved the door to the ,4801 To TedmovoN ni bettaft The project, which was

.819J Open House for viewing see our new home." everyone to "come over and of notfetivni ne sbratza enos Bank President Mike Par-Fisher and Grand in Moran. building at the corner of their newly remodeled ly 20, with an Open House of

niversary this Saturday, Ju-

be celebrating its 75th an-

Moran National Bank will

rold-fashioned" street If you are in the Lubbock night, there will be an -bun linu .m.q 7 mor A .znoz garinb ni bovil olgoog eomod friends", according to Parinteresting to see the type of for "our customers and side the homes. It was very barbecue from 5 until 7 p.m. visitors were able to see infoilowed by an open throughout the grounds and "? p.m. to 5 p.m. Saturday. structures, were placed the facility will be held from