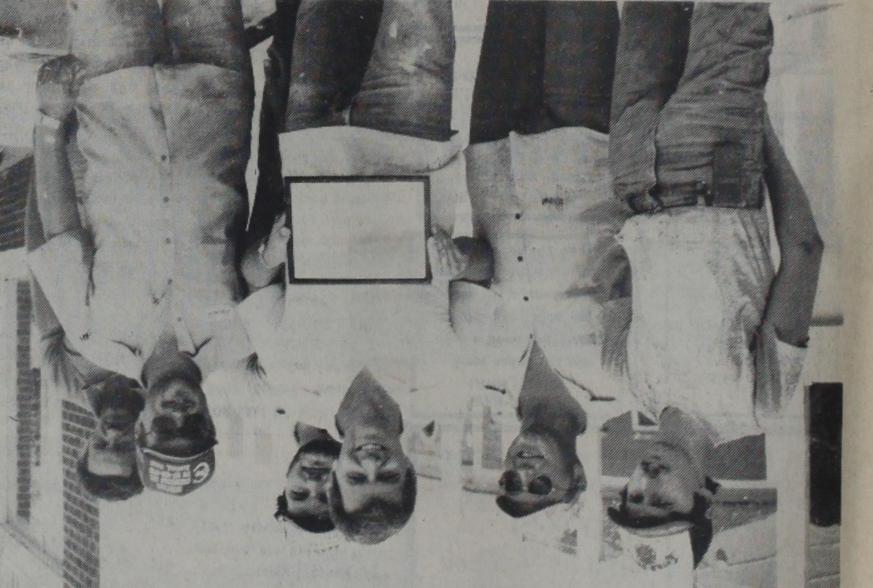

Shooting Matches Saturday meeting. released by the lab, it was

> and Royce Darr. (Staff Photo) Richard Connell, Larry Weikle, Kenneth Boyd are: (left to right) Johnson, Johnny Jarvis, accepted the certificate. Shown in the photo Weekend." Fire Chief Richard Connell (center) vices rendered during 1985 Memorial Day "in appreciation of devoted and valuable ser-

last Saturday. The certificate was presented tificate was given to them during their workday during the truck-train collision in May. The cer-County Newspapers for their help in Eastland busites of Appreciation from the Eastland Fire Department was presented with a Cer-RECEIVE AWARD-- The Cisco Voluntary