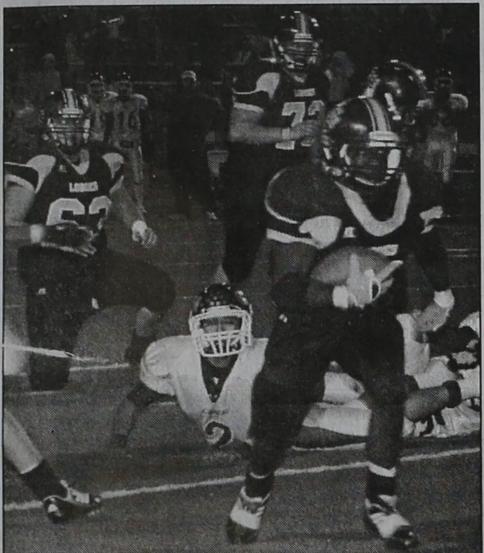

# **Loboes End Another Great Football Year**

By Richard Kurklin The Cisco High School to Crane in overtime. Lobo football team ended

San Angelo when they lost senior class of 2009. "They Coach Brent West said the job done. We will dearly their season as 12-1 Area that the coaching staff was Champions last Friday in extremely proud of the

were great leaders who got miss the Senors of the 2009 season, and we can only hope that the junior class fills their shoes for 2010."

"Despite losing two of our senior unanimous All-District players at San Saba," Coach West continued, "Our young players filled their shoes and played Crane extremely well."

The following are a few

Loboes head for the endzone. Photo by Gary Stennett