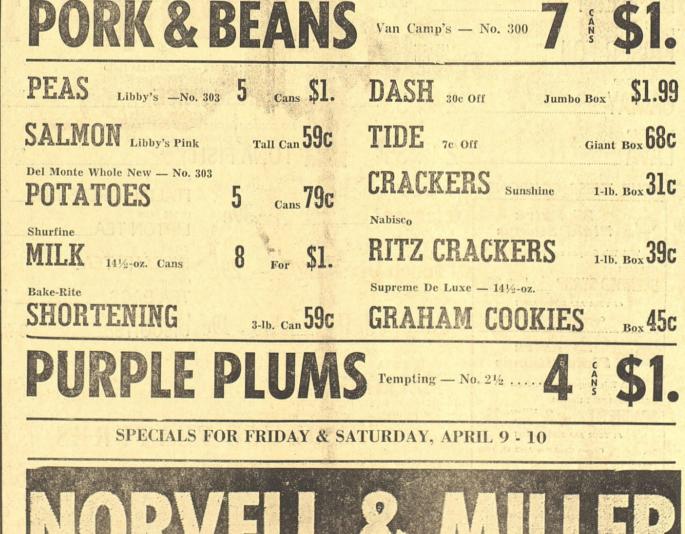

juvenile board authority to ferred to them as such by H. Bosworth. "Such board shall neither appoint "discreet persons of such Board; to be present in

(Eastland, for instance), one of any child before and after state. The election would be board or the members thereof (Later revised to \$200 a ity of police officers or sher-

THE CISCO PRESS

the case is heard, and to fur-

nish to the Court and such assistance as such Board may Thursday, April 8, 1965

"Such (juvenile) officers Mr. and Mrs. Weldo Bos all have authority and worth and sons, Dub, Paul shall have authority and shall be their duty to mane Tim and Thomas, are visiting investigations of all cases re- his parents, Mr. and Mrs. V

> Our Service is a Sacred Trust

Rust Funeral Home, Inc.

CISCO, TEXAS HI 2-1211 300 West 9th







Grocery and Super Market



AVE. D at 10th



BEEF SHORT RIBS 4 Lbs. \$1. ь. 19с <sub>ьь.</sub> 19с

Vine Ripe Small

<sub>ьь.</sub> 19с