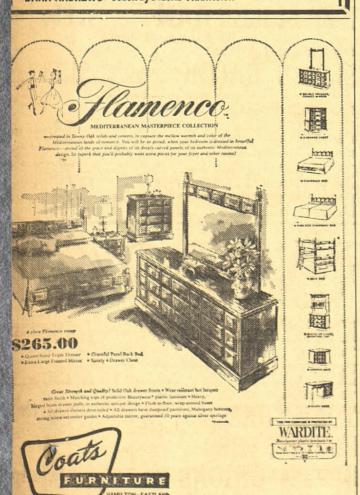

the weekend.

Mr. and Mrs. Robert Hunt and children spent the weekend with his parents in Hills-

Mrs. Raynell Brooks and Mrs. Johnny Eubank received their LVN license from the State Board in Austin Friday, April 2. Moran is very proud of these two women who completed a year of work and study. They are now employed with the Shackelford County Hospital in Albany.

Mr. and Mrs. Chester Allen visited in Arlington last weekend in the home of their

Open 1:45 - Starts 2:00

Saturday Afternoon

Caron "Father Goose" --- TREVOR Howard



THURSDAY - FRIDAY - SATURDAY

Thurs.-Fri. Open 4:45 - Snows 5:00 - 7:15 - 9:30 Sat. Open 1:45 — Shows 2:15 - 4:30 - 6:45 - 9:05



hone MA 9-2614

GFORGE MAHARIS - RICHARD BASEHART - ANNE FRANCIS DANA ANDREWS COLOR by DeLUXE PANAVISION\* Released UNITED ARTISTS



EASTLAND

305 S. Seaman

daughter and family, Mr. land Mrs. Walter Austin and Easter Play To children getting acquainted The Dennis Cemetery ladies | Mrs. Frank Midkiff spent a rved a delicious fried chic- few days last week with her later. Shelly Dawn Austin, born | Be Presented At

meeting for the year will be sor the program. at Moran on Monday, April The Easter offering of "the

the time for the evening wor- and Becki, of Houston.

| ship service has been changed | to 7 p.m. during the summer | months. Church School time

Donovan, sponsor.

spend some time with her daughter and family, Mr. and Mrs. Bill Boyett at piano.

Spend some time with her daughter and family, Mr. and Mrs. Brit piano.

Spend some time with her daughter and family, Mr. and Mrs. Brit piano.

Spend some time with