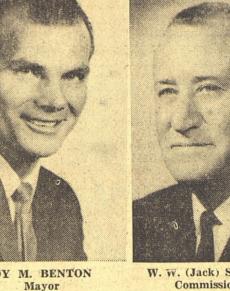

# THE CISCO PRESS

Your Home Paper

HOME OF CISCO JUNIOR COLLEGE

Mayor Named By

Roy M. Benton was elected mayor and W. W. (Jack) Saw-

yers and C. F. Coats were

elected city commissioners as

903 voters went to the polls Tuesday in the annual city

Mr. Benton, 40-year old in-

structor at Cisco Junior Col-

lege and a member of the city

commission for the past four

years, won the mayor's office

by a margin of three votes. The vote distribution for the

three candidates was as fol-

W. W. (Jack) SAWYERS

(Photos by Cotton's Studio) (Note: A picture of Frank Coats, the other commissioner-