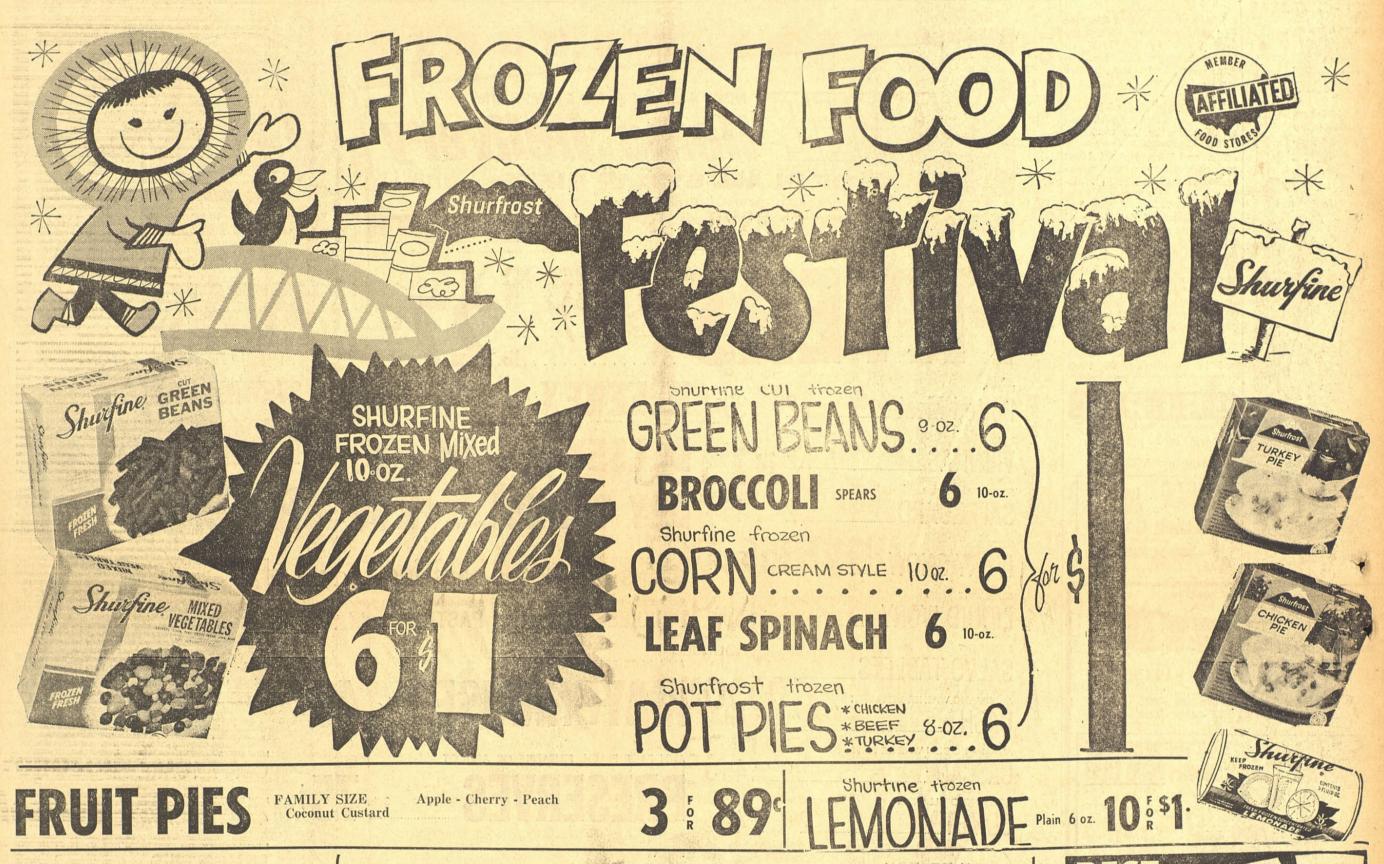

uch

juvenile board authority to ferred to them as such by H. Bosworth. "Such board shall neither appoint "discreet persons of such Board; to be present in

(Eastland, for instance), one of any child before and after state. The election would be board or the members thereof (Later revised to \$200 a ity of police officers or sher-

THE CISCO PRESS

the case is heard, and to fur-

nish to the Court and such assistance as such Board may Thursday, April 8, 1965

"Such (juvenile) officers Mr. and Mrs. Weldo Bos all have authority and worth and sons, Dub, Paul shall have authority and shall be their duty to mane Tim and Thomas, are visiting investigations of all cases re- his parents, Mr. and Mrs. V

> Our Service is a Sacred Trust

Rust Funeral Home, Inc.

CISCO, TEXAS HI 2-1211 300 West 9th







Grocery and Super Market



AVE. D at 10th



BEEF SHORT RIBS 4 Lbs. \$1. ь. 19с <sub>ьь.</sub> 19с

Vine Ripe Small

<sub>ьь.</sub> 19с