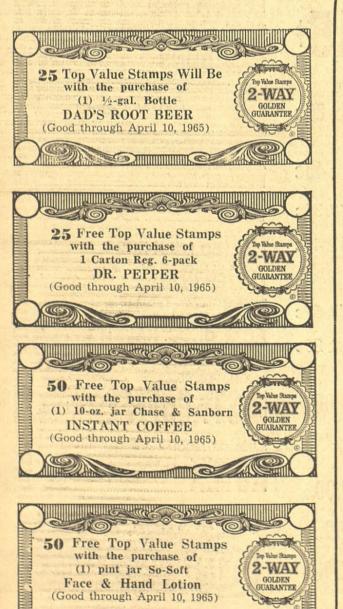

h

juvenile board authority to ferred to them as such by H. Bosworth. "Such board shall neither appoint "discreet persons of such Board; to be present in

(Eastland, for instance), one of any child before and after state. The election would be board or the members thereof (Later revised to \$200 a ity of police officers or sher-

THE CISCO PRESS

the case is heard, and to fur-

nish to the Court and such assistance as such Board may Thursday, April 8, 1965

"Such (juvenile) officers Mr. and Mrs. Weldo Bos all have authority and worth and sons, Dub, Paul shall have authority and shall be their duty to mane Tim and Thomas, are visiting investigations of all cases re- his parents, Mr. and Mrs. V

> Our Service is a Sacred Trust

Rust Funeral Home, Inc.

CISCO, TEXAS HI 2-1211 300 West 9th







Grocery and Super Market



AVE. D at 10th



BEEF SHORT RIBS 4 Lbs. \$1. ь. 19с <sub>ьь.</sub> 19с

Vine Ripe Small

<sub>ьь.</sub> 19с