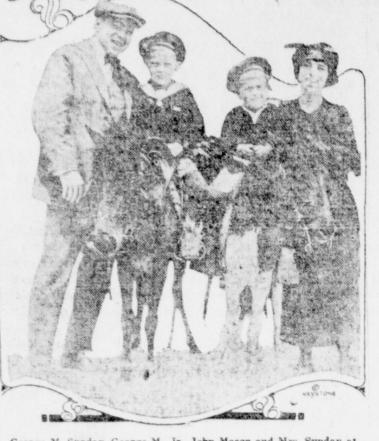

#### George M. Sunday, George M., Jr., John Mason and Mrs. Sunday at Atlantic City.

George M. Sunday, son of the world famous evangelist, Billy Sunday, is publicity director of General Wood's campaign for the Republican presidential nomination. The picture above shows George and his wife and two chuldren enjoying a brief rest at Atlantic City recently.