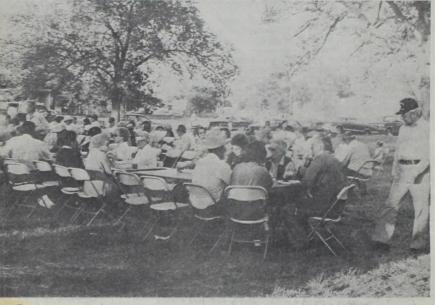

#### Memphis State Bank Holds BBQ Dinner For Customers

The Turkey Branch of the Memphis State Bank in Turkey held their annual barbeque supper for their customers and employees last Thursday night in the City

A crowd of three hundredtwenty- seven people enjoyed the barbeque beef and all the trimmings, Turkey, Texas Style. Music was supplied by Country Fever of Memphis.

The meal was catered by Zebbie's.

Bank president, Bob Nicks, said this is our way of saying we appreciate our customers, and it gives us a chance to visit and socialize.