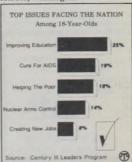

Lane of Turkey

is the proud great-grandmothe

# Visitors In Coker Home

Ensign Mark and Linda Hamilton and son, Zachary, were recent visitors in the home of Linda's parents, U.F. and Ann

Linda and Zack spent approximately three weeks with her parents. Part of that time Mark was in a Naval Survival Training course at San Diego,

California Brenda Coker of Junction spent three days with her parents while Linda and Zack were here. Linda and Zack were here. Brenda came to visit her parents, and Linda, Mark, and Zack, and be here for the christening of Zachary.

Others present for the christening and were guests in the home of the Cokers were Mark's Hamilton Billie Lubbock, and Caroline Gorman of Plano, a college roommate of

Mark and Linda and Zack are Naval Base in Oak Harbor, Washington.



The Valley Tribune, Quitaque, Texas Thursday, October 20, 1988

# Eddleman Reunion

The decendants of the late W.C. and Mintie Eddleman met Sunday October 9, at the Community Center for a family reunion. All the surviving brothers and sisters were present except Ruby Cushenberry who was in the hospital at Lockney.

Those present were; W.C. and Marie Eddleman, Eureka, Ca.; Bryant and Ruby Lee Eddlemen, Silverton; Bailey Eddleman, Neva Hickey and Era Heckerson, Dimmitt; Bettye and Jimmie Butler, Bill and Jo Hickey, Dimmitt; Shelly, Jimto and Halley Robison, Tracy and Kerrick Allen, Betty and Layne Cushenberry of Am-arillo; Moe Eddleman, Paducah; Lucille and Charles Eddleman, Jerry, Jeleta and Kori Baird,

COUPON

\$10 OFF

L.A. GEAR

**TENNIS SHOES** 

COUPON

TAKE THE CH

HEALING B

lower