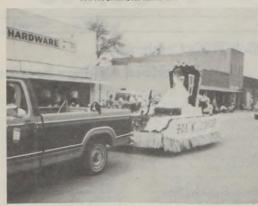

Mr. and Mrs. Ralph Carter have had their granddaughter, Melanie Carter, baby daughter of Mr. and Mrs. Melvin Carter of Lubbock, this week, Needless to say, they are having a ball!

old-time favorites.

The parade, narrated by Jack Tompkins of Amarillo, was color-ful as usual and included a clown and a car with tractor tires on the back and regular tires on the front. It was equipped to go up and down similar to a slow-motion bucking horse that delighted

First-place winner in the floats rirst-place winner in the floats division was Security State Bank of Hedley; second place went to Shamrock Chamber of Com-merce, and the 1983 Bob Wills Queen's float was third place

In the riding clubs division, Donley County 4-H won first in Some year of the second of the

Turkey and Denny and Mitchie Fuston of Clarendon.

Fuston of Clarendon.

Mrs. Betty Wills Sheets rode in the parade in a little pink roadster with the top down, driven by Dr. Charles Townsend, professor at West Texas State University, who was master of ceremonies for the afternoon program of music by the former Bob Wills Texas Playboys.

Another feature of the parade

Another feature of the parade was the 1969 Lincoln, the last car owned by Bob Wills. It is now

owned by Bob Wills. It is now owned by Jim and Billie Robison of Turkey and was driven by O. H. Majors in the parade.