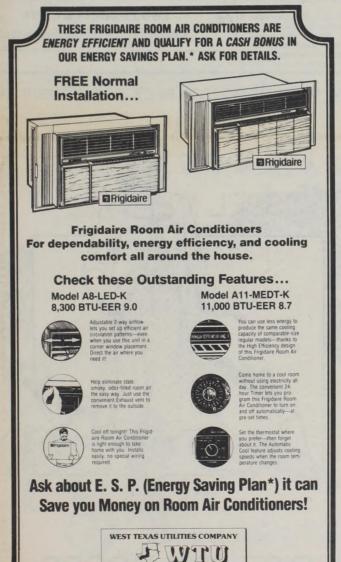

## **Blood Pressure** Clinic Is May 10

The Texas Department of Health will have a blood pressure clinic Tuesday, May 10, from 10:00 a.m. to 2:00 p.m. at the First National Bank in Quitaque.
Rita Anderson, public health nurse, explained that the National Institute of High Blood Pressures Education Program has

sure Education Program has declared May the National High Blood Pressure Awareness

High blood pressure is a disease without symptoms, a "silent executioner." It threatens the life and health of more persons than cancer. It is nation's number one killer.

Alarming statistics, compiled by the National Institute of High Blood Pressure Education Program, show that of the people who have high blood pressure, only 29% successfully control it. Another 29% do not know they have the disease. About 19% are under treatment but do not yet have it under control, and 23% are not treating it at all.