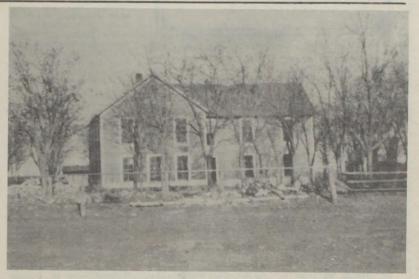

the Drive In.
Happy birthday, and may you

BRISCOE COUNTY COURTHOUSE—Briscoe County was organized March 15, 1892 and since there was no courthouse, a small shack was built on the west side of the street west of what is now the courthouse square. The little house was occupied by County and District Clerk T. L. Anderson until about January 1893. One of the first acts of the Commissioners Court was to begin the erection of the two-story courthouse [pictured above] which was used for a good many years. The contract to build was let to W. C. Cheney and lumber was hauled from Amarillo. Cost of the building was approximately \$3,000.00. Each of the county officials had a small office in the courthouse, in which religious services were also held. H. H. Wallace was the district judge and D. B. Hill was the district attorney.

—Photo courtesy of Iris Crawford Burson

-Photo courtesy of Iris Crawford Burson

PVT. Roy B. Beavers left Amarillo July 8, and is stationed at Fort Benning, Georgia. His address is PVT. Beavers, Roy B. 459-25-2212, Roster #104, "BushMaster" Co. 5, 5th Bn., 1st ITB, Fort Benning, Georgia