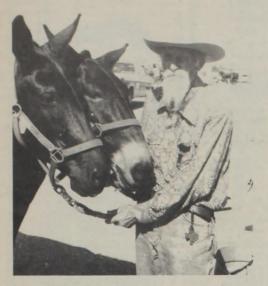

\*\*\*\*\*\*\*\*\*

lorton

ly of God and 20

ity Center

\*\*\*\*\*\*\*\*\*\*

Texas 79261 Member F.D.I.C.

J. W. Jines, Perryton, had the two "fattest mules on the train," when the Sesquicentennial Wagon Train stopped at Wichita Falls June 15-16. Jines was one of the wagoners who took advantage of the fresh feed and grain available each day from the Purina Mills truck accompanying the train. "These two were being kind of selective at the start of the trip, nosing feed out of the pan. But a half-barrel to feed from cured that. And I have been feeding them a 4:4:1 ration of corn, oats and Horse and Mule. That's a good mixture." The pair of mules in the photo reminds the editor of a pair her father, the late Ed Vaughan, owned and worked on his farm at Silverton. The pair were named Kit and Satin. The one on the left looks exactly like Kit. Satin was fat, cold black and beautiful. Kit was inclined to balk but Satin was steady and pulled him along until he decided to work.