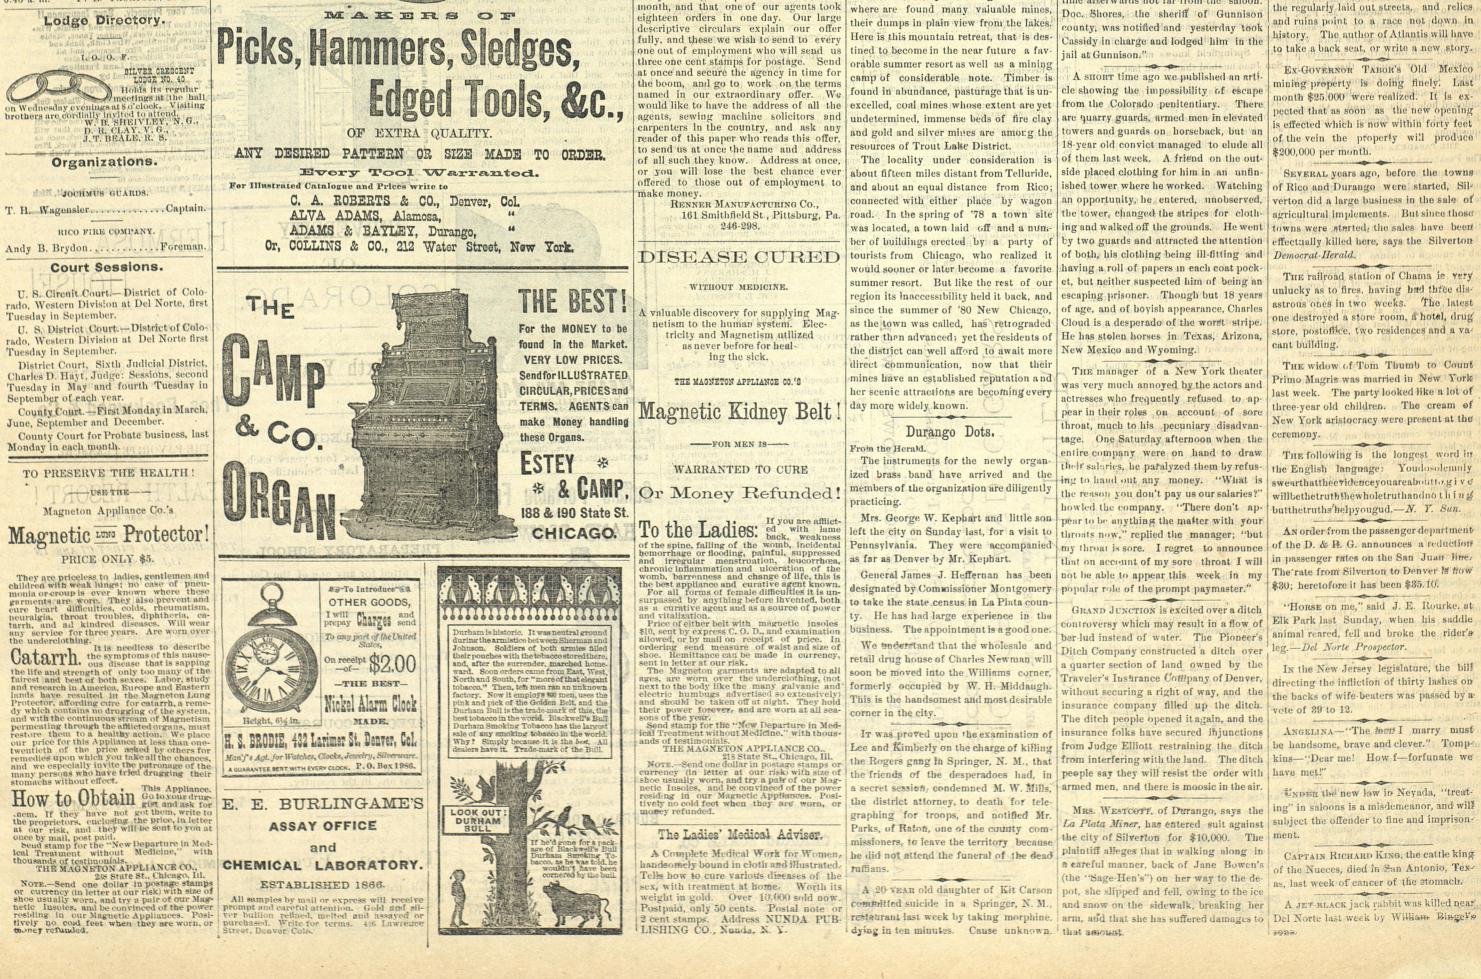

| county, was notified and vesterday tool                                                | CITES TO DESCRIPTION TO THE THE THE THE THE                                                                    |



# THE DOLORES NEWS: RICO, COLO., SATURDAY, APRIL 25, 1885.

### The Dolores News.

#### CHAS. A. JONES, Editor and Publisher.

#### RICO, COLORADO.

TERMS IN ADVANCE :-One copy one year.... One copy six months. One copy three months. SAMPLE COPIES TEN CENTS.

The Oldest Paper in the Dolores Country.

# MINING MATTERS. THE PASADENA BLOWN IN

FOR A LONG RUN.

#### THE STEPHENS.

Whiteside and Barlow have been assist ed at the Stephens this week by J. W. Burns. The Stephens tunnel is progressing, and adds another to the list of active workers on the Newman hill.

#### THE UNCLE JESS.

Ike Yoho and Jess Love have abandoned work for the present up Silver Creek on the Iron lode and transferred their outfit to the Uncle Jess. The family of worked and show similar formation and vein matter.

###