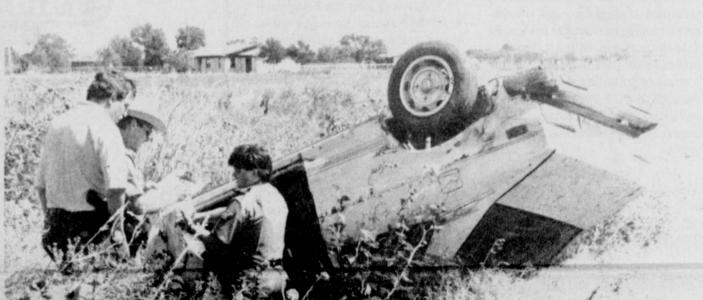

NEAR TRAGEDY - Iowa Park High School senior Scott Wayne Essary, 17, escaped serious injury

because he wore his seat belt, when his car crashed in an irrigation ditch Tuesday afternoon. Essary

was traveling east on FM 367 about 2:50 p.m. when he apparently lost control, crossed a barrow ditch

and flipped one and a half times. He was transported by ambulance to a Wichita Falls hospital.

Supt. Glen Mitchell is proposing a four-cent increase above last year, to \$1.16 per \$100 valuation.

However, there is a resistance by some of the board. Four trustees cast unofficial votes against setting the tax rate at \$1.16. They included Randy Catlin, Wendell House, Dennis Yeager and Keith Fisher. Martha Dudley, Sheri Kennedy and Max Henderson said they would support the increase."