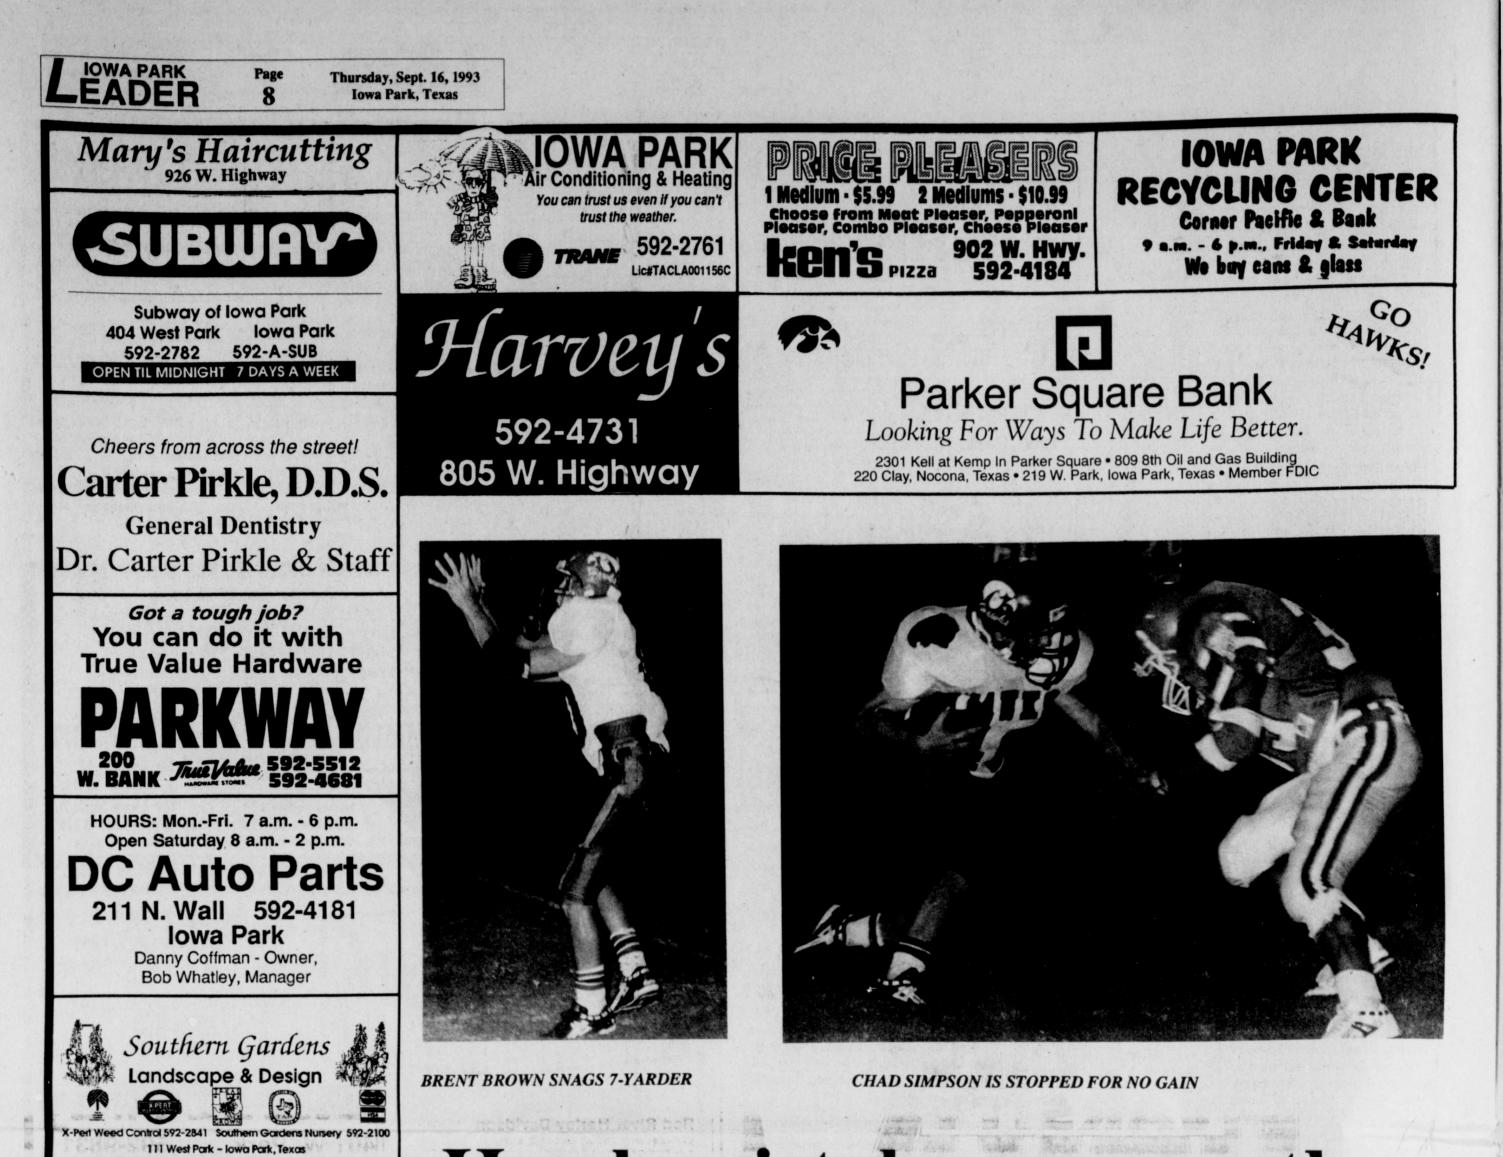

# Hawk mistakes are costly

Penalties and turnovers again spelled defeat for the Hawks Friday night, when they dropped their second game of the young season to the Childress Bobcats, 20-3.

It was the third consecutive loss to Childress in a series that has been marred each year by Iowa Park turnovers. The Hawk offense lost possession four times, three interceptions and one fumble. That was the same number as the 1991 season, and last year Iowa Park suffered six losses of the ball.

The Hawks led 3-0 at halftime, on an unusual field goal by Don Ellis. The soccerstyle kicker boomed a breeze-aided 48yarder that sailed over the crossbar in a tight spiral, rather than end over end.

The first quarter was a defensive battle. Iowa Park didn't pick up its initial first down until 1:07 remained in the period. And the Mean Green defense held Childress without a first down until the second play of the second quarter.

24-Hour

**Radio Dispatched Service** 

592-4164

307 N. Wall

Leading groundgainers for Iowa Park

**Iowa Park** 

were Ellis, who gained 35 yards on 15 carries, and Lozipone, who had 21 yards on three runs.

Brent Brown again led Iowa Park receivers, catching five passes for 63 yards.