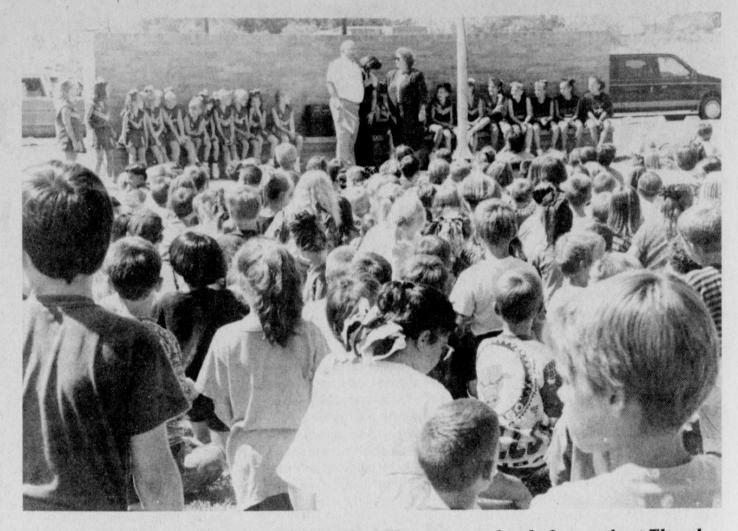

D.A.R.E. DAY PROGRAM - The entire Bradford Elementary student body turned out Thursday afternoon for a program observing D.A.R.E. Day in Iowa Park. A proclamation was read by the city mayor, Wayne House, and presented to principal Pat Cravens. Officer Laura Perkins, D.A.R.E. coordinator, also took part in the program, which ended with a balloon release.