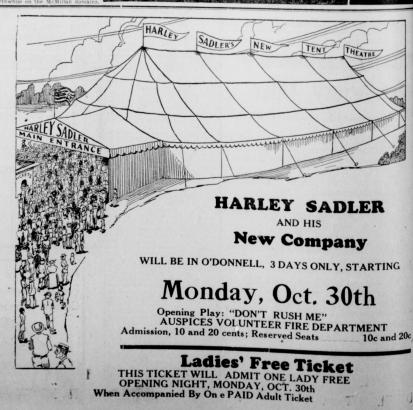

### HARLEY SADLER

as "Toby" who is to be here with clean comedy roles, and the new his new company three nights next repertoire to be staged next week wcek. Sadler is known and loved promises to be one of the best sea-throughout West Texas for his sons he has ever presented.

## **Harley Sadler Is Coming Monday**

auspices of the O'Don-Fire Department, Har. Four Carried To ounteer Fire Department, Har-adler and his new company will O'Donnell three nights next Monday, Tuesday, and Wednes-ights.

A constraint of the state of th

y when everyone full value of his clean show. The