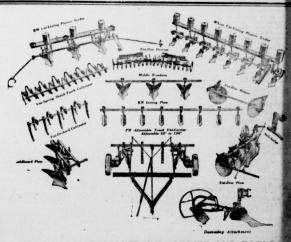

### MINNEAPOLIS-MOLINE UNI-CARRIER AND TOOLS NEW METHOD OF FARMING

This famous farm machine was developed mostly for use in semi-arid sections, and in groves, or-hards and vineyards. With the M.M. Uni-Carrier and tools, and any modern tractor, the farmer has a read sections of the country than previously. This new type of farming, using the contour lister methods, sponsored by the U.S. Dept. of Agricultures, calls for a new type of farm implements are proved that the Uni-Tiller is more practical and economical than a series of single unit implements. The Uni-Tiller handles single unit implements and the Uni-Tiller handles and the unit of the Uni-Tiller handles and the Uni-Tiller handles and the Uni-Tiller handles and the Uni-Tiller handles and the Uni-Tiller handles also the Uni-Tiller than the Uni-Tiller handles also the Uni-Tiller than the Uni-Tiller handles also the Uni-Tiller handles and the Uni-Tiller handles also the Uni-Tiller handles and the Uni-Tiller handles also the Uni-Tiller handles and th

Just glance at all the different machines ill trated. Different sizes of most machines are availe. Ask for complete facts.

TODA

NOWELL TRACTOR CO

IONS suffer less from Headache, Acid Indigestion, Distress Colds "Morning After" and Muscular Fatigue because they eard—and believed—Alka-Seltzer radio announcements, uses millions, the relief obtained by the use of Alka-Seltzer h far more than the genuine enjoyment they get from the