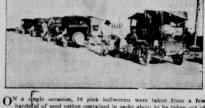

G. C. Grider, Auctioneer

No Passport for Pink Bollworm

casion, 16 pink bollworms were taken from a fe eed cotton contained in sacks about to be taken out rea. To prevent the movement of such cotton, Sta fors are stationed at quarantine posts on main hig footton pickers in the illustration have been detain inspection before leaving the infested area for il