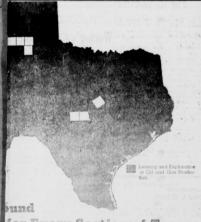

## for Every Section of Texas

ago only 30 counties in Texas produced oil. ND GAS ARE PRODUCED IN 147 COUNTIES! dditional counties are receiving the benefits leasing and exploration activities.

exas' 254 counties, business, government, tax collector, mer and rancher receive their part of the oil man's ry month in the year.

s (52,000 drilled to date at a cost of a billion dollars) mers received 50 million dollars in lease rentals and

where oil is a major factor, local government receives of its total tax revenue from the oil business.

the collects 45% of its tax money (exclusive of the gasoline man. In 1938 this was 32 million dollars.

OF OIL PRODUCED IN TEXAS IN 1938 PAID AN AVERAGE OF 9.3 CENTS TAX.

This Advertisement Paid for by Various Units Of the Industry and Sponsored by