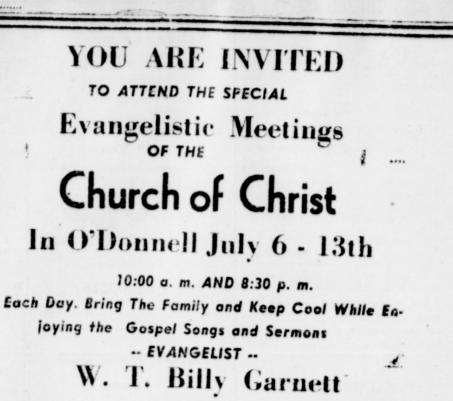

You are especially invited to be persent next Sunady morning when brother Arthur Golden will interp-

W. T. (Billy) Garnett of Lovingices.