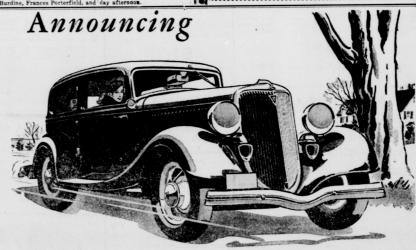

### NEW FORD V-8 for 1934

THE UNIVERSAL CAR

The New Ford V-8 for 1934 is now on display at the showrooms of Ford dealers. Surpassing even the great Ford of 1933 in economy, beauty and comfort, it is truly the car of this modern age—the culmination of thirty years Ford progress. It combines the proved performance of the V-8 cylinder engine with two important new features-Dual Carburetion and perfected Clear-vision Ventilation. See this car today and drive it at the first opportunity.

### OUTSTANDING IMPROVEMENTS IN THE NEW FORD V.8

BETTER PERFORMANCE. Greater power, new speed, quicker acceleration, amouther performance, more miles per gallon especially at higher speeds, and quicker tarting in cold weather—all these result from the new dual carburetor and dual intake manifold. New water-line thermostats enable the engine to warm up more quickly and to maintain an efficient operating temperature. Added engine refinements reduce oil consumption, further improve operating economy and reduce maintenance costs.

NEW VENTILATION SYSTEM permits clear vision, prevents drafts and provides desired amount of fresh air in any weather. Individual control for front and rear side vindows. When ventilation is desired the vindow glass is raised to the top. Then the handle is given an addi-tional half-turn. This slides the glass back horizontally to form a narrow slot. Through

DISTINCTIVE NEW APPEARANCE enhanced INDITIVE NEW APPEARANCE enhanced by the newly designed chromium-plated radiator shell and grille, new hood louvres, new hub capalateriers are attractive, with new untifed upholistery, new mouldings, new cove-type headlining, new instrument panel, new arm rests, new hardware. Swive-type sun viorse in De Luxe bodies prevent glare from front or side.

FENDERS IN COLOR. On De Luxe cars fend-ers are in color to harmonize with body colors—wheel colors optional. New enamel finish on

GREATER RIDING COMFORT re