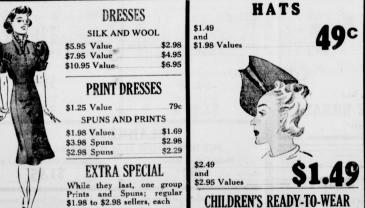

## **EXTRA SPECIAL** COATS

Regular \$14.95 and \$16.95 Sellers

\$9.95

#### **COSTUMES SUITS**

Regular \$16.95 Regular \$10.95 \$12.95 \$7.95

#### **ACCESSORIES**

\$1.69

## MANNISH JACKETS

Regular \$7.95 Regular \$5.95

#### SKIRTS

Regular \$3.98 Regular \$2.98 Regular \$1.98 \$2.98 \$2.49

#### **SWEATERS**

Regular \$2.98 Regular \$1.98 Regular \$1.00

CHILDREN'S COATS GREATLY REDUCED

#### HOSE

2-Thread Chiffon

**SLIPS** 

Silk Crepe, \$1.98 Panties, pair

Reg. \$1.19 Val.

GREATLY REDUCED

............

49c