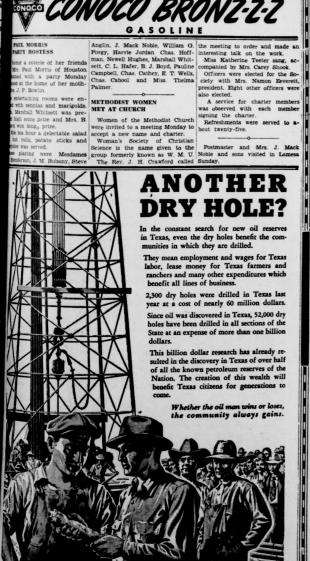

# MILE-DIAL FREE

Counts your Mileage as straight as you count your money

YOUR CONOCO Mileage Merchant puts this whole matter of gasoline mileage on YOUR CONOCO Mileage inservaine peo-this whole matter of gasoline mileage on the plainest business basis—by urging you to drive in to his station today for your Conoco Mile-Dial FREE.

Concoo Mile-Dial FREE.

THIS PRECISION INSTRUMENT
honorably gives you a strict accounting
—any time—showing every mile you're
really getting from every gailon of Concoo
Bronz-z-z you buy. With this recording
Concoo Mile-Dial—free—you can check
ruthlessly—day after day—in traffic snarls
—uphill country—mud and sand—with

all seats and the luggage space filled. Always your Mile-Dial will tell you promptly just where you stand on you mileage from Coneco Bronz-2-z gasoline. NO MATTER HOW HIGH a record

your Bronz-z-z establishes, you'll know
it's not your imagination! For you'll have
your own plain Mile-Dial reckoning—
business-like as an adding machine, am
just as believable. Get your Mile-Dial to
day—before the supply is exhausted—a
Your Milesse Merchant's Corpora station