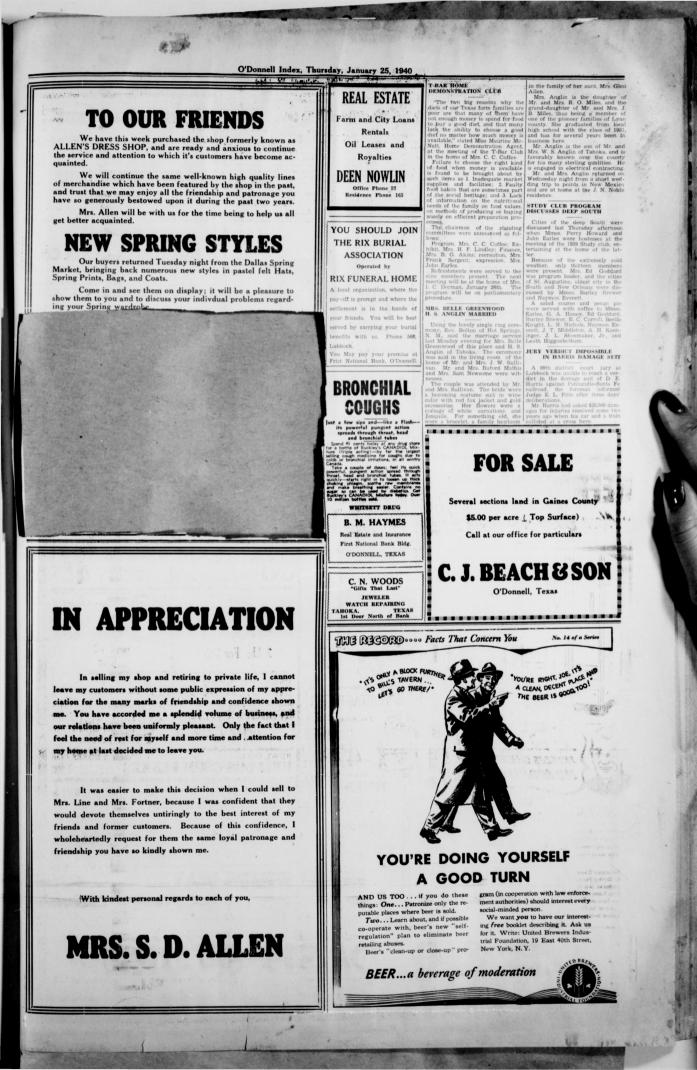

## Allen's Dress Shop Is Sold Saturday

tory, announcement was made Saturday of the sale of Allen's s Shop to Mmes. Harvey Line shop to Mmes. Harvey L loyd Fortner, the sale to effective Monday of this we former proprietor, Mrs. len, has owned and opera usiness for more than t ladies. She said Sat-nly her urgent need for dom from responsible Mrs All

time shop any time Line and Mrs. For known to O'Donnell being daughters of and Mrs. Rodgers. odgers, Mrs. Line wa st efficient teachers ars, and since her been to been to be the state of the state of

ed. Allen and the new owner Dallas and Ft. Worth thi uying new spring