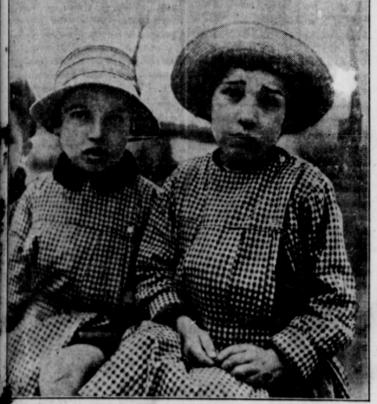

O'DONNELL, TEXAS, FRIDAY, AUGUST 1, 1941

Softball Play

Ends; Red &

White Girls Win

Volunteers by a decisive score.

Shorty's Volunteers.

progressed.

A poignant story is told. A story that needs few words but tells why the Allies-Australia, Belgium, British Commonwealth, Czechoslovakia, Free France, Greece, Luxemburg, the Netherlands, Norway, Poland and Yugoslavia-are fighting on against aggression and for world freedom. These two children are French refugees who have lost their parents and await their assignment to new homes-homes that will be orphanages.