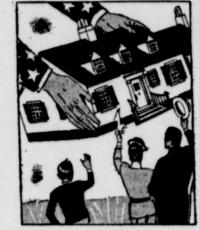

O'DONNELL, TEXAS, FRIDAY, AUGUST 1, 1941

Softball Play

Ends; Red &

White Girls Win

Volunteers by a decisive score.

Shorty's Volunteers.

progressed.

A poignant story is told. A story that needs few words but tells why the Allies-Australia, Belgium, British Commonwealth, Czechoslovakia, Free France, Greece, Luxemburg, the Netherlands, Norway, Poland and Yugoslavia-are fighting on against aggression and for world freedom. These two children are French refugees who have lost their parents and await their assignment to new homes-homes that will be orphanages.