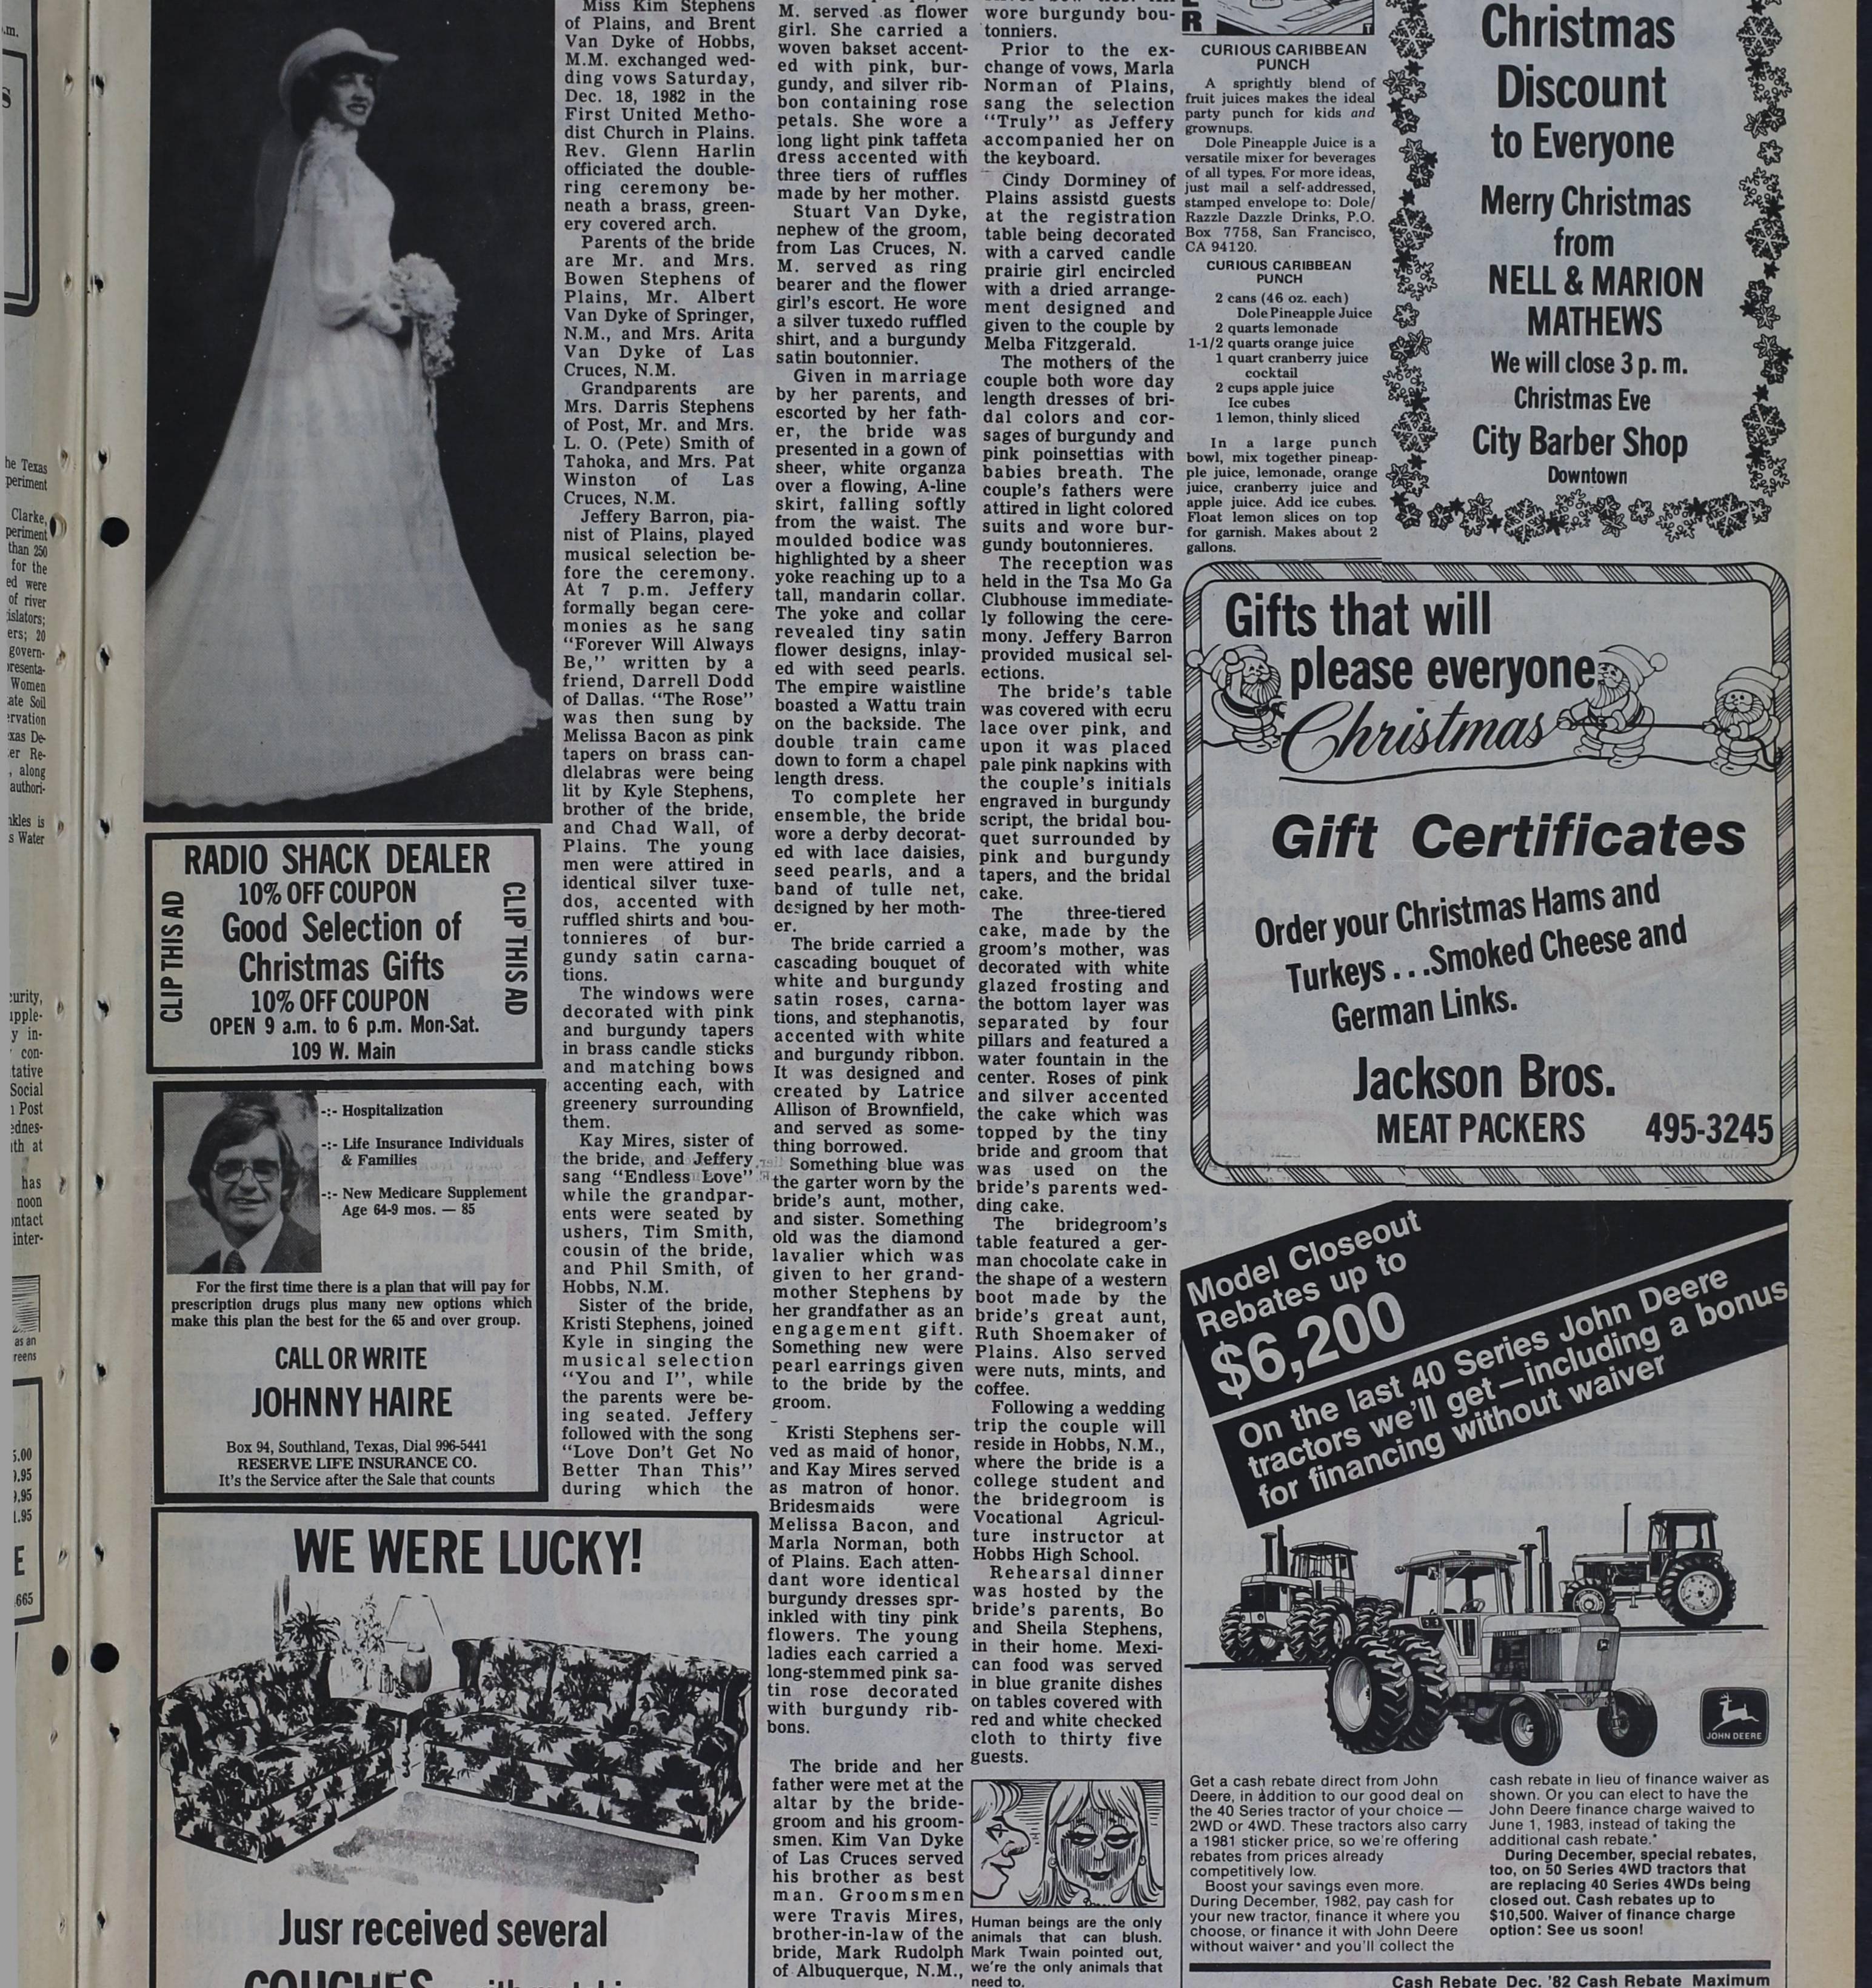

|



# Stephens, Van Dyke Wedding in Plains



**Miss Kim Stephens** 

They then joined in Springer, N.M., both harmony with Jeffery cousins of the groom. to complete the song. The bridegroom wore Tiffany Van Dyke, silver stroller tuxedos neice of the groom, with ruffled shirts and from Albuquerque, N. silver bow ties. All

The Post Dispatch Sun., Dec. 19, 1982 Page 7

Phone 495-3363

# **COUCHES** with matching

## LOVE SEATS or matching CHAIRS

You can purchase couch only or in matching groups. Made by well know company. Beautiful nylon quilted velvets, colors for any decor - Blue, beige, rust.

## **Couch prices start at 489.50**

Love Seat Price 419.95 Less 10% 41.99 YOUR COST \$ 37796

**301 East Main** 

Less 10% 48.95 YOUR COST \$AA055

495-2615

**Hudman Furniture** 

Your Credit Is Good

**NO CARRYING CHARGE** 

#### **AMBUL