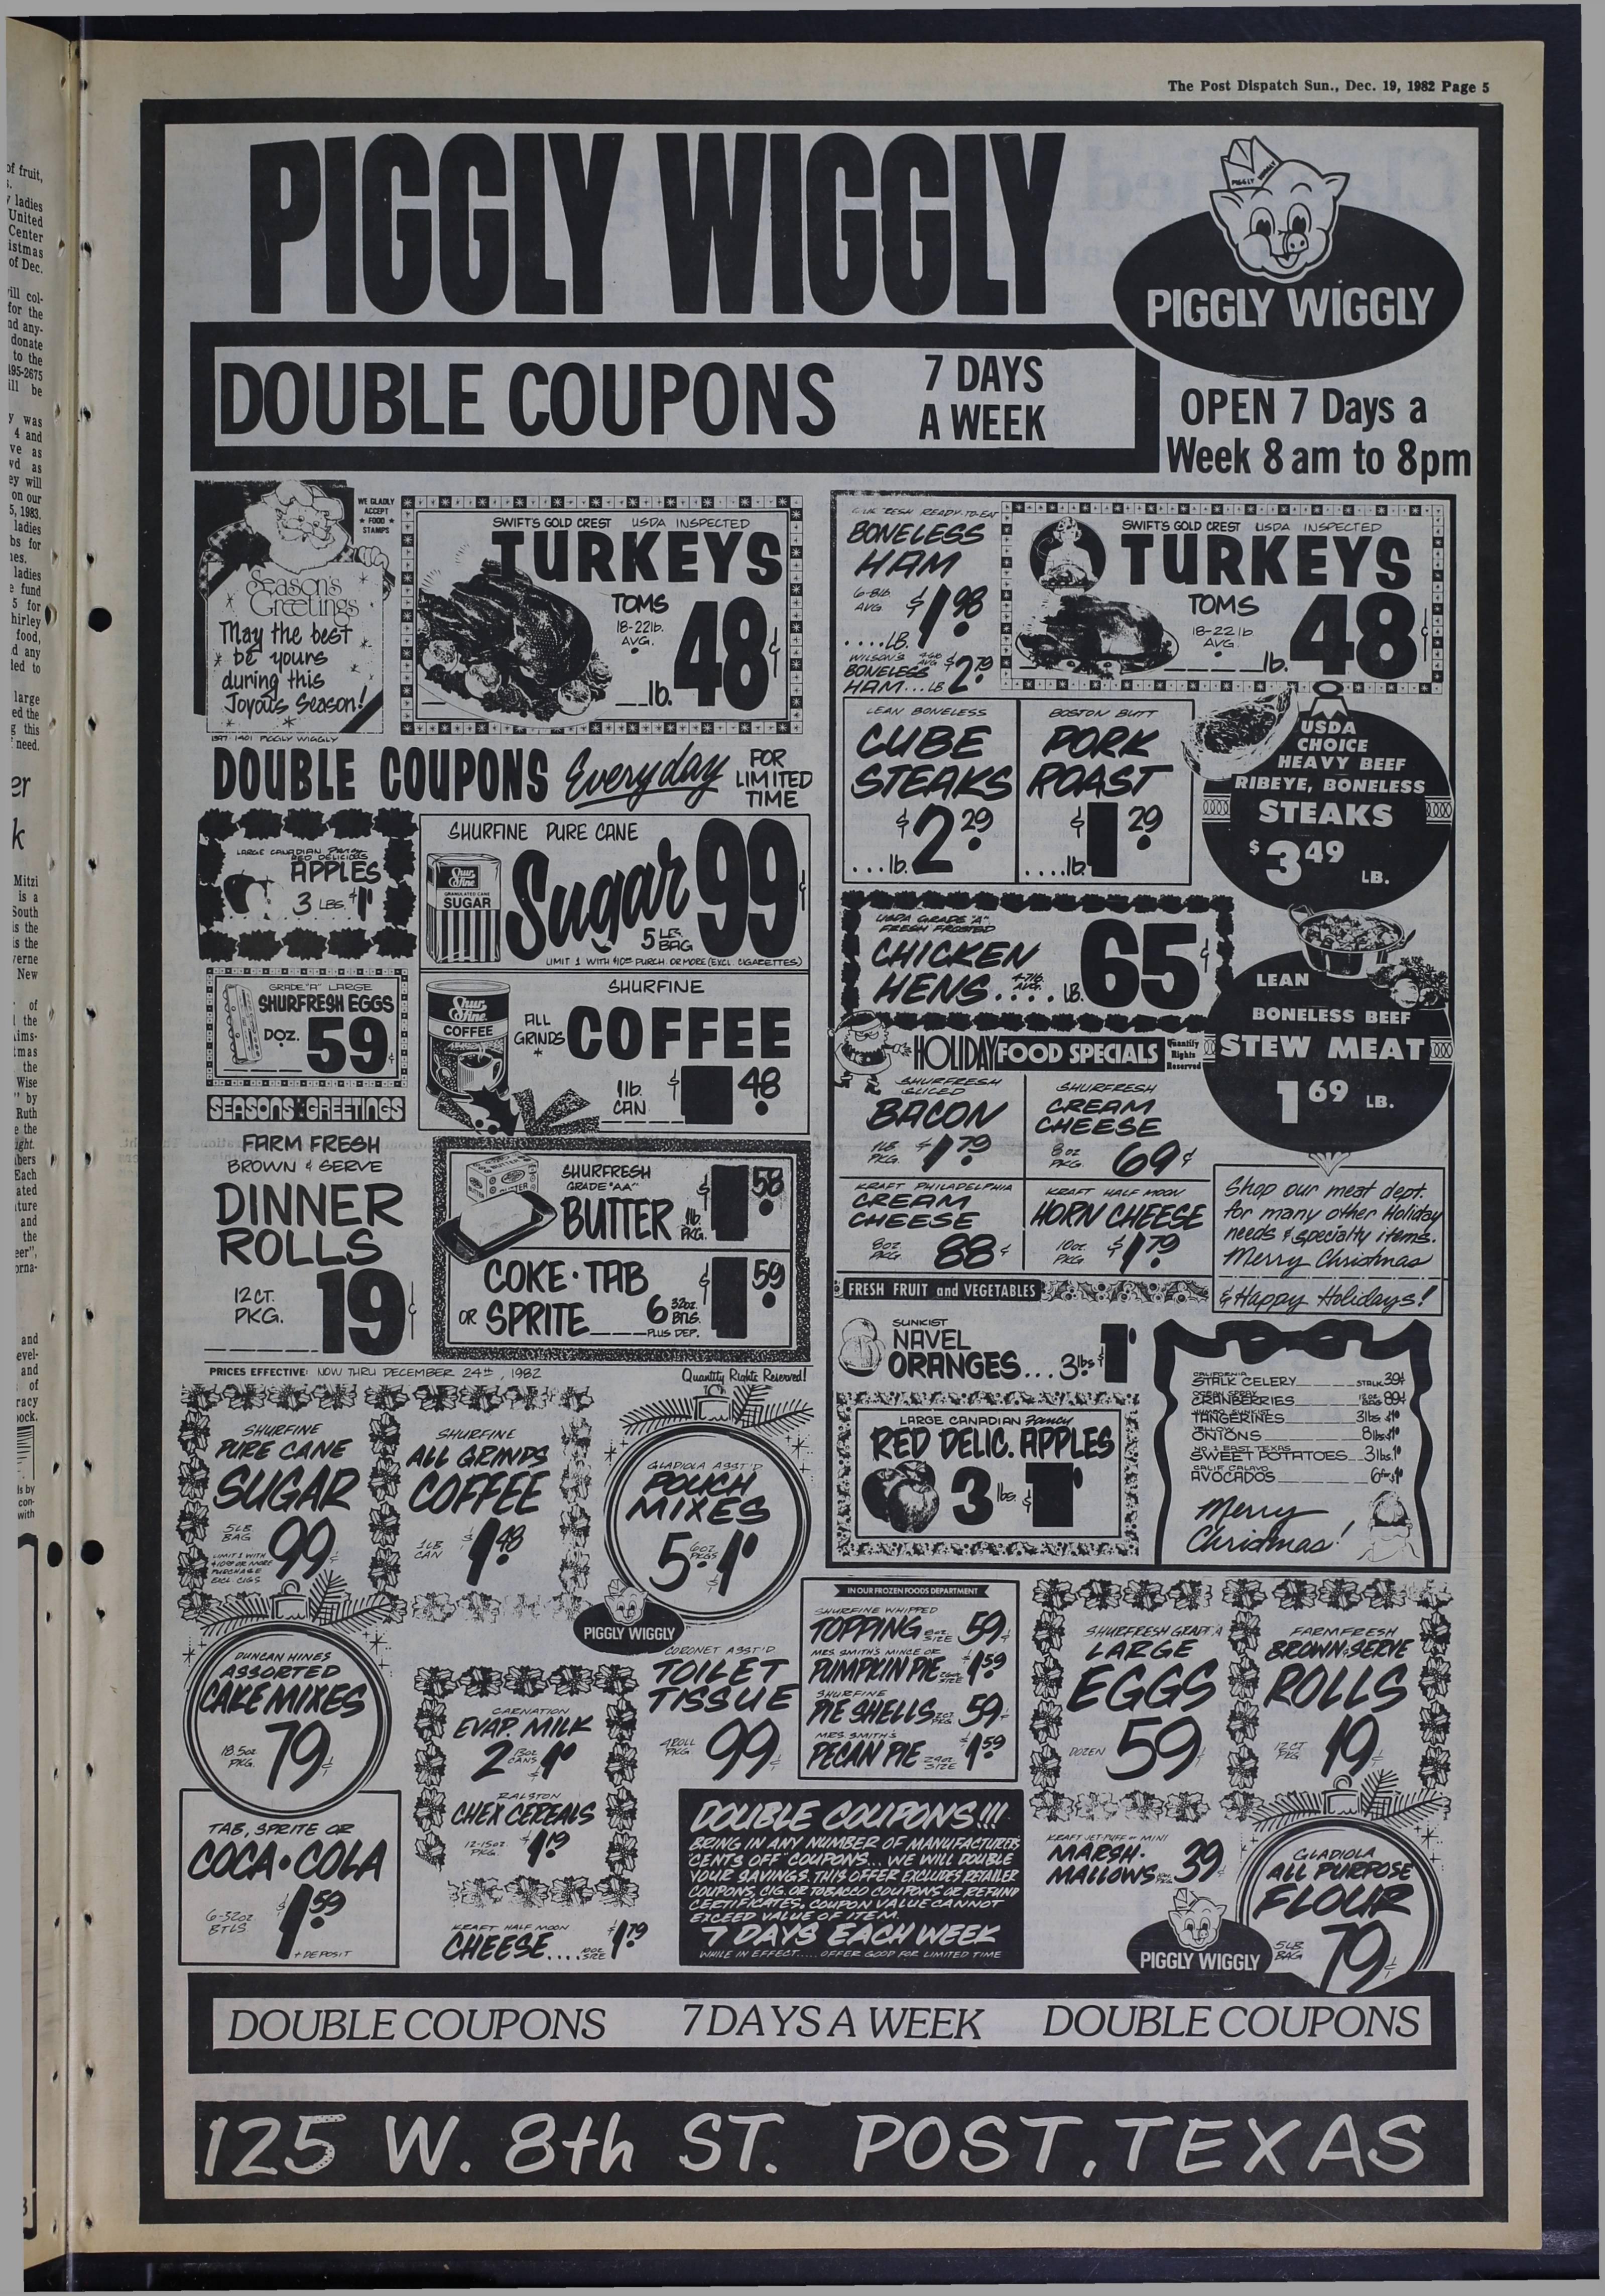

Madge VFW or call 495-2675 Hendrick. Plans were made picked up.

for the children's 20 with the Christmas

lads.

The ladies will col-Stelzer, Maleecy one wishing to donate

and they will be Our fish fry was

Christmas tree and Sat. night Dec. 4 and Santa, food basket for we didn't have as the needy family and large a crowd as toys for their children. usual. Hope they will The next Auxiliary be back with us on our meeting will be Dec. next one, Jan. 25, 1983. Some of the ladies dinner of smoked are making bibs for turkey, ham and sa- the nursing homes.

Some of the ladies Some members plan helped with the fund



funeral ingston, Lorie and services in Slaton Gene Moore of Levelrecently for Minnie land, Linda and Holt, sister of Helen Wayne Runkles of Livingston were Mr. Midland and Tracy



Page 6 Sun., Dec. 19, 1982 The Post Dispatch

# **Classified Advertising FREE**

**Index of Classifications** 

**Commercial Rates** MERCHANDISE **MOBILE HOMES** F-21 Wanted to Buy EMPLOYMENT ANNOUNCEMENTS F-1 Miscellaneous for Sale **D-1 Mobile Homes for Rent** F-23 Equipment Rentals **B-1 Male-Female Help Wanted A-1 Public Notices** D-3 Mobile Home Sites for rent F-3 Garage Sales FIVE THREE FOURTH **B-3 Jobs Wanted** A-2 Business Notices TIMES TIMES TIME D-5 Mobile Homes for Sale **F-5** Antiques TIMES LINES TIME TRANSPORTATION RENTALS A-3 Card of Thanks F-7 Pets& Supplies G-1 Motorcycles 7.02 FREE 4.54 C-1 Homes for Rent 2.70 3.56 A-5 In Memoriam F-9 Livestock **REAL ESTATE** FREE G-2 Auto Repair 9.36 6.05 4.75 3.60 C-3 Apartments A-7 Lost & Found F-11 Feed & Seed E-1 Homes for Sale F