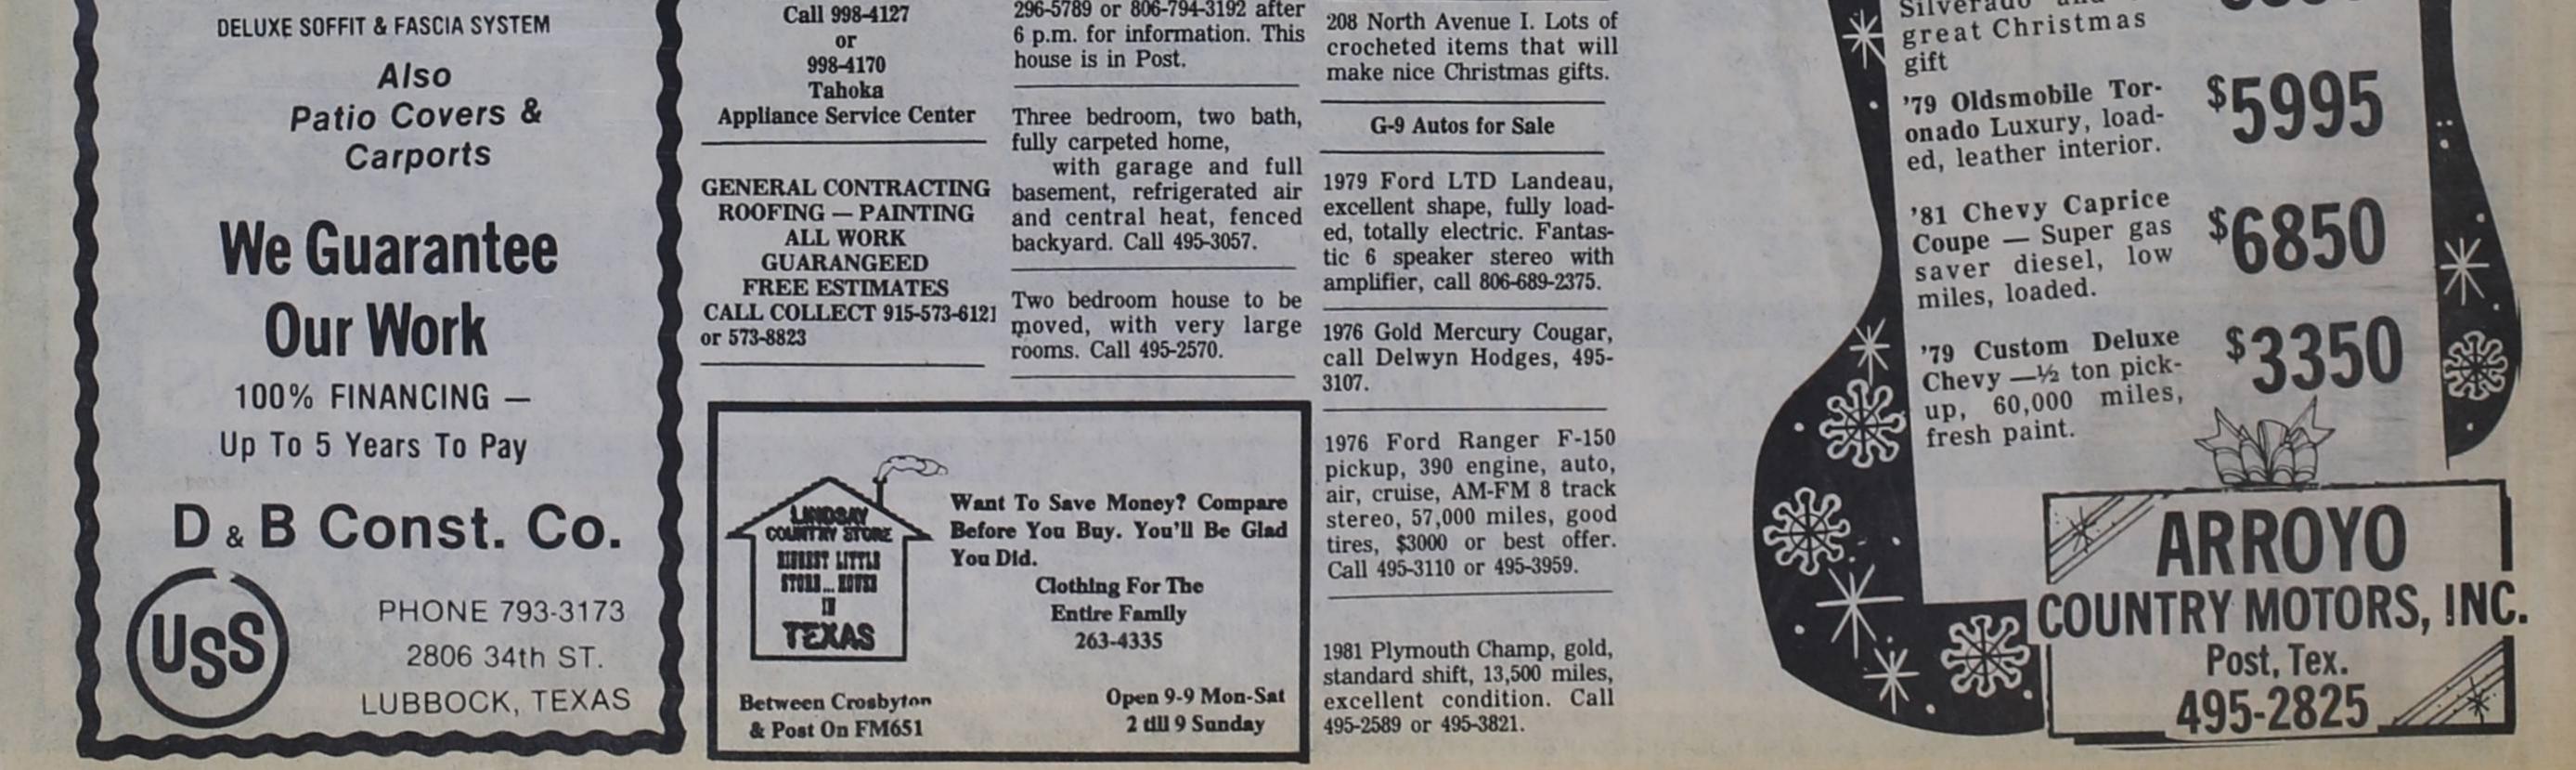

|



# Stephens, Van Dyke Wedding in Plains



**Miss Kim Stephens** 

They then joined in Springer, N.M., both harmony with Jeffery cousins of the groom. to complete the song. The bridegroom wore Tiffany Van Dyke, silver stroller tuxedos neice of the groom, with ruffled shirts and from Albuquerque, N. silver bow ties. All

The Post Dispatch Sun., Dec. 19, 1982 Page 7

Phone 495-3363

# **COUCHES** with matching

## LOVE SEATS or matching CHAIRS

You can purchase couch only or in matching groups. Made by well know company. Beautiful nylon quilted velvets, colors for any decor - Blue, beige, rust.

## **Couch prices start at 489.50**

Love Seat Price 419.95 Less 10% 41.99 YOUR COST \$ 37796

**301 East Main** 

Less 10% 48.95 YOUR COST \$AA055

495-2615

**Hudman Furniture** 

Your Credit Is G