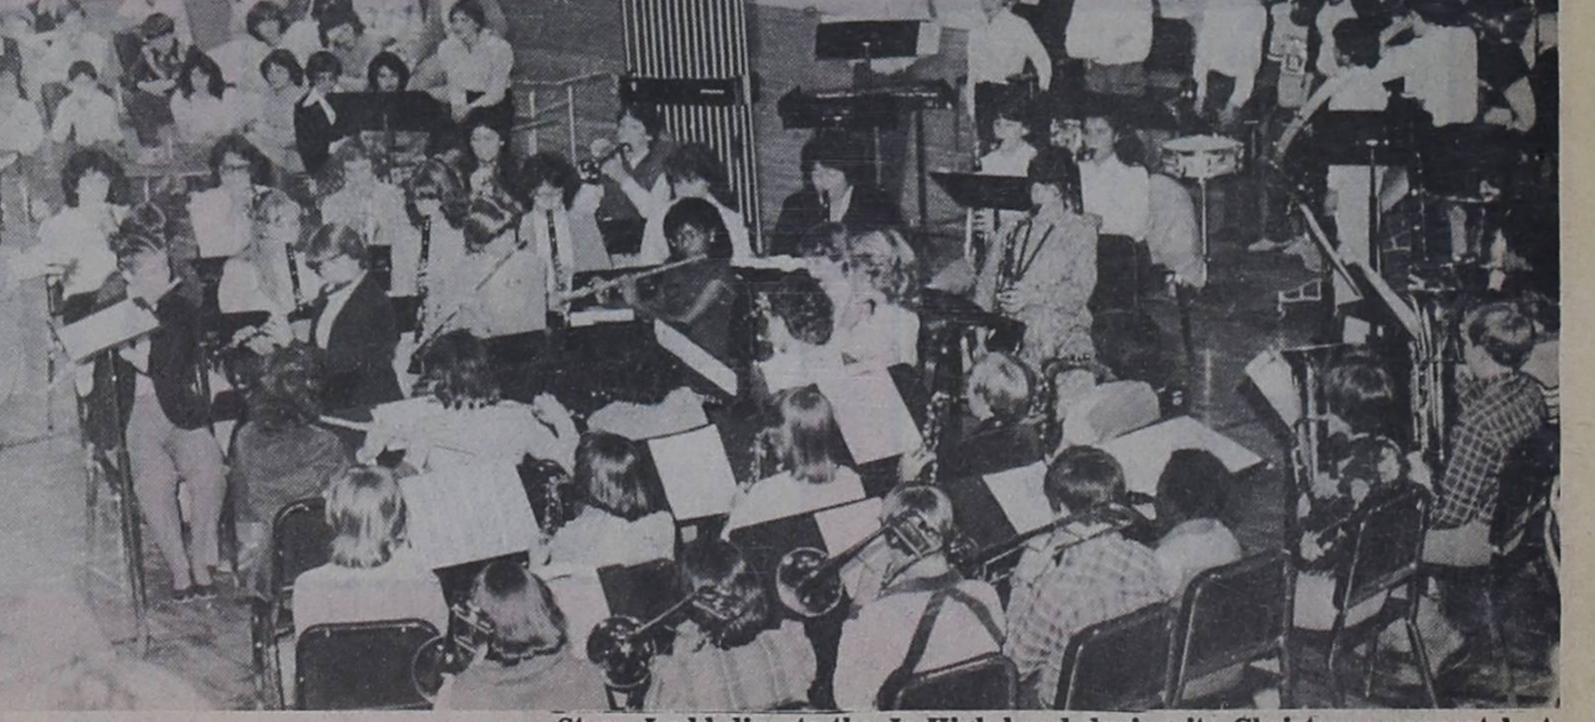

The hospital now offers general hospital

The Jr. High choir filled the gym with sounds of Christmas during last week's concert. The choir is under the direction of Dianna Ladd.

Members of the Sixth Grade choir entertained friends and family during the annual Christmas concert last week. The choir is under the direction of Dianna Ladd.

Hospital Board Looks

The Sixth Grade band showed the audience what practice does as they performed a series of special Christmas selections during the concert last week. The band is under the direction of Steve Ladd.

Before adjourning, the trustees voted to approve the monthly invoices.

Steve Ladd directs the Jr High band during its Christmas concert last week.