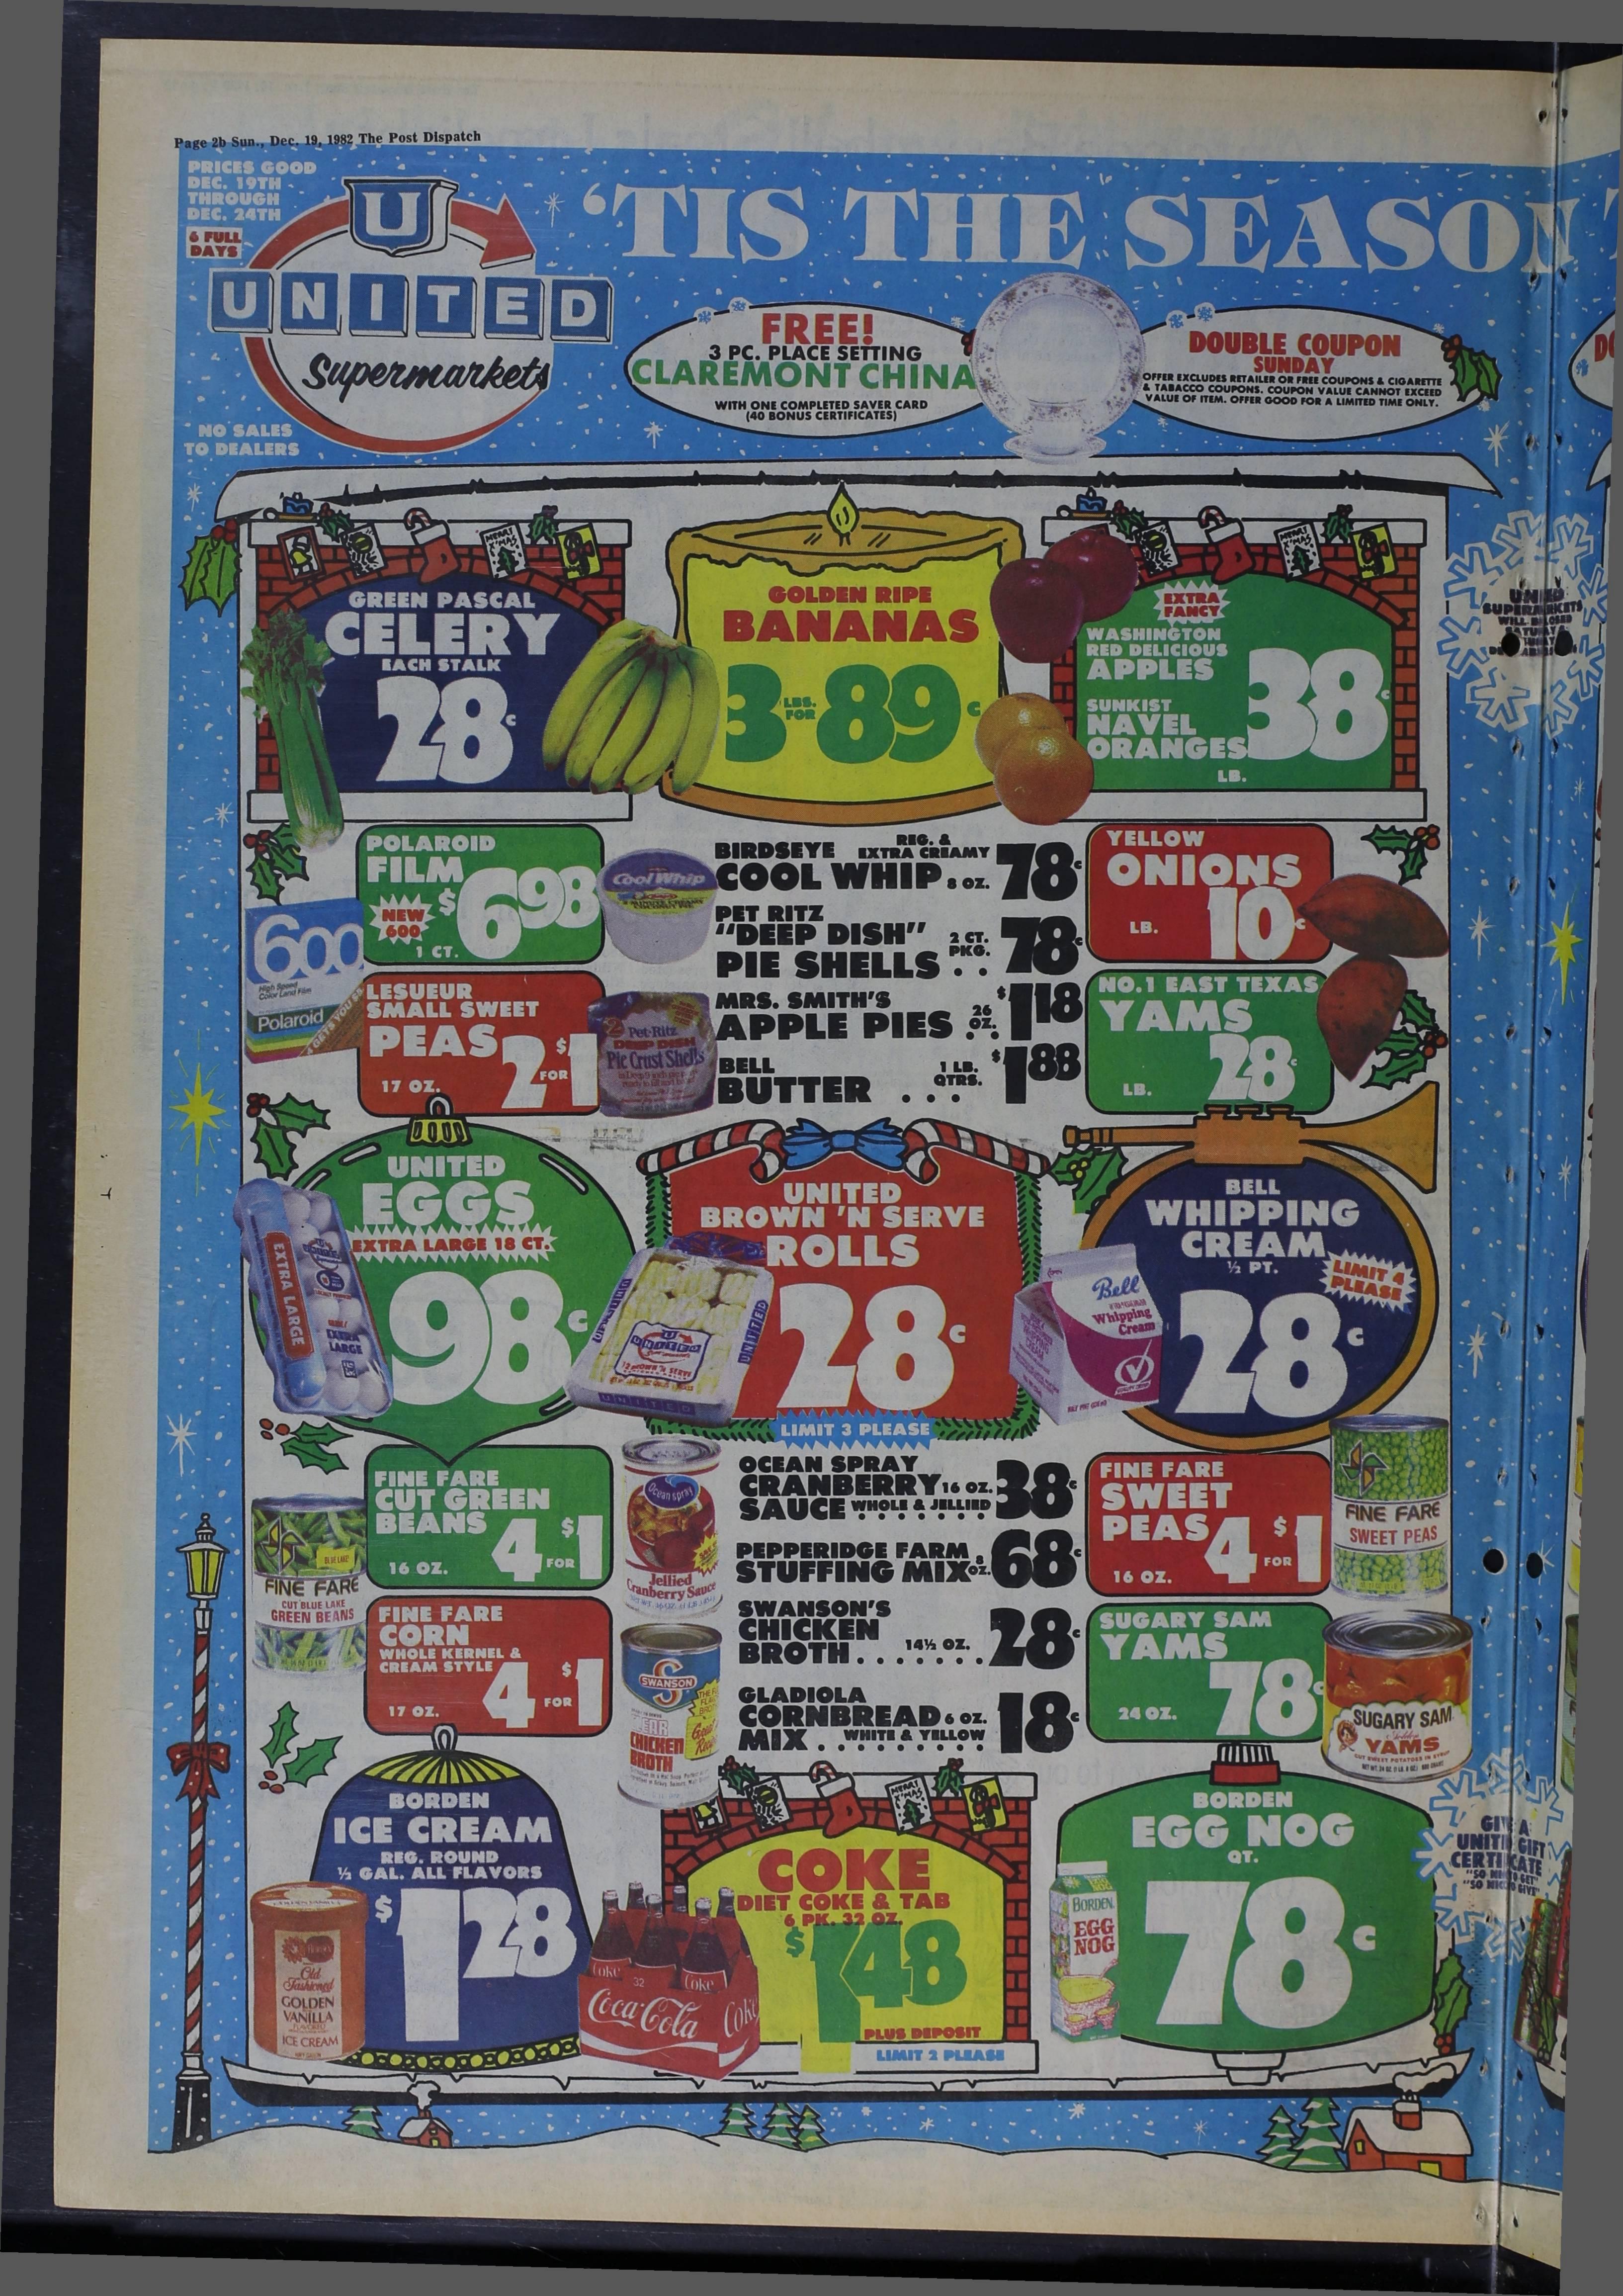

in the third Their next outing period and popped the was with Frenship net for 12 more in the here Friday night with results in next Wedfinal period. Doris Pringler led nesdays Dispatch.



Far from being "silly," the goose is said to be one of the most intelligent of all birds.





US

Bill Black puts in two points on a lay-up for the Antelopes with Jeff Taylor helping out on the play.



**ALL TOYS CASH OR LAYAWAY** 

Every child on your list will love these genuine scale model

JOHN DEERE **TOYS......SAVE 30%** 



# Christmas **Open House** December 20 and 21, 1982 9 a.m. to 11:30 a.m. 12:30 p.m. to 4 p.m.

**Sentry Savings Association** 112 N. Broadway Post, Texas



Alphonso Reyna gets two more points on a smooth lay-up during the Antelope 85-29 win here against Union last week.







#### Page 4b Sun., Dec. 19, 1982 The Post Dispatch

- Petroleum News -

## Completions

GARZA COUNTY

(F.R.C.) AMERICAN GARZA: (12-4-82); 2950 RT; 330 FNL, 990 FEL Sec 4, Blk 5, K. Aycock; 2 1/2 mi S/Post; (Orig. PETROFINA CO. Grisham-Hunter Corp. #3 Stoker, K., Cmp 1-15-48 OF TX. from (San Andres) OH 2785-2891, OTD 2891; OWDD WI-803 Southeast & Re-Cmp 5-28-48 from (San Andres) OH 2785-2899, Garza Ut. OTD 2899); Old Csg: 8 5/8-85-50 sx; 5 1/2-2785-160 sx; (OWDD) Elev. 2451 DF; API 42-169-00901 Re-Spud 8-20-82; Deepened 2899-2950; 2 3/8-2677; No new treatment reported; COMPLETION INFORMATION: TD 2950 (SADR); RE-CMP 8-26-82; (San Andres) OH 2785-2950 Water Injection Well

BEGGS, W. (Ellenburger): (9-13-82); 8000 RT; 660 BASS ENTER-FSL, 1800 FWL Sec 58, Blk 7, H&GN; 20 mi E/Post; PRISES P