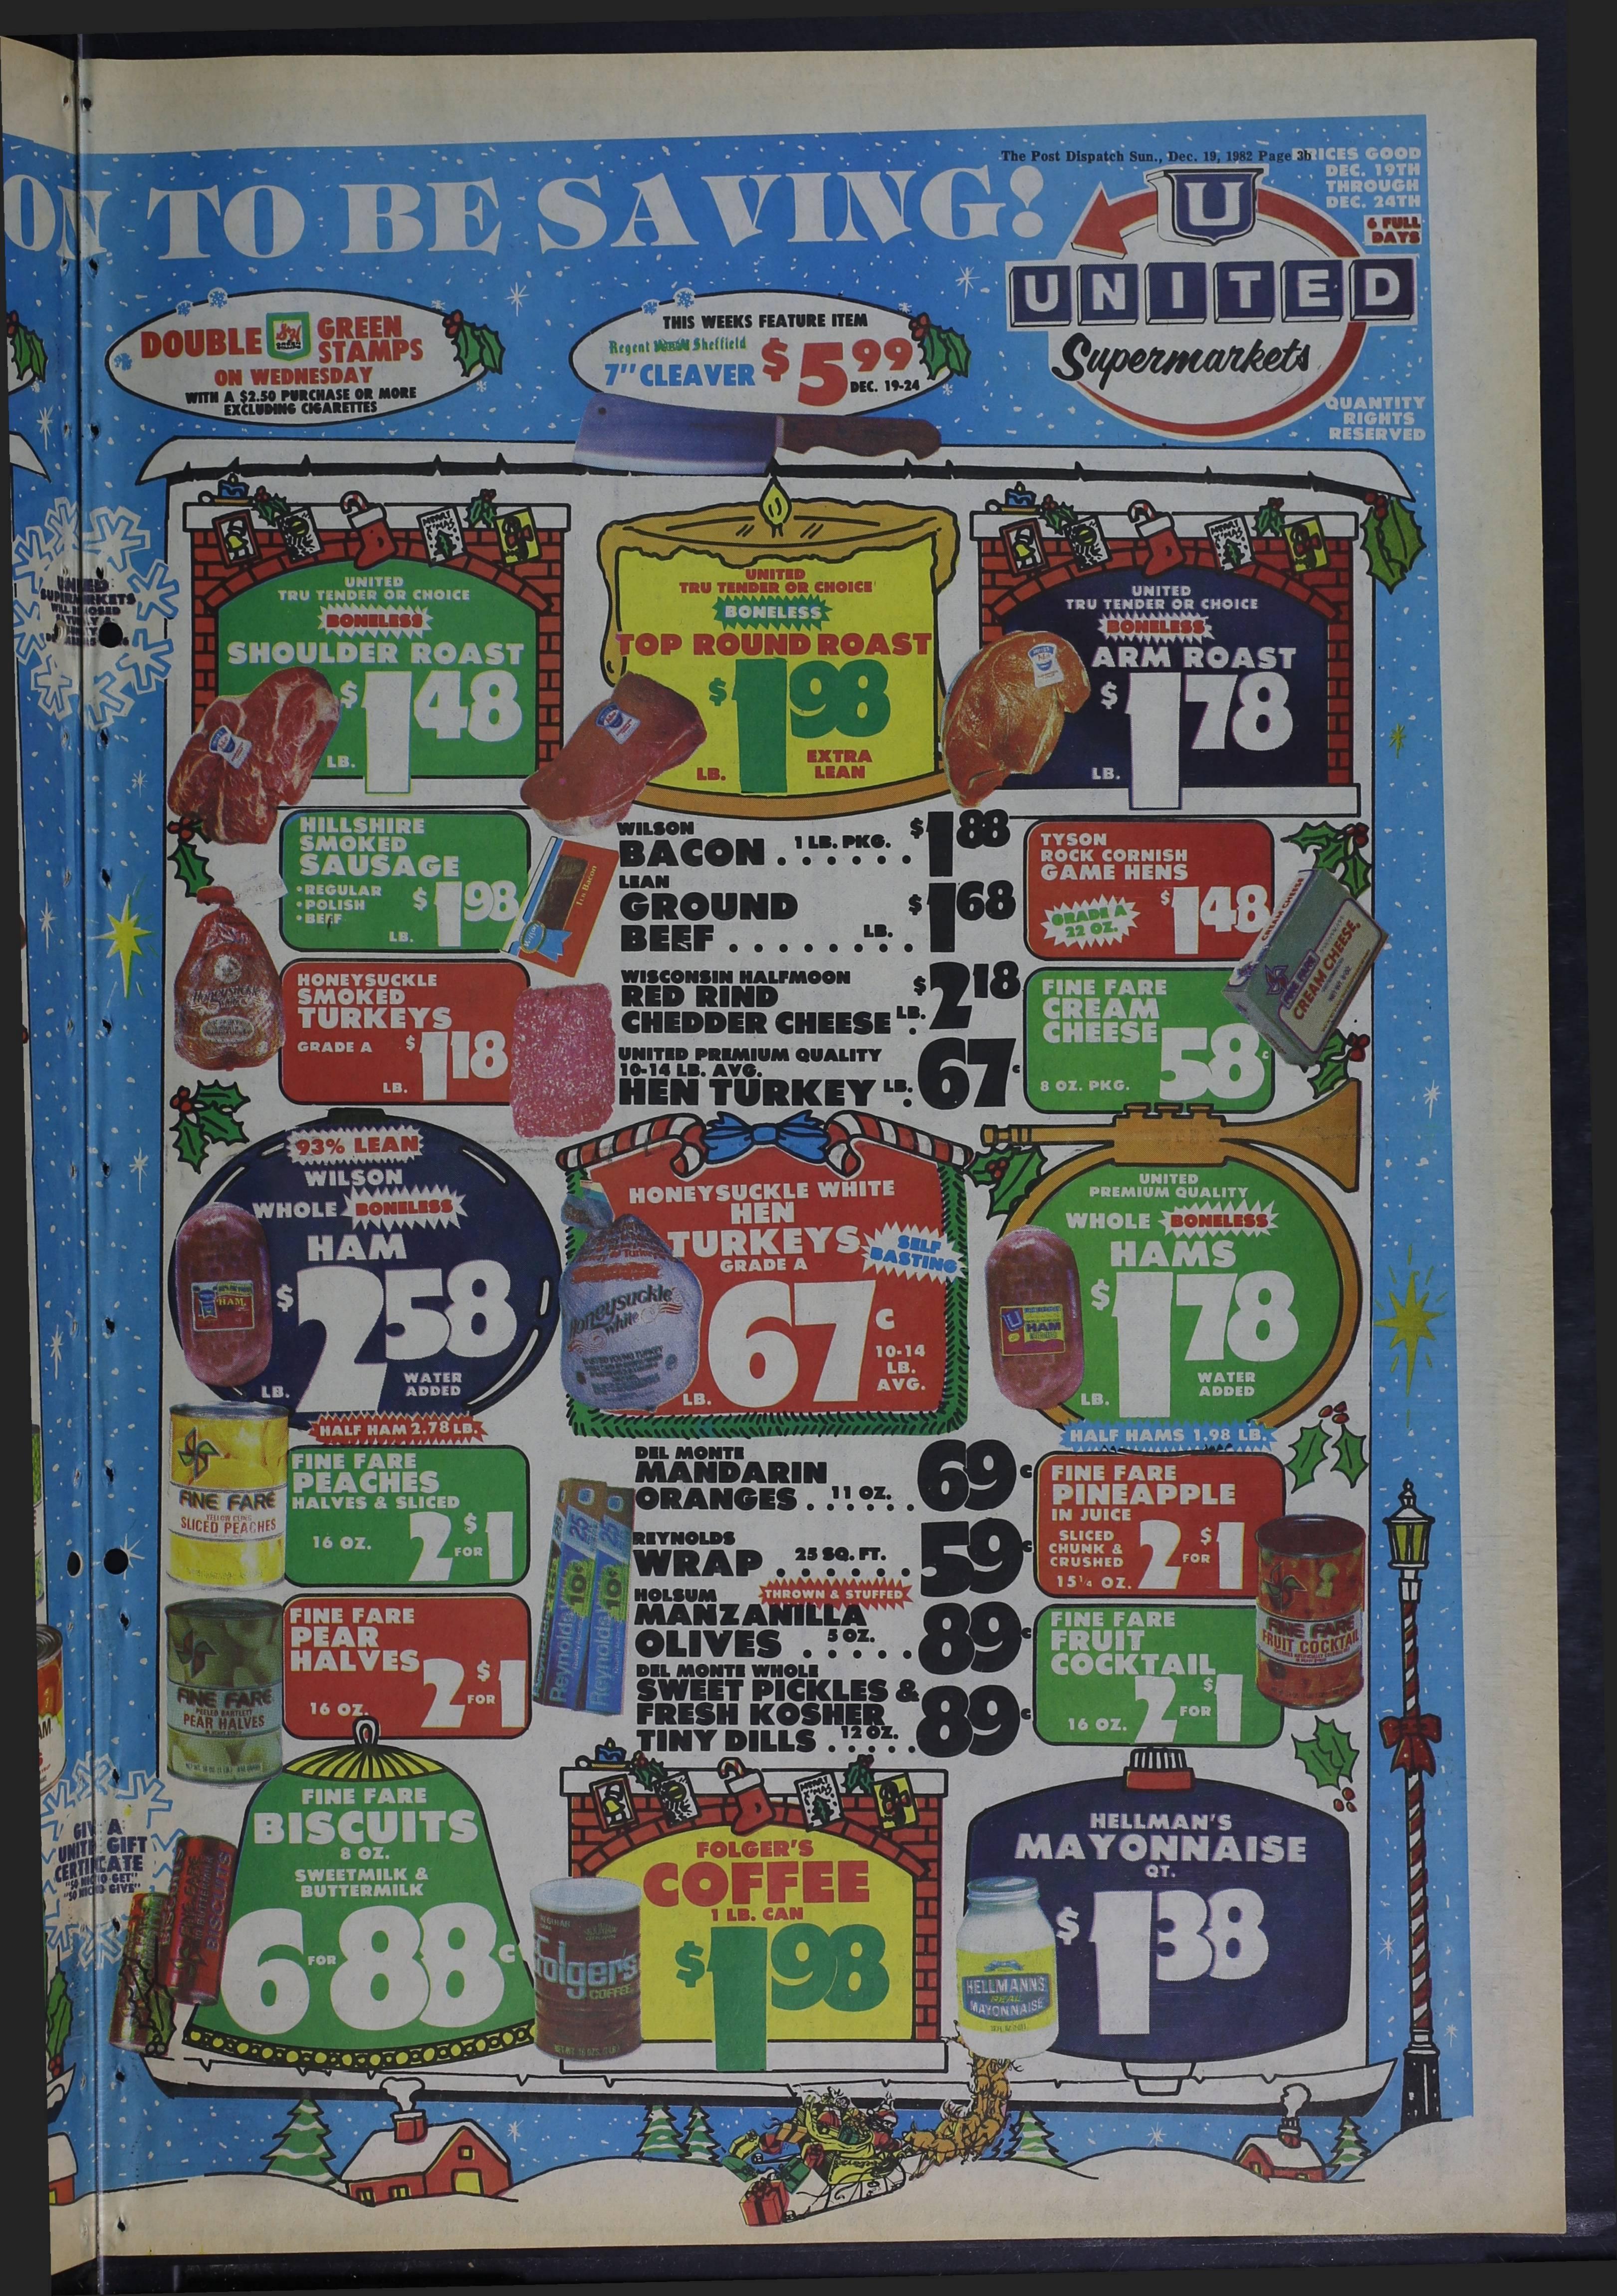

## See Page 8 for Bargains Post Peso Enters Final Week

The Post Chamber of Commerce and merchants remind Post customers that only five more shopping days are left to redeem the Post Pesos.

Deadline for redeeming the valuable tokens is Dec. 24. Black Pesos are worth 50 cents and the super red Pesos \$5 towards other purchases.

Participating merchants where Pesos may be redeemed are Cox Lubmer Company, White's Auto, Happiness Is, Handy Hardware, Handy Gifts, Hudman Furniture, Twins Fashions, Collier Drug, Jae's, Bob West Saddlery, Winn's, Danish Imports, Western are: Auto and LaPosta.

Before adjourning, the board voted to pay

lunchroom prices at that time.

concerning "personal business day" but no

taxes were still out.

action was taken.

the bills.

Remember, the Pesos must be redeemed by Dec. 24.