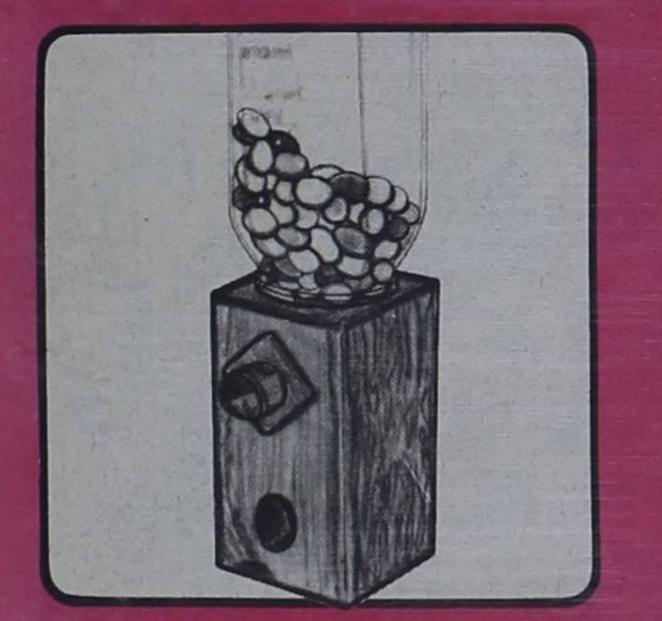

## Jelly Bean Machine

Reg. 9.99. This Christmas gift idea will satisfy anyone's sweet toothi The "Jelly Bean Machine" dispenses jelly beans and other goodies with the touch of a knob. The replaceable Mason jar sits atop a handsome wooden base. Fill it with their favorite sweets for a one-ct-a-kind gift!