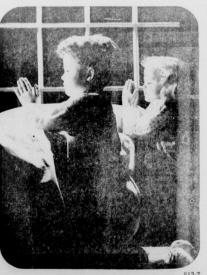

# Christmas Party Given for Club

The Home Demonstation Club met last Wednesday for their Christmas party in the home of Jean Martin. The Progress H. D. Club have the party.

THRILLED TO SEE SANTA — Janice Dearing is shown here as she hugs Santa at the Brownie party Thursday afternoon held in the Girl Scout Hut. (JP) afternoo

NURSING HOME PARTY — The annual Christmas party at the Muleshee Nursing Home had people crowded up and down the halls Thursday afternson. The Christmas tree was piled with gifts for the citizens. A program of music followed the distribution of gifts. (JP)