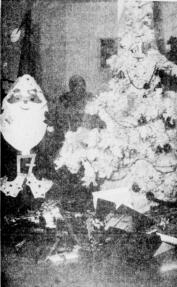

# Christmas Party Given for Club

The Home Demonstation Club met last Wednesday for their Christmas party in the home of Jean Martin. The Progress H. D. Club have the party.

THRILLED TO SEE SANTA — Janice Dearing is shown here as she hugs Santa at the Brownie party Thursday afternoon held in the Girl Scout Hut. (JP) afternoo