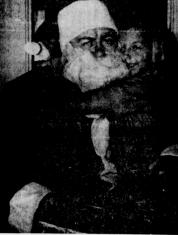

# Christmas Party Given for Club

The Home Demonstation Club met last Wednesday for their Christmas party in the home of Jean Martin. The Progress H. D. Club have the party.

THRILLED TO SEE SANTA — Janice Dearing is shown here as she hugs Santa at the Brownie party Thursday afternoon held in the Girl Scout Hut. (JP) afternoo

NURSING HOME PARTY — The annual Christmas party at the Muleshee Nursing Home had people crowded up and down the halls Thursday afternson. The Christmas tree was piled with gifts for the citizens. A program of music followed the distribution of gifts. (JP)