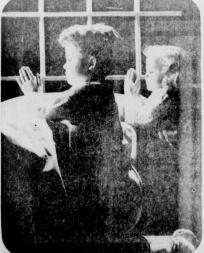

# Christmas Party Given for Club

The Home Demonstation Club met last Wednesday for their Christmas party in the home of Jean Martin. The Progress H. D. Club have the party.

THRILLED TO SEE SANTA — Janice Dearing is shown here as she hugs Santa at the Brownie party Thursday afternoon held in the Girl Scout Hut. (JP) afternoo