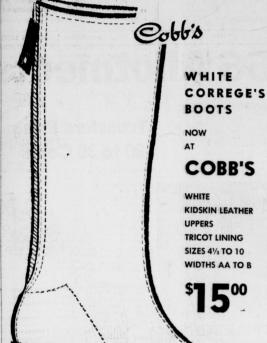

honda Steyens, Deloris Vinson and Pan

Yule Dinner Served by 4-H



olyn Camp, Kim Parham, Delores Vinson, Marcie Rudd, Cindy Knight, Rhonda Field, Judy Dearing, Candy Hall, Janice Dearing, Kim Cihak, Debra Gillman, Vickie Red-wine and Rhonda Stevens.



WALLACE THEATRE

GENERAL ADMISSION

SUN., MON., TUES., WED.

DECEMBER 19-20-21-22

THURS., FRI., SAT., DEC. 23-24-25 BEGINNING AT 10:15 FRIDAY.

DECEMBER 24 AND AFTER THE

BIG CHRISTMAS DRAWING

THIS WILL BE A FREE SHOW

Cynthia Puckett, Melinda King met in the home of Mrs. Thalland Debbie McDaniel, ma Hughes.

The Busyworker 4-H club met recently at their leaders, home, Mrs. Barnhouse. Banaria mikshakes we're served to Debra Johnnie Felts. Treasia Howard vina Barnhouse and Vicki McDariel.

- SHOP MULESHOE FIRST -The Young Cooks 4-H club



ther families and agent.

The dinner was given in the Clarence Mason home Saturday at 7:30 p.m. with the dining table being set with China and Sterling and a Christima, centre piece. Place cards were also made and their leader with a Christimas corosage. Giris of the group research their leader with a Christimas corosage. Giris of the group the corosage. Giris of the group the corosage. Giris of the group the state of the corosage. The corosage of the corosage of the corosage. The corosage of the corosage of the corosage of the corosage of the corosage. The corosage of the corosage o

Tani Murrah and Charlotte We del.

Menu prepared by the girls was baked ham, cramberry saus to, corn, green beans, frozen saids, hot rolls with butter, dat loaf with whipped cream, ici dea and coffee. Each