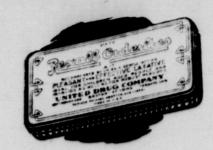

From New England to New Orleans, Golden Gate to Philadelphia, comes praise for the Perfection.

Six famous cooks in their own kitchens baked, roasted, broiled, fried and stewed 197 different dishes on the Perfection stove. They subjected the stove to cooking tests far more severe than the average housewife would in a score of years.

#### **MEETS EVERY TEST**

Every dish was deliciously cooked. And each of the six famous cooks was satisfied with the results achieved on the Perfection. They recommend it for every cooking task.

They are praising the Perfection for it's good cooking performance, it's cleanliness (no sooty kettles), it's dependability, convenience and safety. They find the Perfection fulfills every cooking requirement. WHAT DOES THEIR APPROVAL MEAN TO YOU?

Come in and let us demonstrate the new 1926 Perfections.