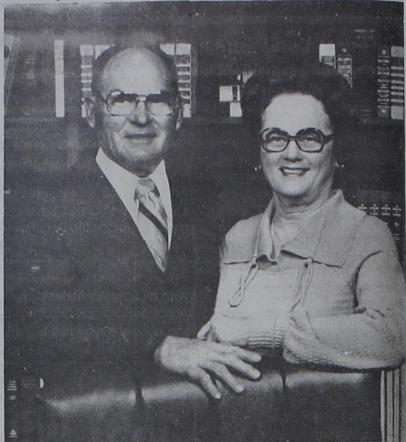

DR. AND MRS. W.H. STEWART

### Stewarts To Celebrate Golden Anniversary

Dr. William H. and Elsie Stewart will be honored with a surprise celebration on their 50th Wedding Anniversary in the home of their son and daughter-in-law, Mr. and Mrs. Bill Stewart of Haskell.

Dr. Stewart was born August 18, 1920, in Bedias, and Mrs. Stewart was born October 31, 1920, in Dallas. They met at Mary Hardin Baylor in Belton and were married January 3, 1942, in Hearne.

Dr. Stewart is retired, after serving 37 years as a veterinarian in Munday. Mrs. Stewart, a homemaker, was previously a school-teacher.

The couple has three children, Nancy Harris of Ardmore, Oklahoma, Susan Wertenberger of Ft. Worth and Bill Stewart of Haskell, five grandchildren and three great-grandchildren.

The Cross and The Flame
First United Methodist Church
Munday, Goree Loren Gardner, pastor