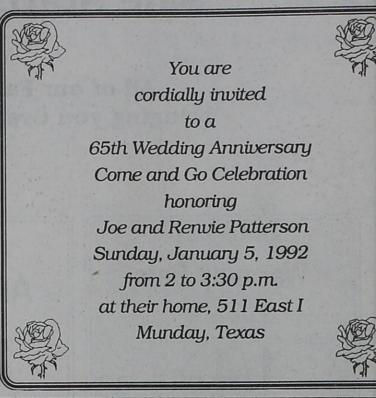

### Stewarts To Celebrate Golden Anniversary

Dr. William H. and Elsie Stewart will be honored with a surprise celebration on their 50th Wedding Anniversary in the home of their son and daughter-in-law, Mr. and Mrs. Bill Stewart of Haskell.

Dr. Stewart was born August 18, 1920, in Bedias, and Mrs. Stewart was born October 31, 1920, in Dallas. They met at Mary Hardin Baylor in Belton and were married January 3, 1942, in Hearne.

Dr. Stewart is retired, after serving 37 years as a veterinarian in Munday. Mrs. Stewart, a homemaker, was previously a school-teacher.

The couple has three children, Nancy Harris of Ardmore, Oklahoma, Susan Wertenberger of Ft. Worth and Bill Stewart of Haskell, five grandchildren and three great-grandchildren.

The Cross and The Flame
First United Methodist Church
Munday, Goree Loren Gardner, pastor