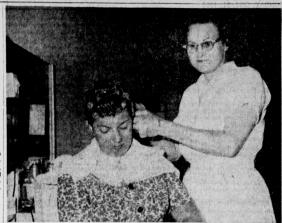

**POOL INSURANCE AGENCY** 114 E. Ave C Ph. 2950

LITTLE SPOOKS — There were little spooks all over the place at Joannah Green's kindergarten session Friday

morning. According to some of the children, they were getting in practice for Saturday night's "trick or treating".