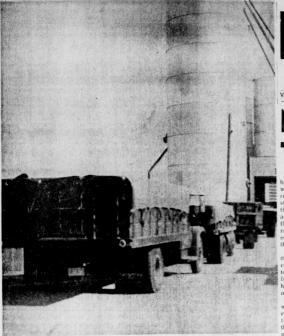

GRAIN TRUCKS ROLLING — Grain Sorghum trucks were rolling to marke this past week and the three above running bumper-to-bumper, were typi-cal. Elevator lots had stacked up with