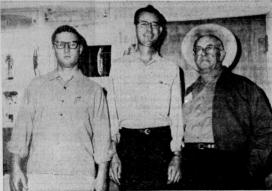

Inland Steel Makes Strides

B&C OFFICERS—Here are the officers of B&C Builders, Muleshoe, local agent for Inland Steel. Left-right are Al-

len T. Webb Jr., engineer; Lonnie M. Bass, president, and W.R. Carter, vice-president. (Journal Photo)