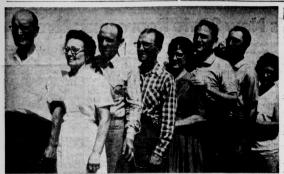

## Quarterhorse Show Planned

REUNION HELD — Pictured here left to right are the children of J.H. Johnson whose family reunion was held here Wednesday at the J.W. Johnson home. It had been 21 years since all the children had been together, Left is J.H. Johnson, Muleshoe; Mrs. M. E. Kidd,

Portales; Fred Johnson, Muleshoe; J.W. Milhurn Johnson, Graham, and Mrs Johnson, Muleshoe; Mrs. D.B. Scott, Brownfield; Roy Johnson, Oberlin, La.; Charles Cagle, Morrisville, Ind. (Journal Photo)

Hospital Notes
GREEN MEMORIAL
ADMITTED
Mrs. OE. Lumsden, Mr. R. Copley, Mrs. Virginia Gholson, La Nelda Ghot, Lanvelda Boyce, Mr. A. O.
G. Treider, Mrs. Laide E. Barlow, Mrs. Lence Casey.