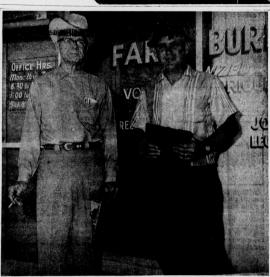

#### **EDDIE LANE REALTOR** AND INSURANCE

'Representing Old Line Companys' 113 B N. Ave D.

LEFT, JOE SOOTER, SPECIAL AGENT AND BEN COCKRELL, AGENCY MANAGER, OF BAILEY COUNTY FARM BUREAU.