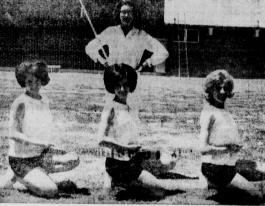

vince.

Lauranette Mason introduce the speaker for the week.

Ann Little, who showed slides on her trip to Europe which

CAMP FOR TWIRLERS — Linda Grif-fiths, Diane Bryant and Val Moore, Mule-shoe High School Majorettes, attended twirling camp in Fort Worth at T.C.U. The girls completed in several events,

attended concerts and also visited Six Flags while there. They returned home Saturday morning by train. Sonja Bass pictured, did not attend with other girls. (Journal Photo)

... AND CAN SHE COOK

dergrass, daughter of Mr.
Mrs. Jeff Pendergrass, R