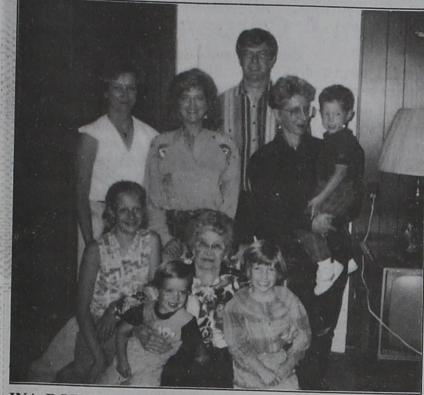

### Wednesday, October 27, 1993

INA ROBERTS RECENTLY celebrated her 90th birthday with family and friends. Pictured above on bottom row are Stephanie Oldham, Brandan Zubriski, Ina Roberts, and Kendall Alles and on the top row are Veronica Woodward, Lisa Zubriski, Kenny Alles, Belinda Alles, and Kristopher Alles.

### Ina Roberts Celebrates 90th Birthday

Ina Roberts, of Goree began her 91st year of life Friday, October 15, 1993. Most of Ina's family helped her celebrate her 90th birthday. Past and present memories, and future dreams were discussed.

This pretty lady was very proud of all her gifts, but most pleased about the presence of her children, grandchildren, great grandchildren, and great great.grandchildren.

A friend, Audie Johnston of O'Brien, was also in attendance. A great country cooked meal was enjoyed by all. Ina, and her guest, anticipate another good time, same date, next year.

Other family members attending were Billy Joe and Marie Roberts, Kenneth and Sammie Roberts, and Jim and Johnetta Roberts.

The Present is a point just David Russell passed