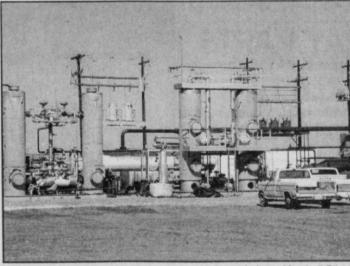

## Online CO<sub>2</sub>

CO2 Services' Canaan Plant west of Muleshoe furnishes carbon dioxide for bottling plants and dry ice for beef packers across an area from El Paso to Colorado and Wyoming. A spokesman described the plant, which opened last year, as "like a big refrigerator" where gas is turned into liquid (actually a powdery substance) with a temperature of minus 110 degrees F.