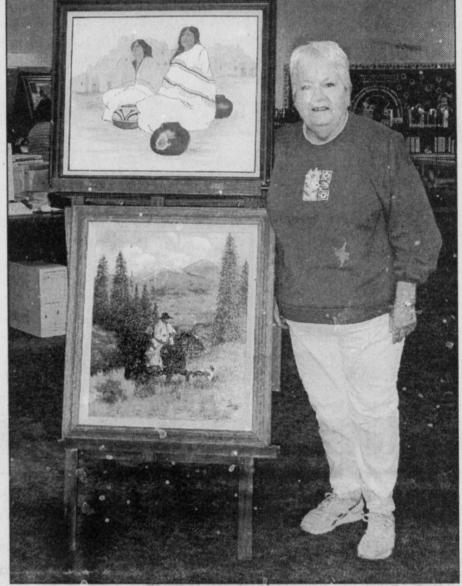

## Artist being honored

The Muleshoe Art Association's artist of the month for March-April, Beth Martin of Littlefield, shows off some of her paintings that are on display at Muleshoe Public Library. Each month a member of the association is honored with an exhibit at the library.