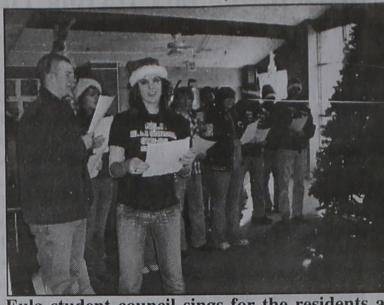

Lots of visitors to the facility through the holidays!!

We had the student council from Eula High School come and sing to the residents. The residents enjoyed the carols and the cookies and punch the Eula students brought over. The students intermixed with the residents passing out the treats and it was fun to overhear the conversations. The residents asked about college and the students asked about things our residents did for a living. It was great interaction for both. I appreciate them coming over and spending time with us.

Sign choir gets ready to do some signing and singing

WELCOME TO BAIRD, TX - "A Happening Lil' Town" USA

HUMOR PATHOS

HISTORY

CREATIVE NON-FICTION