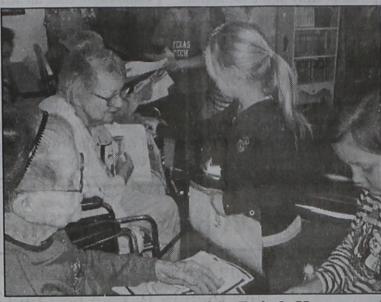

The Baird First Graders came out and sang carols for our residents as well. The kids made cards and pictures for the residents and it was fun to see them sing. We really appreciate the school and the kids for coming out. We hope to do this more often.

# Basketball Scores

Girls

Eula 54, Albany 44

Winters 41, Baird 35

Wichita Falls Hirschi 44, Clyde 25

> Boys Ira 39, Eula 38

Clyde 54, Snyder 30

Baird First Graders visit with residents at Homestead Nursing and Rehab in Baird