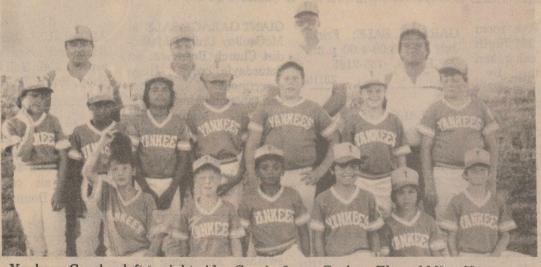

## **Rotan Little League Downed By Snyder, Takes Second Place Spot**

A scrappy Rotan Little League All-Star team was finally eliminated from playoff competition last Monday night after suffering the second loss of the tournament to the championship Snyder Little League squad.

Rotan began tournament play last Thursday facing Hamlin in the opening round and winning the game by the score of 17-9. On Friday, Rotan fell to the Snyder All-Stars by the score of 13-5. The locals rebounded on Saturday night by defeating Stonewall-Kent 8-7 and placed themselves in position to clinch the area playoffs with the Monday contest against Snyder.

horses as well.

had two hits in the loss with M. Torres getting credit for the victory for

the losing pitcher. Snyder the difference for Snyhad 8 hits in the second der," said Louis Yanez, inning and scored 7 runs. Rotan All-Star Manager. Snyder. Joey Thomas was "That one inning made In the Monday game,

Rotan had two double plays and finished in second place in the tournament. Snyder advances to

vira, Tyrone Daniel, Nick Dickson, Luis Garcia, Wesley Hale, Kenny Heflin, Stephen McQueen, Eddie Onofre, Jeremy Terry, and Joey Thomas.

the Abilene tournament. Rotan All Star team players were: Augie Alaniz, Ben Alaniz, Landon Alls, Trey Carrillo, Jose Cha-

Kotan was defeated on Monday night 10-3 and except for a bad second inning may have defeated the Snyder team. Rotan's Trey Carrillo, Tyrone Daniel and Joey Thomas each