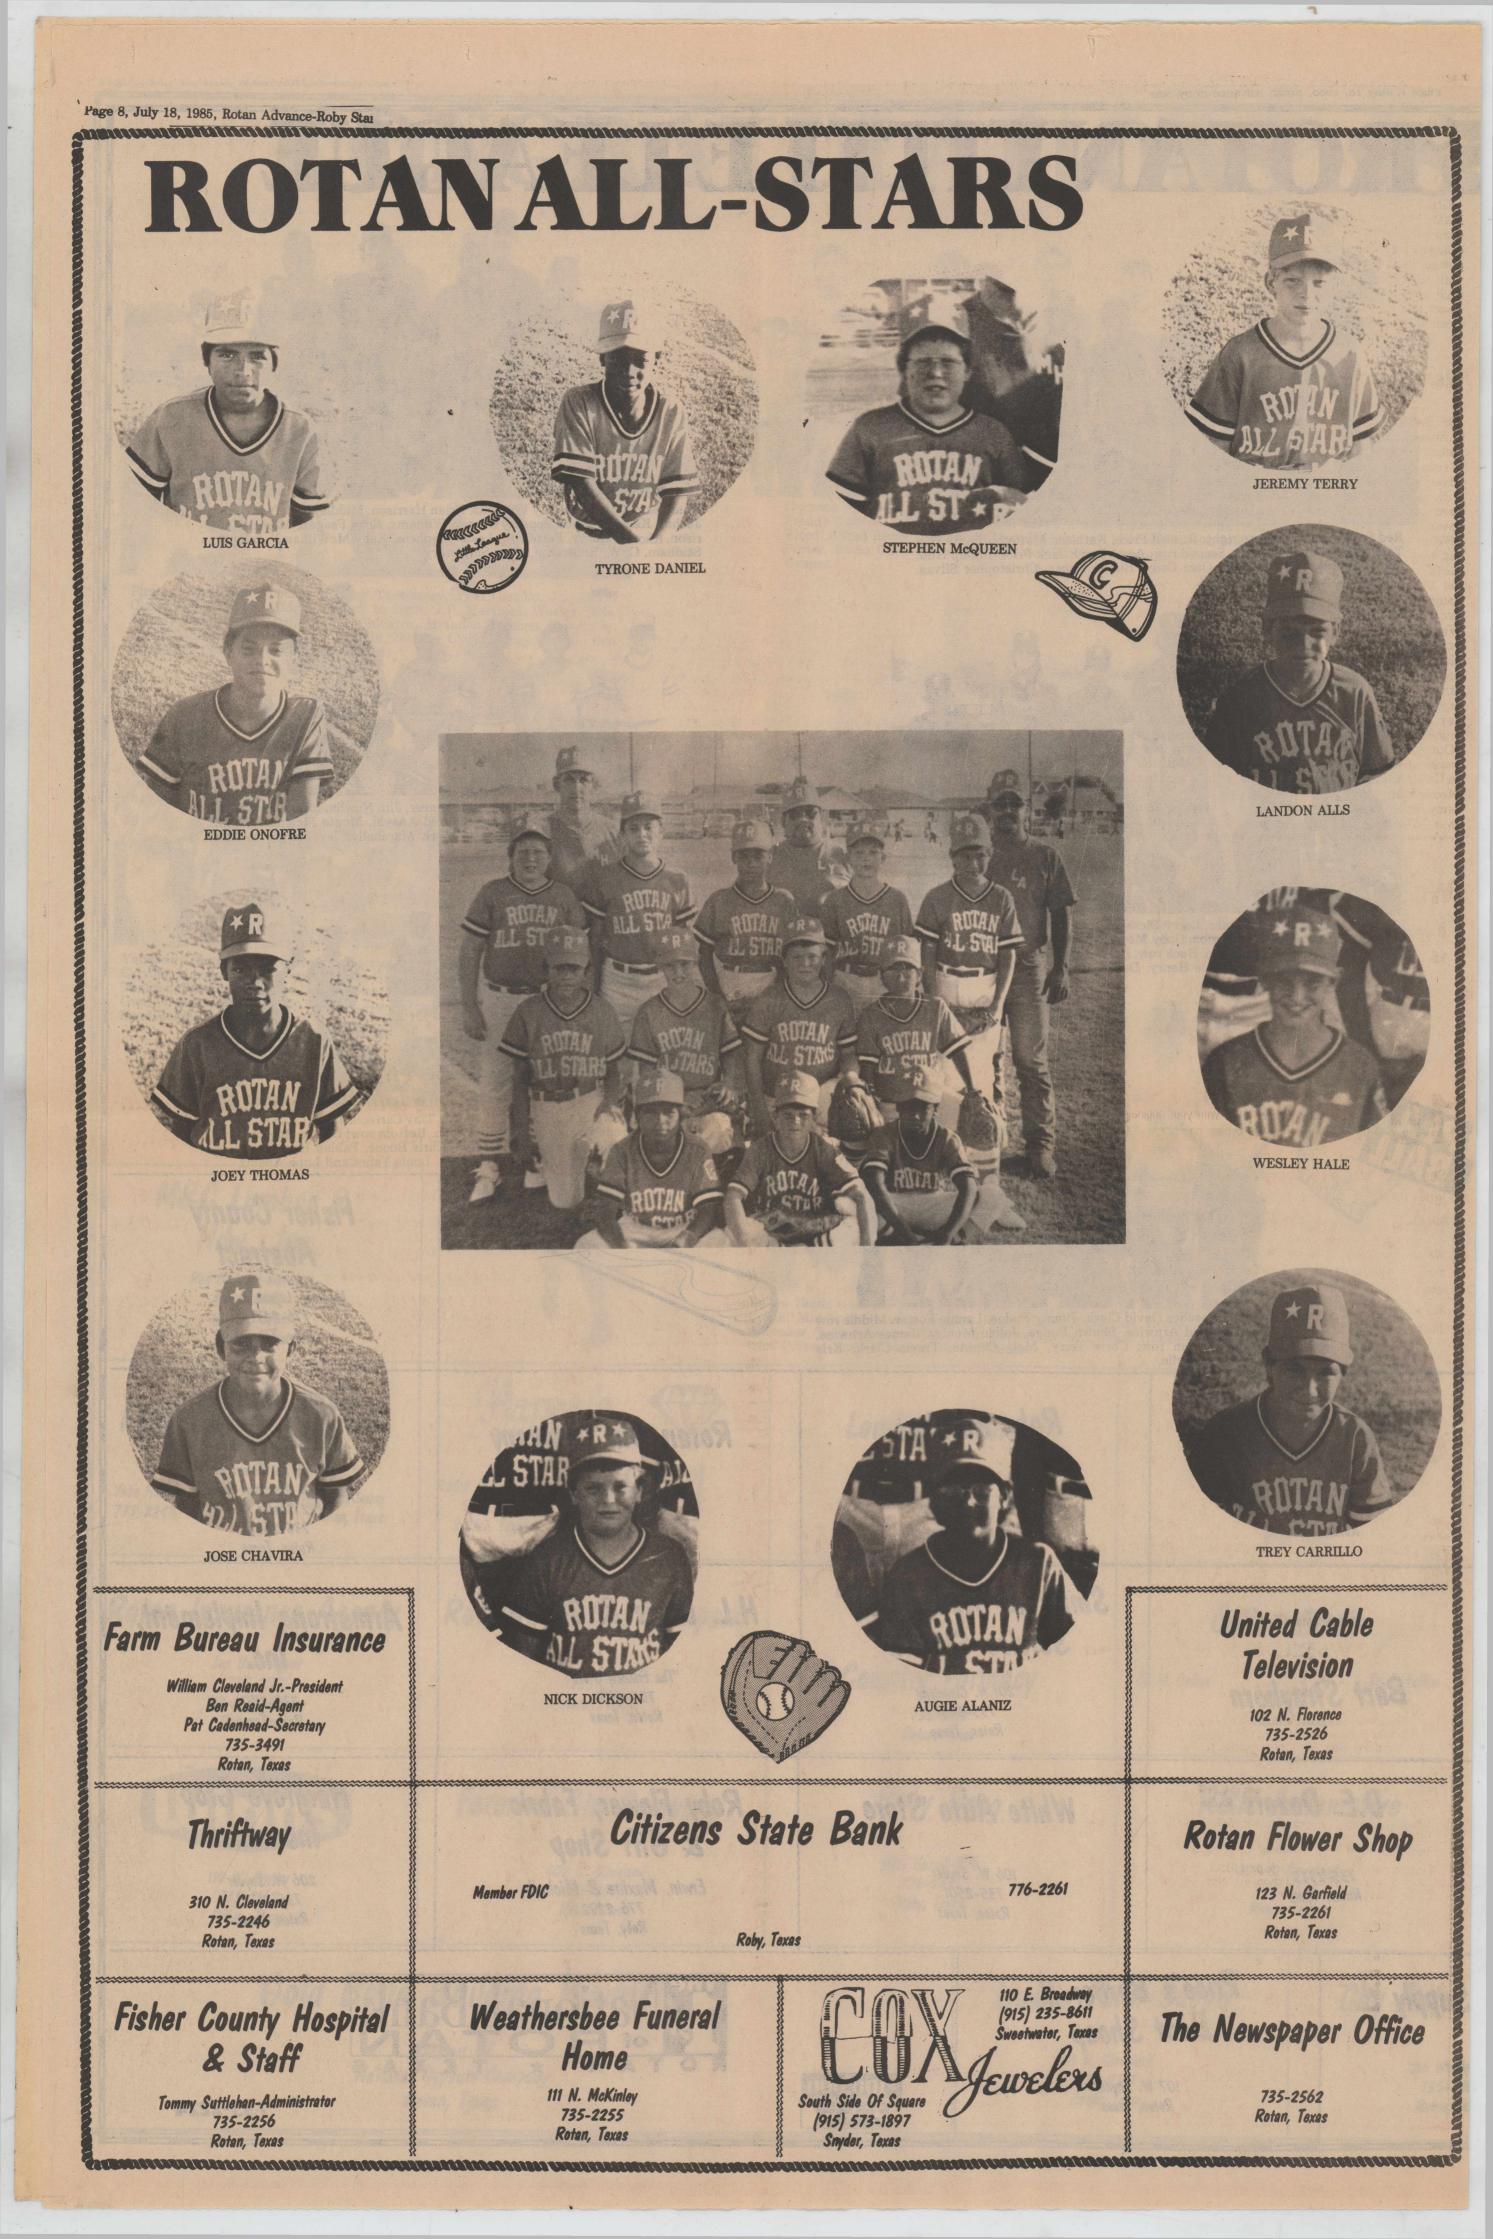

## **Rotan Little League Downed By Snyder, Takes Second Place Spot**

A scrappy Rotan Little League All-Star team was finally eliminated from playoff competition last Monday night after suffering the second loss of the tournament to the championship Snyder Little League squad.

Rotan began tournament play last Thursday facing Hamlin in the opening round and winning the game by the score of 17-9. On Friday, Rotan fell to the Snyder All-Stars by the score of 13-5. The locals rebounded on Saturday night by defeating Stonewall-Kent 8-7 and placed themselves in position to clinch the area playoffs with the Monday contest against Snyder.

Rotan had two double plays and finished in second place in the tournament. Snyder advances to

vira, Tyrone Daniel, Nick Dickson, Luis Garcia, Wesley Hale, Kenny Heflin, Stephen McQueen, Eddie Onofre, Jeremy Terry, and Joey Thomas.

the Abilene tournament. Rotan All Star team players were: Augie Alaniz, Ben Alaniz, Landon Alls, Trey Carrillo, Jose Cha-

Kotan was defeated on Monday night 10-3 and except for a bad second inning may have defeated the Snyder team. Rotan's Trey Carrillo, Tyrone Daniel and Joey Thomas each