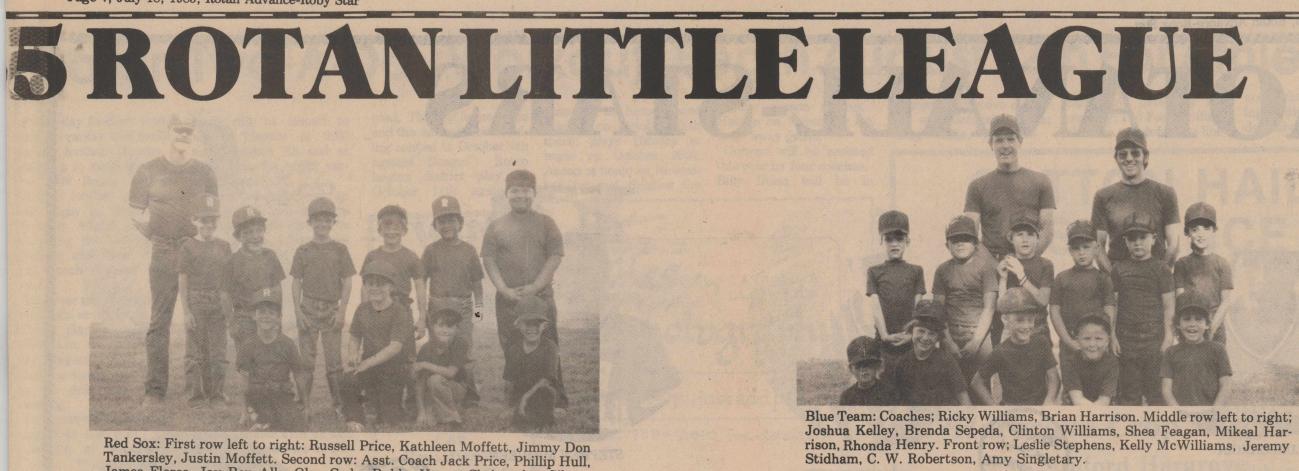

| Building Products<br>Division Of<br>Gypsum Company<br>Potan, Texas                                                                                                                                                                                                     | 211 N. (<br>735-                                                                       | Cleveland<br>2371<br>Texas                                        | City Auto<br>216 W.<br>735-<br>Roten, |  |  |  |  |

rage 1, July 10, 1900, Rotan Advance-Roby Star



Tankersley, Justin Moffett. Second row: Asst. Coach Jack Price, Phillip Hull, James Flores, Jay Ben Alls, Olen Cody, Bubba Yanez, Christopher Silvas. Rhenda Alls, coach not pictured.



Bears: Coaches: Emelio Yanez, Larry Dickson Head Coach, Sherry Mize. Mid-dle row left to right; Jay Carrion, Coby Moore, Brian Dickson, Jessica Yanez, Wade Mize, Partick Zambrano. Back row; Emelio Yanez, Jr., Anthony Smith, Randy Wylie, Bryce Moore, Joe Henry Daniels, Mario Barrera.



Vets: Coaches; David Hargrove, Alva Mercer, Jim Nowlin. Middle row left to right; Richard Dennis, Ben Alaniz, Alfred Anayai, Monte McKinney, Scott Nowlin. Front row; Jason Moffett, Mark Marshall, Clay Hargrove, Matt Mercer, Blake Stephens.



Rebels: Top row left to right; Eddie Onifre, Tiny Carreon, Jason Carrillo, Larry W