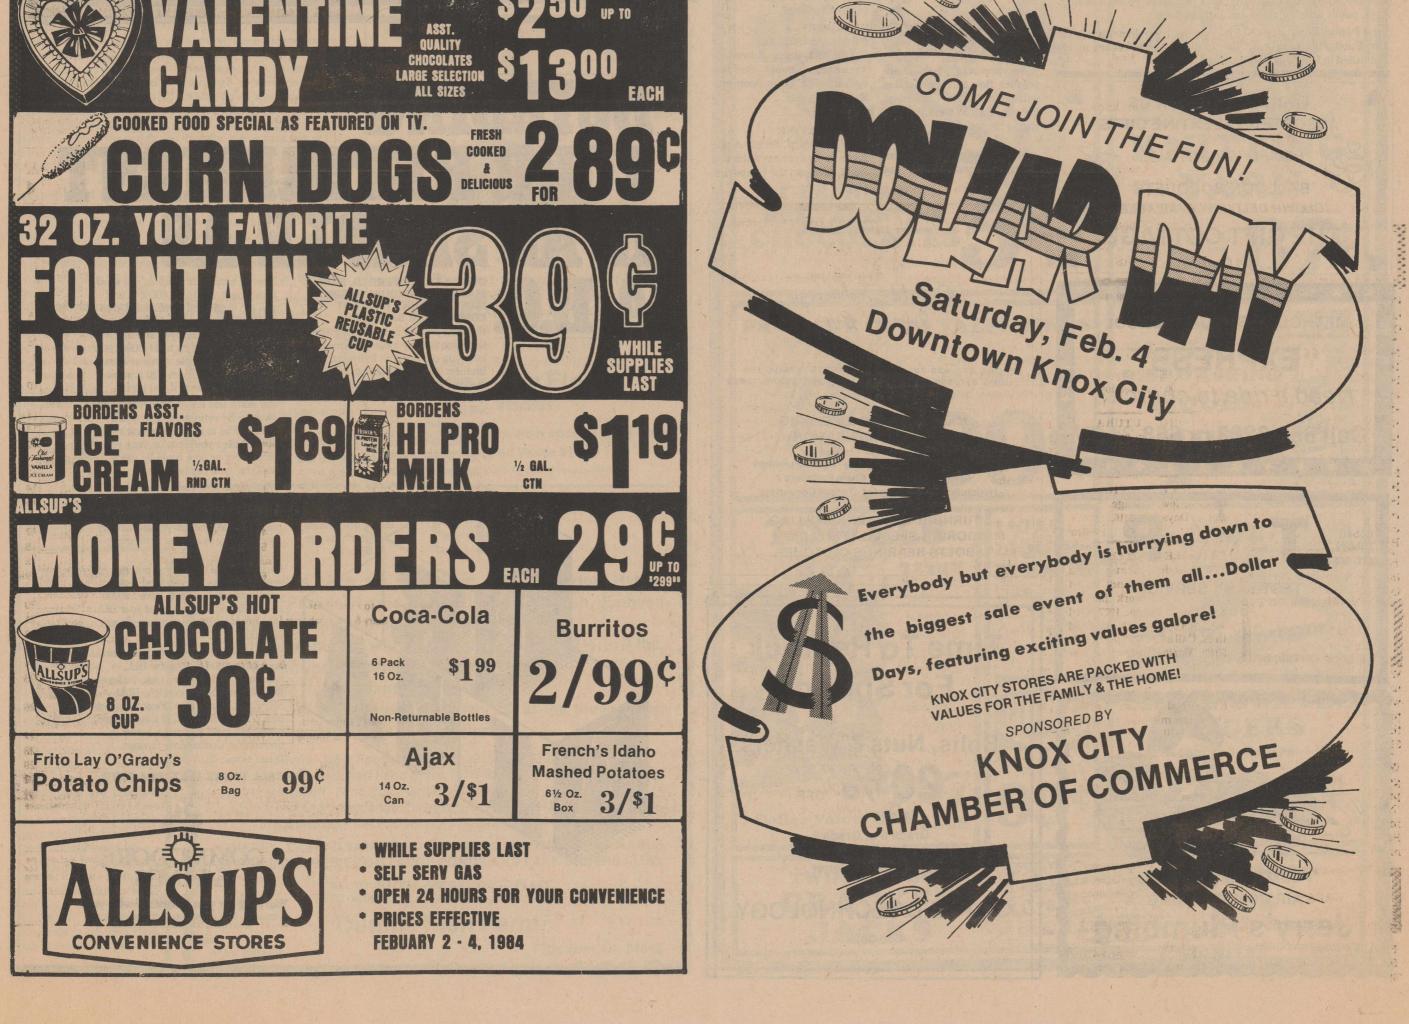

Advancing to the position of and printing needs.

**KC's First Dollar Day** Scheduled

The Knox City Chamber of Commerce has begun another new idea in which the community and the area will be able to participate.

Saturday, February 4, will be "Dollar Day" in Knox City as merchants will provide specials throughout their stores for the one day only event. According to Chamber secretary Doris Crownover, the "Dollar Day" will be held the first Saturday of each month.

Sponsored by the Chamber of Commerce, everyone is urged to get out and support the local merchants in their first ever "Dollar Day!"