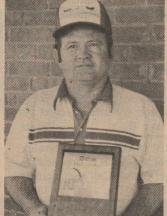

**Honored At** 

**Dallas Meet** 

Coach Tommy Sloan was in

Dallas last Saturday,

January 28, at North Park

Inn where he was honored as

Class A Coach of the Year

and received a plaque and

The Coach of the Year

The Greyhound coach will

be in Waco February 10 and

11 as one of the lecturers for

the Texas High School Hall of

Fame Clinic where he will be

recognized as Class State

Champion Coach and receive

a gold watch at induction

**NEWS DEADLINE** 

10:00 A.M.

TUESDAY

event is sponsored by Cham-

pion Sports Apparel.

**February 18** The football banquet planned for the State Champion Greyhounds, representing Knox City and O'Brien, will be held Saturday, February 18, at 7:30 p.m. in the high