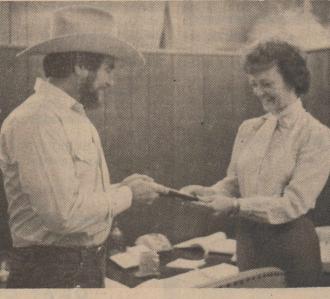

**CERTIFIED RESPIRATORY Therapist Vernon** Deibert offers explanation to readers on how charges are made to hospital patients.

(See Related Story Shootin' Straight)

**RECEIVES PLAQUE -- Accepting a plaque for** being named the first "Employee of the Month" is Peggy Guinn of Perdue Insurance Agency. Mrs. Guinn is shown accepting the plaque from **Chamber president David Albus. The contest is** sponsored by the Chamber of Commerce.

### **Peggy Guinn First** 'Employee Of Month'

The Chamber project is Having the honor of being presently underway again. selected as the first "Employee of the Month", a Persons may fill out the program just begun by the nomination form and take it Knox City Chamber of Com- by the Chamber office before merce, is Peggy Guinn, who the 25th of each month. The is employed by Perdue In- employee receiving the most nominations by the 25th of the surance Agency. month will be named the Mrs. Guinn was surprised 'Employee of the Month''. and presented a plaque Mon-Rules governing the contest day morning of this week by state that the employee must Chamber president David be a full-time employee; may receive the award only one Peggy has worked for a time during the year; must number of years in the inbe employed for one year in surance business, having Knox City; must be worked for Baker-Clonts and nominated by someone other Arnold Insurance prior to her than the employer or family; a person can nominate only Filing Deadline Feb. 6