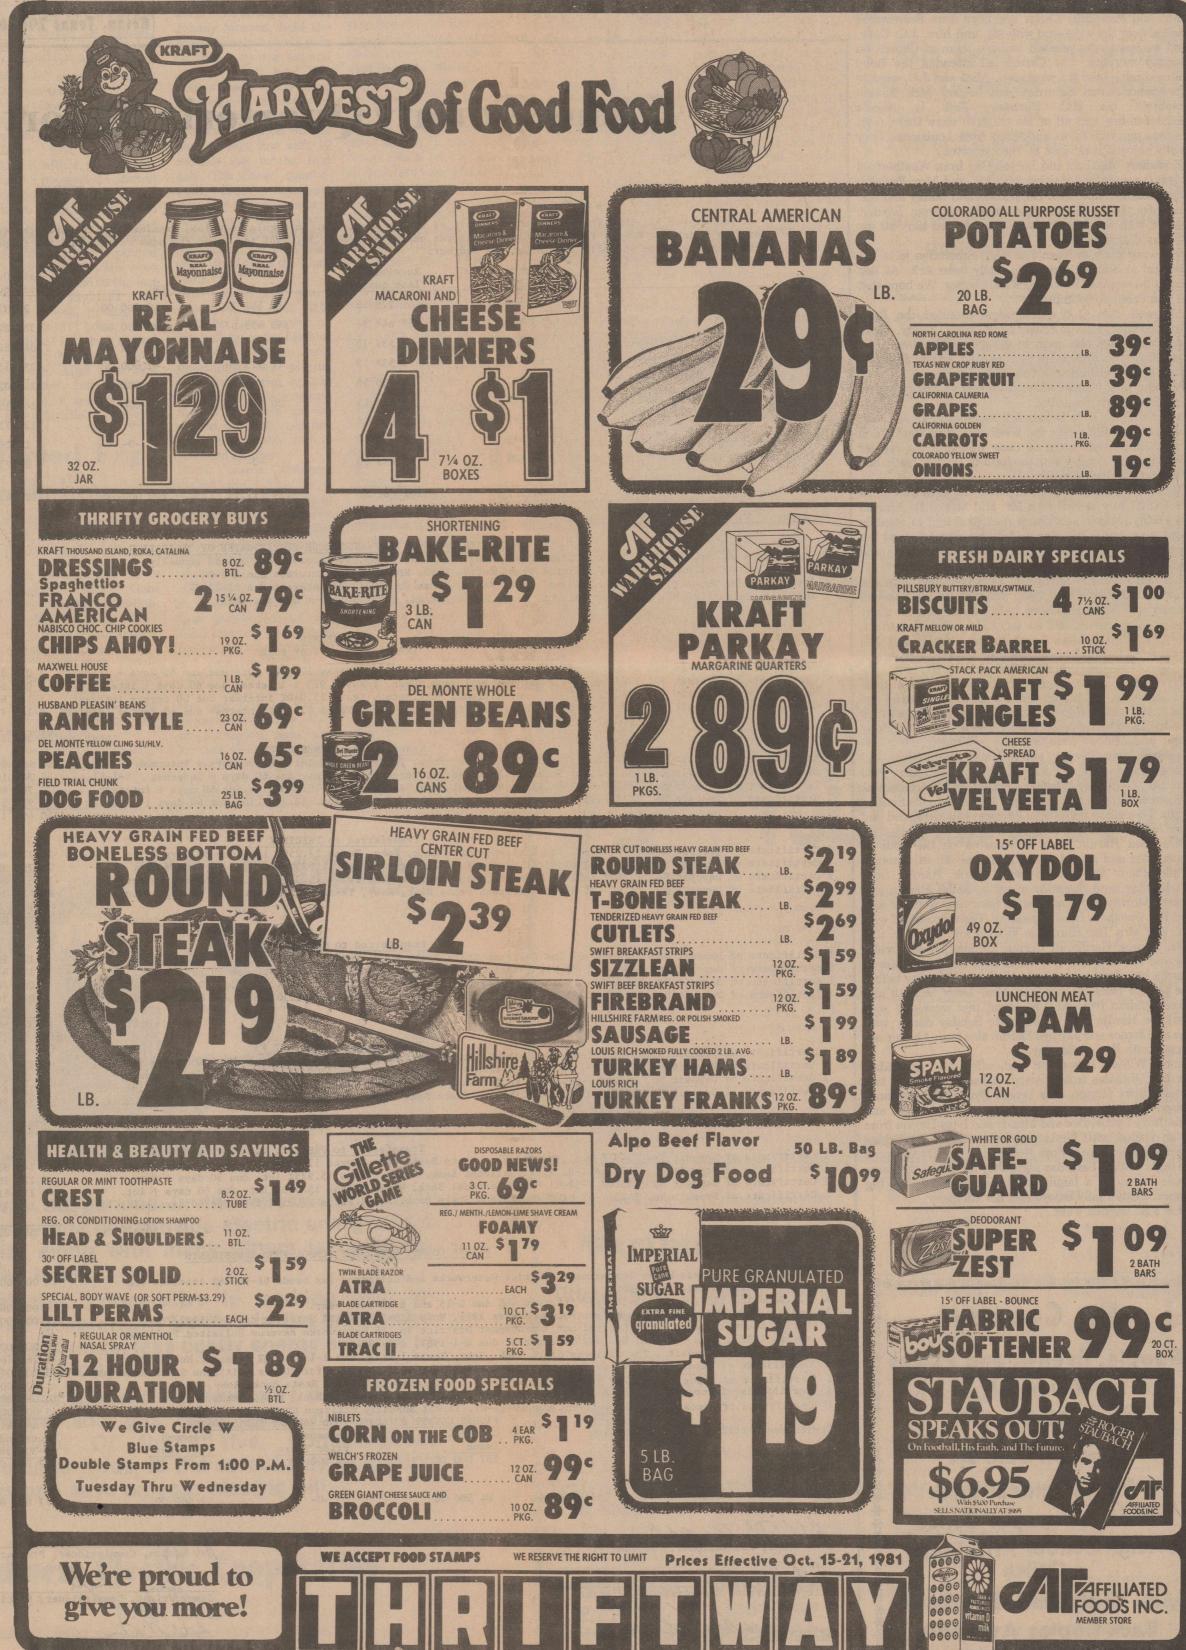

**REFLECTING ON LOSS:** For just a minute last Friday night, Roby's Head Coach Howard McDaniel must have felt he had lost his last friend. His team had just been defeated by Robert Lee 23-22 before an overflowing homecoming crowd and the bitter taste of the loss was lingering. McDaniel and his fighting Roby Lions will

rebound this week as they go after their first district win jected 1981 budget. The against Water Valley at home. Above, McDaniel reflects projected 1981 budget as his boys cross the field to shake hands with Robert amounts to \$1,180,112.58. Lee's players. It hurts to lose, but when the wins come, In order to provide funds the air smells sweeter, girls look prettier and sun shines for the 1982 budget of brighter.