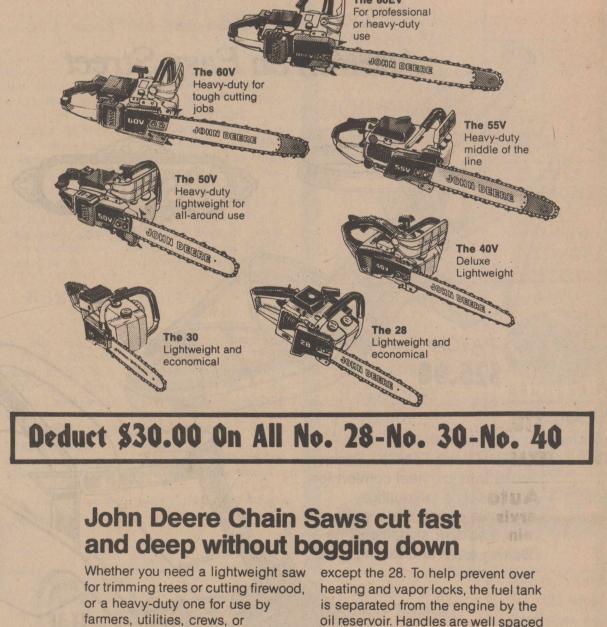

| 9.8″                                                 | 20                                                            | 25    | 1.394                                                                                              | 50                                                                                                   | 40  |
| D 26                                                               | 0 E"                                                 | 00                                                            | 20    | 1 000                                                                                              | 40                                                                                                   | DE  |



nurserymen, John Deere has a chain for easy handling and controls are saw model just right for you.

Choose from seven models - 30 to throttle/trigger interlock lever must be 78 cc, 12- to 27-inch sprocket nose guidebar. Professional-quality saws with chisel or semi-chisel chain .... easily adjustable automatic oiler ... non-modular construction for easy replacement of parts on all models

oil reservoir. Handles are well spaced conveniently located. The

held down before the engine will accelerate. For added safety, a chain catch is standard on all models. Stop in today for a demonstration of a lightweight or heavy-duty dependable John Deere Chain Saw.



Nothing Runs Like a Deere"

## Farm Tractor & Service, Inc.

735-2252

"Your John Deere Dealer"

Rotan, Texas



Page 5, October 15, 1