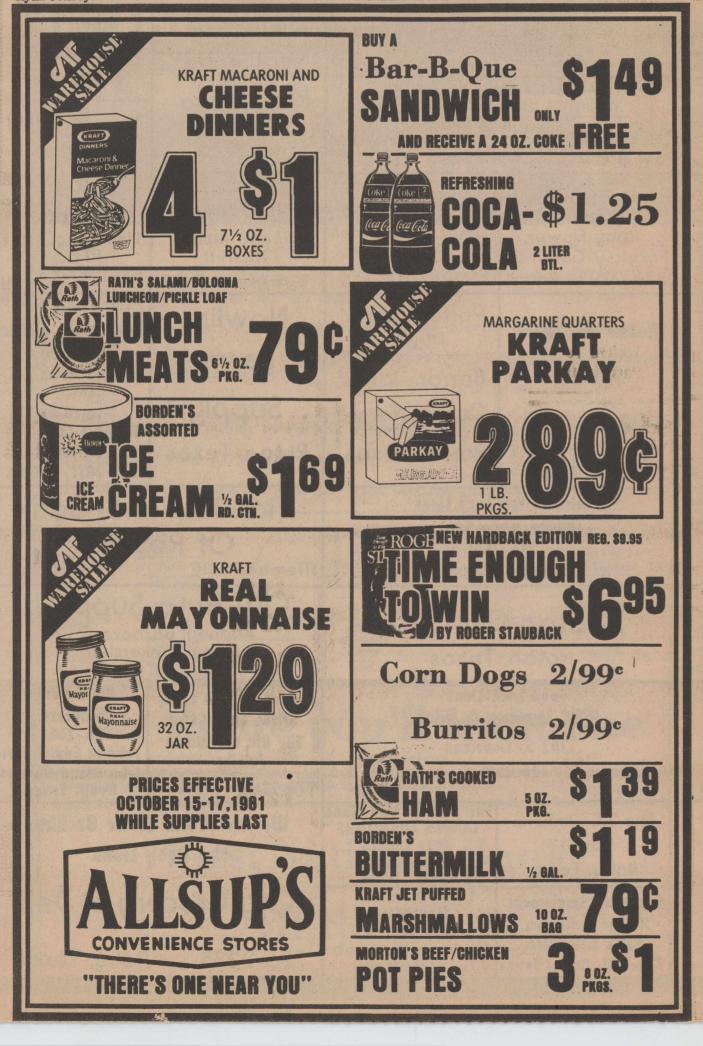

donations to the Highland Home (Dowell) Cemetery Fund. Many responded, making it possible for the cemetery to be kept in good shape. We would like to say thanks to those who have given in the past and thanks in advance to other who will give in the future. Thanks,

**Highland Home Cemetery Board** John Wallace **Melvin Clements Buzz Taggart R.D.** Rains **Truett Strickland** 

Card Of Thanks

The Roby Athletic Club would like to thank everyone that helped support the Chili Supper last Friday night. Thanks to the ones that donated food, cooked, served, bought tickets, cleanup crew and ones helping in any capacity.

The Roby Athletes appreciate your support.

ASSETS

LIABILITIES

MEMORANDA EQUITY CAPITAL

Comptroller of the Currency Administrator of National Banks

**REPORT OF CONDITION** 



| The First National Ba                                                                                           | ank                                                                                                              | Rotan