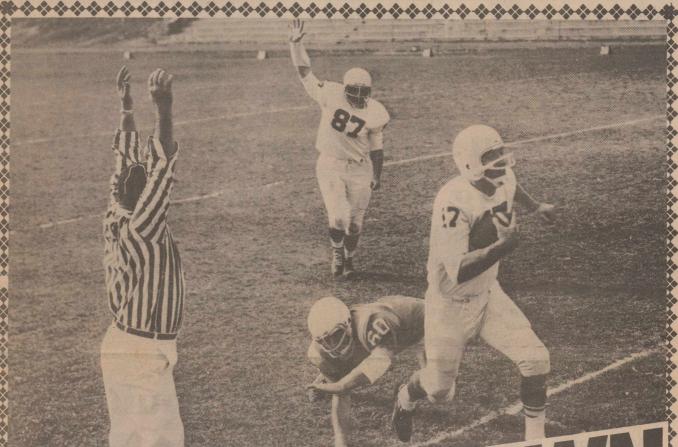

## **Roby Lions Fall Point Shy Of Winning Opening District Game**

The Roby Lions lost Friday night to the Robert Lee Steers, the score 23 to OSE 22. Both teams were plagued with turnovers. The Steers suffered 3 fumbles and 3 interceptions in the first half and 1 fumble in the second half. The Lions had 2 interceptions and 1 fumble in the first half and had 2 fumbles and 1 interception in the second half.

The 1st quarter belonged to the Lions defense. Robert Lee had the ball 4 times. Their first possession ended with Roby's Robby King's interception of a Steer pass. Their second possession ended with a fumble recovered by Roby's Reggie Parks. Number three was a fumble on the kick-off after the Lions first score. The fumble was recovered by Roby's Terry Coker. The Steer's fourth pussession ended with another pass interception, this one by Lion Larry Williams.

The Lions scored twice in the first quarter, on their first two possessions. They were unable to sustain drives and had to punt. Roby's next drive started on the Steers 22 yard line after the fumble recovery by Reggie Parks. Roby's quarterback, Robby King, scored for the Lions with 3:41 left in the quarter on a 10-yard run around end. The PAT was no good; the

with good field position after a Steer fumble, this one recovered by Roby's Terry Coker on the Steers 24 yard line. In this drive King hit teammate Michael Porter with a pass good for 9 yards and another to Lion Kirk Williamson for 5 yards. The drive was aided by pass interference against the Steers at the 7 yard line. The Lion quarterback King scored the second touchdown on a 1 yard run with 8 seconds to go in the 1st quarter. King then hit Johnny

Armando Sanchez alone in the end zone for a 14 yard favor.

Roby's Terry Coker intercepted a pass. The Steers next drive started on the Lions 25 yard line. The Steers young quarterback, Eddie Hood (sophomore), completed two passes, one for 5 yards and the other for 14 yards. The Steers then had a first and goal at the 6 yard line. The Lion defense, Benny Medrano, Rudy Garza, Loel King, Reggie Parks, Chris Kiser, John Etheredge, and Johnny Moesch, held the Steers to only 2 yards gain on 3 plays; then on 4th and goal at the 4 yard line Roby's Terry Coker dove to knock down an apparent TD pass. The Steers next possession started on the Lion 11 yard line with 12 seconds left in the first half. The Steer quarterback found teammate

The Lions, starting on Terry Coker. Coker had an seconds of the clock to outstanding night on defense. The young Roby junior recovered 2 fumbles, intercepted a pass, dove to knock down a pass for a would-be Steer TD. After the fumble the Lions took over on their own 41 yard line. The Lions were unable to move the ball against the Steers again. Starting the fourth quarter the Lions had a bad punt. With pressure coming from the Steers, Roby's punter Chad Terry took the snap from the center, did a good job sidestepping one Steer defender and hurriedly punted. The kick came off the side of his foot for a short punt. The Steers started the fourth quarter on the Lions 36 yard line. The Steers moved the ball into the end zone for the score in 6 plays, 3 of them being passes. The 6 points coming on a 5 yard pass from Steer quarterback Eddie Hood to teammate Armando Sanchez-their second for the night. The PAT was good. The score

> was Robert Lee 16-Roby 14. The Lions took only 31

back in the lead 22-16, with 8:21 left in the game. The Steers were unable to move the ball on their next possession and punted. Roby had the ball 1st and 10 on their 10 yard line. After only a 1 yard gain the Lions suffered their 3rd fumble of the night. The Steers had the ball with a first and goal just inside the 10. It took only one play for the Steers to score. The Steer quarterback hit his teammate Scot Long in the end zone for the 6 points. The PAT was good, to make the score Robert Lee 23-Roby 22, with 6:05 left in the game.

The game ended with Robert a one point victor. The Lions offense was

regain the lead. After the because of the fine Robert Lee defense, probably the Lions received the kick, on best defense they had second down on the 45 played against since playyard line Roby's guard Benny Medrano came up with the ball on a trick play and ran for 50 yards to the 5 yard line before being 20 with 3 interceptions. yards on 11 carries. brought down from be-The Steers had 222 total hind. Roby's Robby King ran the last 5 yards, then and 79 yards passing. The p.m. at Roby. hit Michael Porter for the 2 points to put the Lions