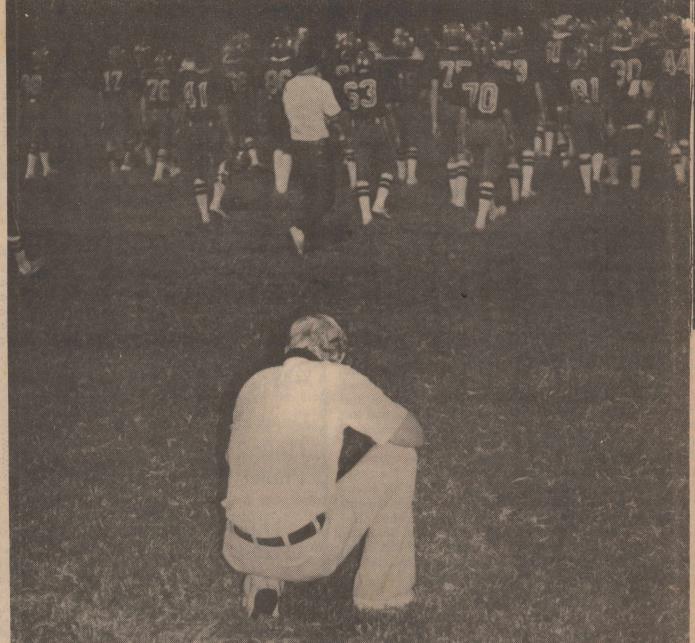

**REFLECTING ON LOSS:** For just a minute last Friday night, Roby's Head Coach Howard McDaniel must have felt he had lost his last friend. His team had just been defeated by Robert Lee 23-22 before an overflowing homecoming crowd and the bitter taste of the loss was lingering. McDaniel and his fighting Roby Lions will

rebound this week as they go after their first district win jected 1981 budget. The against Water Valley at home. Above, McDaniel reflects projected 1981 budget as his boys cross the field to shake hands with Robert amounts to \$1,180,112.58. Lee's players. It hurts to lose, but when the wins come, In order to provide funds the air smells sweeter, girls look prettier and sun shines for the 1982 budget of brighter.