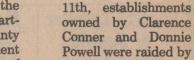

# **Two Bootleggers**

Members of the Rotan Police Department, Fisher County Sheriff's Department and local members of the Texas Highway Patrol raided two Rotan establishments and charged the owners with "possession of alcoholic beverages for sale", according to Rotan Police Chief Gene Pack.

"On Sunday, October

**County Laws Raid** 

three law enforcement agencies and  $7\frac{1}{2}$  cases of beer, 8 pints of wine and  $8\frac{1}{2}$ pints of whiskey and vodka were confiscated," according to Pack. Charges are pending