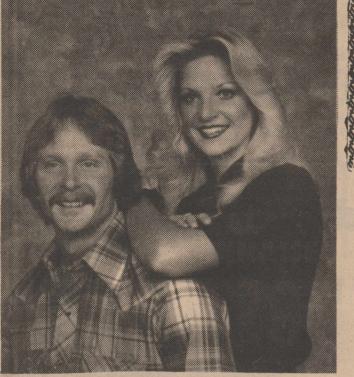

**ROBY KING AND QUEEN: Ola Melton McGinnis and** Johnnie Ammons were selected as Homecoming King and 'Queen last Friday night during the halftime ceremonies of the Roby-Robert Lee game.

## **McGinnis**, Ammons Are **Honored Homecoming**

Ola McGinnis is the

K. Neal McGinnis of Roby,

Betty Joy Vaught of Roby Roby, member of the and Gay Nell Cherry of Big Spring. was crowned the 1981 Johnnie Ammons is also the father of three childand Johnnie Ammons, ren, Jane Harvey of also a member of the class Abilene, Judy Dix of Fort Worth and Sue Ammons of Houston. the halftime ceremonies of There were a total of 13 the 17th Bi-Annual Home-

CONGRATULATIONS: To Ola Melton McGinnis o the Roby High graduating class of 1931 and her escort, Johnnie Ammons, class of 31, on being named Roby Homecoming King and Queen.

ROBY TURKEY SHOOT: The annual Roby Turkey Shoot is Sunday, October 18th, beginning at 1:00 p.m. This is one of the main fund raising events of the season. Let's support them.