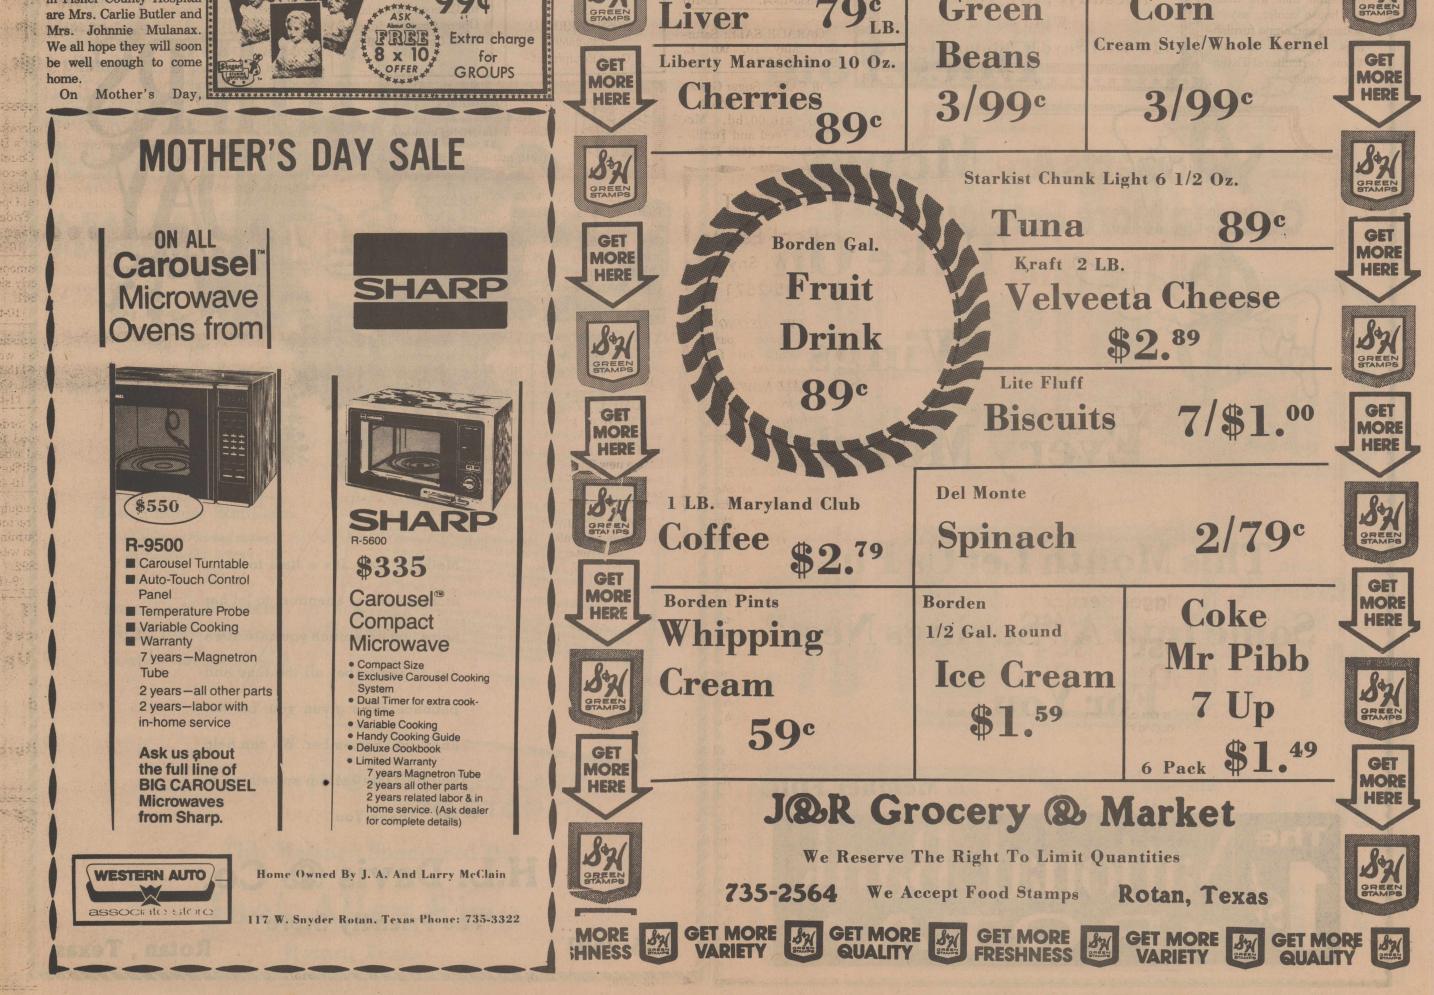

ery small percent of the overwintered boll weevils survive until mid-July and most fields that begin to produce 1/3 grown squares then, will not need early season boll weevil control.

A uniform planting date is an important part of an effective boll weevil management program in the Rolling Plains of Texas.

GET

MORE

HERE

May and early June, and This cultural boll weevil control practice can reduce damage significantly during the entire growing season and result in an average county wide increase of fifteen pounds of lint per acre or more due to the reduction in boll weevil damage.

> Visiting in the home of Mrs. A.D. Turner was her sister Mrs. Fred Harlan of Fort Worth, and her brother and his wife, Mr. and Mrs. Powers Cayce of Breckenridge.

> > GET

MORE

HERE



orn



Sliced

70c



Beef

Page 5 May 8, 1980 Rotan Advance-Roby Star Record

#### **Fisher County**

Visiting Mrs. Cordie Wade this week from Hamlin were Mrs. Sybil Wade, Mrs. Nora Hale, Mrs. Burckhart and Mrs. Mary Wyatt.

Mrs. Lena Key had a surprise visit from her granddaughter, Becky Key, of Stamford.

Mrs. Joyce Noles of Roby visited with Mrs. Florence Hale, Mrs. Beu-Lullene Blount.

Visiting Mrs. Addie Scott were Mr. and Mrs. Wayland Holt of Snyder.

Mr. and Mrs. Hobb Reed were visited by Mr. and Mrs. John Ed Reed and Pricilla of McCaulley and Mrs. Pat Lightfood of Crane.

Mrs. Lucille Biers of Sweetwater visited Mr. Homer Lawliss.

New residents in Fisher County Nursing Home include Virgil Campbell

### XX XX XX **Card Of Thanks**

My sincere thanks to the residents of Fisher County. I want to thank