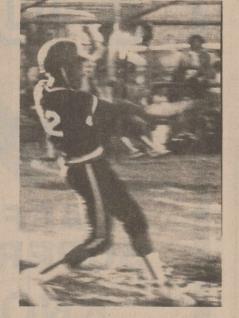

KNOX CITY-O'BRIEN ALL-STARS finished their tournament play Friday night of last week falling to Seymour in the double-elimination tournament held in Munday. The team was victorious to Seymour in a thrilling contest Tuesday night of last week and lost to them on Thursday before the final contest on Friday. Standing from left are Dale Carnes, Coach Norman Mullin, Wade Collins, Josh Newton, Scott Stephens, Dwayne Tolliver, Al Rios, Warren Stoker, Wes Grimsley and Coach Butch Stephens. Front row, from left, are Michael Ledesma, Ryan Marion, Bronco Flye, Brian Mullin, Billy Jack Curd and Michael Casillas. (News Photo)