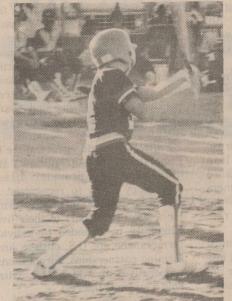

KNOX CITY-O'BRIEN ALL-STARS finished their tournament play Friday night of last week falling to Seymour in the double-elimination tournament held in Munday. The team was victorious to Seymour in a thrilling contest Tuesday night of last week and lost to them on Thursday before the final contest on Friday. Standing from left are Dale Carnes, Coach Norman Mullin, Wade Collins, Josh Newton, Scott Stephens, Dwayne Tolliver, Al Rios, Warren Stoker, Wes Grimsley and Coach Butch Stephens. Front row, from left, are Michael Ledesma, Ryan Marion, Bronco Flye, Brian Mullin, Billy Jack Curd and Michael Casillas. (News Photo)