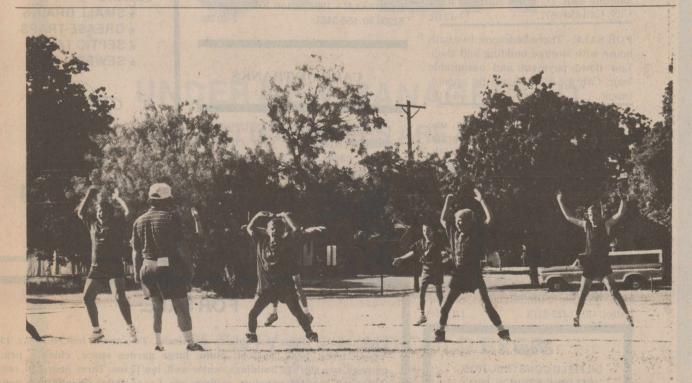

ONE OF THE FOOTBALL Camps offered by Coach Tommy Sloan this summer was held this week. Participants were on hand "bright and early" each morning for instruction. (News Photo)

· . . . . .

THE LASSING PROFITABLE