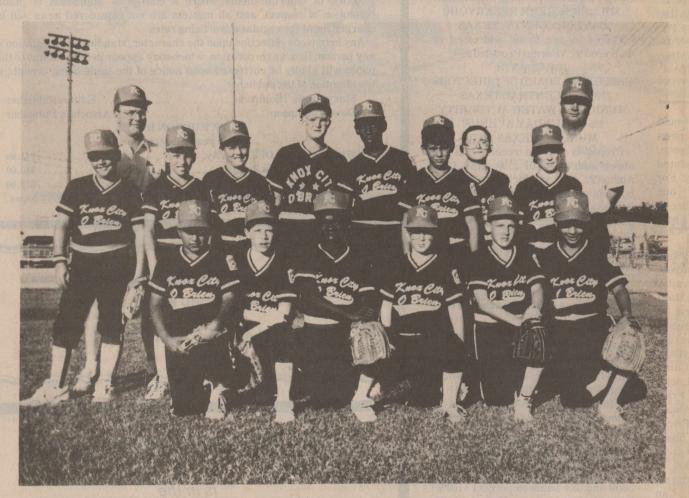

KNOX CITY-O'BRIEN ALL-STARS finished their tournament play Friday night of last week falling to Seymour in the double-elimination tournament held in Munday. The team was victorious to Seymour in a thrilling contest Tuesday night of last week and lost to them on Thursday before the final contest on Friday. Standing from left are Dale Carnes, Coach Norman Mullin, Wade Collins, Josh Newton, Scott Stephens, Dwayne Tolliver, Al Rios, Warren Stoker, Wes Grimsley and Coach Butch Stephens. Front row, from left, are Michael Ledesma, Ryan Marion, Bronco Flye, Brian Mullin, Billy Jack Curd and Michael Casillas. (News Photo)