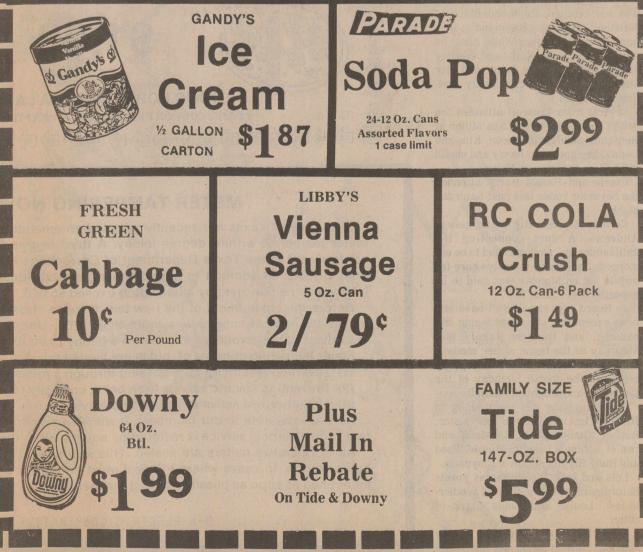

elves and cultivate a kinship with older people.

Those interested inbeing a part of the "Adopt-A-Grandparent" program at Brazos Valley Care Home, contact Debbie Dudensing at 658-3543.

#### Parker's Plumbing

Plumbing Repairs

- Septic TanksAir Conditioning
- Heating

Call 658-3086

- Hot Water Heaters
- Blown Insulation

For All Your Plumbing Needs

CALL SUPPLY HOUSE 658-3389 OR

DARRELL PARKER 658-3336

# Something New At **Debbie's Restaurant!**

#### Thursday Night From 6 to 9 we invite you to eat



#### CATFISH

French Fries, Pinto Beans Cornbread, Side Salad All For



Wilma Smith, formerly of The Ranch House, is now cooking at Debbie's

# Margaret's ODDSAUGaret's ODDSAUGARE ODDSAUGARE Specials Thurs.-Fri.-Sat. July 20-21-22 Manara Manara Manara Manara Manara Manara Manara Manara



10

THE KNOX COUNTY NEWS Page Four Knox City, Texas, Thursday, July 20, 1989

#### **McQueen elected TPA president**

Roy McQueen, publisher of the Snyder Daily News, was elected president of the Texas Press Association during the group's annual meeting held in Arlington, June 22-24.

McQueen succeeds Fred Lowe, publisher of the Lampasas Dispatch Record, who becomes chairman of the board.

Founded in 1880, the Texas Press Association includes 518 newspaper members. McQueen, a member of the TPA since 1968, has served as a director of the organization twice, as well as vice president.

McQueen, 44, has been in the newspaper business for 30 years. He began his career as a sports reporter for the Andrews County News in 1959 when he was in the 8th grade. While in high school, he worked for th