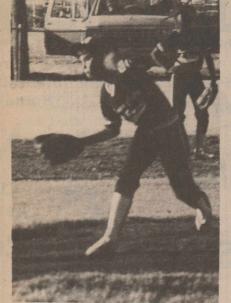

ONE OF THE FOOTBALL Camps offered by Coach Tommy Sloan this summer was held this week. Participants were on hand "bright and early" each morning for instruction. (News Photo)

· . . . . .

THE LASSING PROFITABLE