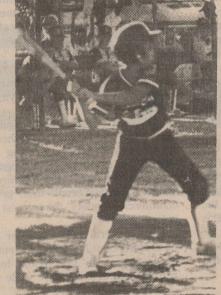

KNOX CITY-O'BRIEN ALL-STARS finished their tournament play Friday night of last week falling to Seymour in the double-elimination tournament held in Munday. The team was victorious to Seymour in a thrilling contest Tuesday night of last week and lost to them on Thursday before the final contest on Friday. Standing from left are Dale Carnes, Coach Norman Mullin, Wade Collins, Josh Newton, Scott Stephens, Dwayne Tolliver, Al Rios, Warren Stoker, Wes Grimsley and Coach Butch Stephens. Front row, from left, are Michael Ledesma, Ryan Marion, Bronco Flye, Brian Mullin, Billy Jack Curd and Michael Casillas. (News Photo)