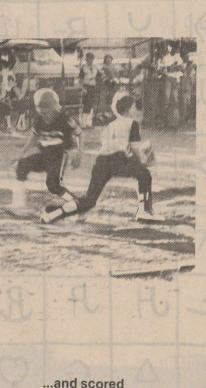

KNOX CITY-O'BRIEN ALL-STARS finished their tournament play Friday night of last week falling to Seymour in the double-elimination tournament held in Munday. The team was victorious to Seymour in a thrilling contest Tuesday night of last week and lost to them on Thursday before the final contest on Friday. Standing from left are Dale Carnes, Coach Norman Mullin, Wade Collins, Josh Newton, Scott Stephens, Dwayne Tolliver, Al Rios, Warren Stoker, Wes Grimsley and Coach Butch Stephens. Front row, from left, are Michael Ledesma, Ryan Marion, Bronco Flye, Brian Mullin, Billy Jack Curd and Michael Casillas. (News Photo)