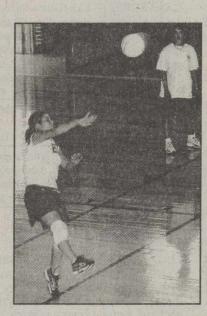

# Varsity Houndettes bounce back over Rotan, JV and Freshmen Houndettes and O'Brien also win

By Coach Terrell Harris

- Varsity.-

Our varsity Houndettes bounced back with a much needed win against the Rotan Lady Yellowhammers. Our defense was the key with Diana Miranda, Samantha Gutierrez and Sophia Gutierrez, combining for 15 digs and several good passes to our setters that helped our attack.

Kimberly Hawkins contributed 14 assists, served 8 points and one

Kaylie Billington continued her stellar year with 4 service points, 2 kills, 2 digs, 3 assists and some great plays around the net.

Ashley Jobe and Jodi Chambers led our attack with 6 kills. Jobe also had 5 service points including the first game winner. Chambers also had 3 points

Nikki Moss came up from JV to provide 4 big points including 1 ace and 1 dig.

Other stats: Diana Miranda - 2 points including game wins; Sam Gutierrez, 1 point, 2 kills; Sophia Gutierrez, 2 points and several

great saves.

We are undefeated at home, thanks in part to the great fan support we receive. Another thanks to Mrs. Moss, Mrs. Hutchinson and Mrs. Chambers and anyone else that made the signs for the gym. It's greatly appreciated.