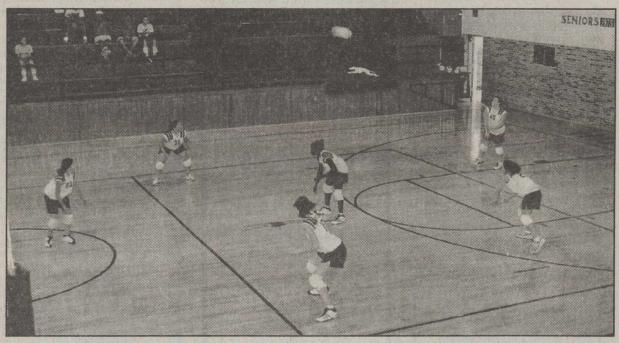

# Varsity Houndettes bounce back over Rotan, JV and Freshmen Houndettes and O'Brien also win

By Coach Terrell Harris

- Varsity.-

Our varsity Houndettes bounced back with a much needed win against the Rotan Lady Yellowhammers. Our defense was the key with Diana Miranda, Samantha Gutierrez and Sophia Gutierrez, combining for 15 digs and several good passes to our setters that helped our attack.

Kimberly Hawkins contributed 14 assists, served 8 points and one

Kaylie Billington continued her stellar year with 4 service points, 2 kills, 2 digs, 3 assists and some great plays around the net.

Ashley Jobe and Jodi Chambers led our attack with 6 kills. Jobe also had 5 service points including the first game winner. Chambers also had 3 points

Nikki Moss came up from JV to provide 4 big points including 1 ace and 1 dig.

Other stats: Diana Miranda - 2 points including game wins; Sam Gutierrez, 1 point, 2 kills; Sophia Gutierrez, 2 points and several

great saves.

We are undefeated at home, thanks in part to the great fan support we receive. Another thanks to Mrs. Moss, Mrs. Hutchinson and Mrs. Chambers and anyone else that made the signs for the gym. It's greatly appreciated.