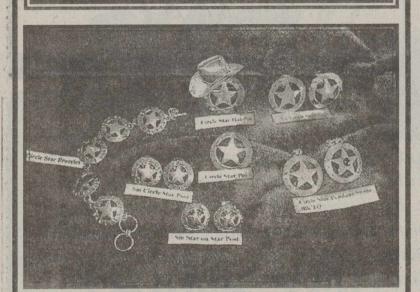

### **Trunk Show** Wednesday, October 23 at The Art Stall

Specifically western jewelry featuring Circle Star designs

Welcome to the O'Brien Exes! Come in and visit our store while you're in town . . .

### mostwantedjewelry trunk show to be at Art Stall on October 23

Romain Stubbs, owner of The Art Stall and Frame Shop, will host Ruby Castell of mostwantedjewelry at a Trunk Show on October 23 at her store at 114 Central.

For more than 10 years, Ruby Castell has been selling jewelry. Ruby started selling jewelry in Harlingen, TX, but stopped when she and her husband Bruce Casteel moved to San Antonio where he was stationed as a Sergeant (the position is equivalent to Lieutenants today) with the Department of Public Safety Texas Rangers. Later they moved to Lubbock where Bruce became the Captain of Company C Texas Rangers. In 1992, they moved to Austin, TX, where he was the Assistant Commander. It was during this time that Ruby and Bruce traveled with her brother Rudy Cisneros, a jeweler in Weslaco, TX, to Las Vegas for a jewelry show. Ruby convinced Bruce with the help of her brother once again to sell jewelry.

The idea of selling jewelry and specifically western jewelry featuring circle star designs developed because of Ruby's love for the Texas Rangers, Texas, and New Mexico, where she attended the University of New Mexico. Ruby purchased jewelry while a graduate student at the university