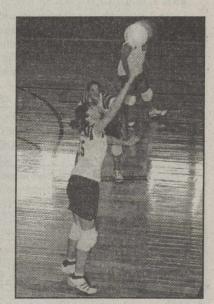

# Varsity Houndettes bounce back over Rotan, JV and Freshmen Houndettes and O'Brien also win

By Coach Terrell Harris

- Varsity.-

Our varsity Houndettes bounced back with a much needed win against the Rotan Lady Yellowhammers. Our defense was the key with Diana Miranda, Samantha Gutierrez and Sophia Gutierrez, combining for 15 digs and several good passes to our setters that helped our attack.

Kimberly Hawkins contributed 14 assists, served 8 points and one

Kaylie Billington continued her stellar year with 4 service points, 2 kills, 2 digs, 3 assists and some great plays around the net.

Ashley Jobe and Jodi Chambers led our attack with 6 kills. Jobe also had 5 service points including the first game winner. Chambers also had 3 points

Nikki Moss came up from JV to provide 4 big points including 1 ace and 1 dig.

Other stats: Diana Miranda - 2 points including game wins; Sam Gutierrez, 1 point, 2 kills; Sophia Gutierrez, 2 points and several

great saves.

We are undefeated at home, thanks in part to the great fan support we receive. Another thanks to Mrs. Moss, Mrs. Hutchinson and Mrs. Chambers and anyone else that made the signs for the gym. It's greatly appreciated.