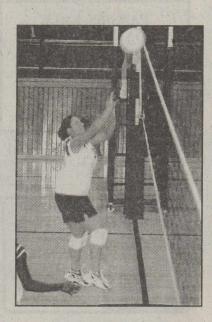

# Varsity Houndettes bounce back over Rotan, JV and Freshmen Houndettes and O'Brien also win

By Coach Terrell Harris

- Varsity.-

Our varsity Houndettes bounced back with a much needed win against the Rotan Lady Yellowhammers. Our defense was the key with Diana Miranda, Samantha Gutierrez and Sophia Gutierrez, combining for 15 digs and several good passes to our setters that helped our attack.

Kimberly Hawkins contributed 14 assists, served 8 points and one

Kaylie Billington continued her stellar year with 4 service points, 2 kills, 2 digs, 3 assists and some great plays around the net.

Ashley Jobe and Jodi Chambers led our attack with 6 kills. Jobe also had 5 service points including the first game winner. Chambers also had 3 points

Nikki Moss came up from JV to provide 4 big points including 1 ace and 1 dig.

Other stats: Diana Miranda - 2 points including game wins; Sam Gutierrez, 1 point, 2 kills; Sophia Gutierrez, 2 points and several

great saves.

We are undefeated at home, thanks in part to the great fan support we receive. Another thanks to Mrs. Moss, Mrs. Hutchinson and Mrs. Chambers and anyone else that made the signs for the gym. It's greatly appreciated.