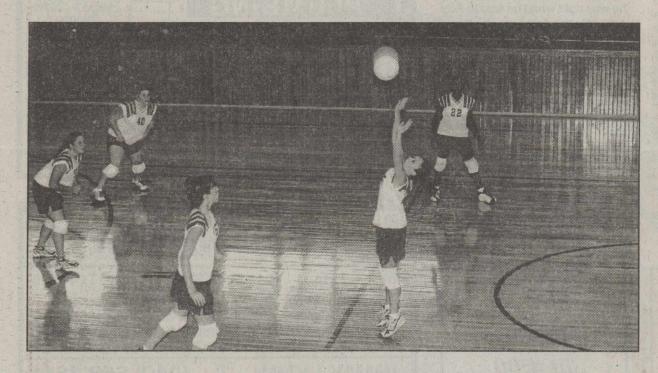

# Varsity Houndettes bounce back over Rotan, JV and Freshmen Houndettes and O'Brien also win

By Coach Terrell Harris

- Varsity.-

Our varsity Houndettes bounced back with a much needed win against the Rotan Lady Yellowhammers. Our defense was the key with Diana Miranda, Samantha Gutierrez and Sophia Gutierrez, combining for 15 digs and several good passes to our setters that helped our attack.

Kimberly Hawkins contributed 14 assists, served 8 points and one

Kaylie Billington continued her stellar year with 4 service points, 2 kills, 2 digs, 3 assists and some great plays around the net.

Ashley Jobe and Jodi Chambers led our attack with 6 kills. Jobe also had 5 service points including the first game winner. Chambers also had 3 points

Nikki Moss came up from JV to provide 4 big points including 1 ace and 1 dig.

Other stats: Diana Miranda - 2 points including game wins; Sam Gutierrez, 1 point, 2 kills; Sophia Gutierrez, 2 points and several

great saves.

We are undefeated at home, thanks in part to the great fan support we receive. Another thanks to Mrs. Moss, Mrs. Hutchinson and Mrs. Chambers and anyone else that made the signs for the gym. It's greatly appreciated.