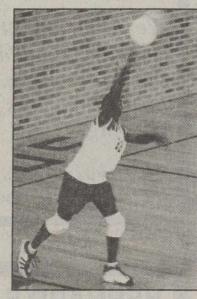

# Varsity Houndettes bounce back over Rotan, JV and Freshmen Houndettes and O'Brien also win

By Coach Terrell Harris

- Varsity.-

Our varsity Houndettes bounced back with a much needed win against the Rotan Lady Yellowhammers. Our defense was the key with Diana Miranda, Samantha Gutierrez and Sophia Gutierrez, combining for 15 digs and several good passes to our setters that helped our attack.

Kimberly Hawkins contributed 14 assists, served 8 points and one

Kaylie Billington continued her stellar year with 4 service points, 2 kills, 2 digs, 3 assists and some great plays around the net.

Ashley Jobe and Jodi Chambers led our attack with 6 kills. Jobe also had 5 service points including the first game winner. Chambers also had 3 points

Nikki Moss came up from JV to provide 4 big points including 1 ace and 1 dig.

Other stats: Diana Miranda - 2 points including game wins; Sam Gutierrez, 1 point, 2 kills; Sophia Gutierrez, 2 points and several

great saves.

We are undefeated at home, thanks in part to the great fan support we receive. Another thanks to Mrs. Moss, Mrs. Hutchinson and Mrs. Chambers and anyone else that made the signs for the gym. It's greatly appreciated.