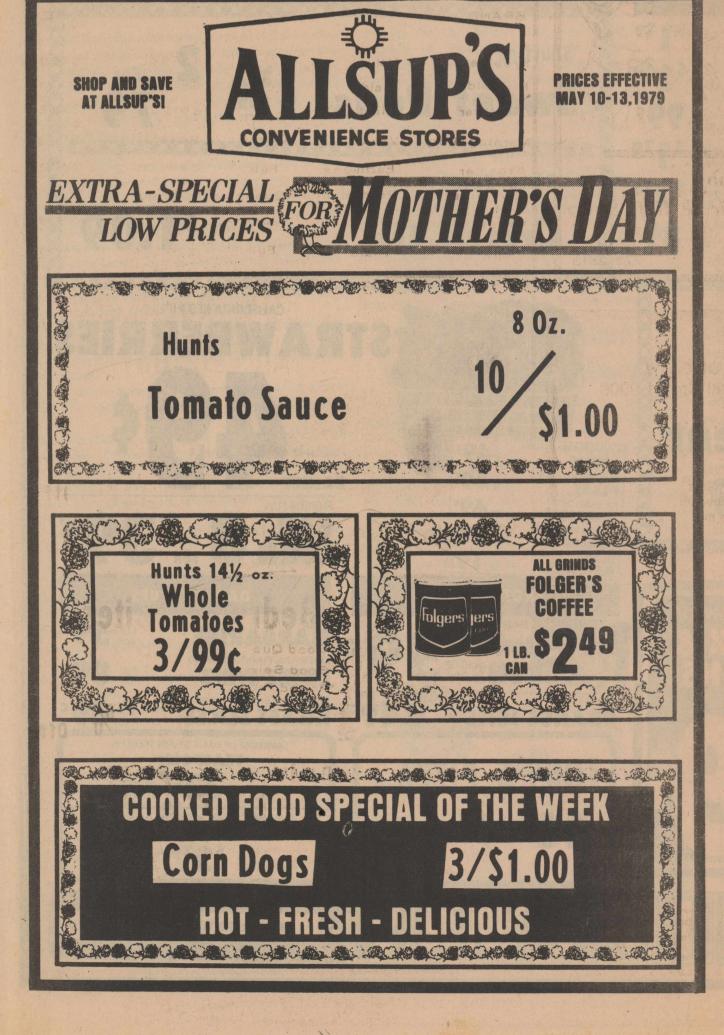

rene conducted Bible Study. The residents enjoyed the lesson.

Out of town visitors included P.W. Lawlis of McCaulley and Lucille Biers of Sweetwater visiting Homer Lawlis.

Imogene Huckaby of Big Spring visited with Hilton and Sadie Cross.

Mr. and Mrs. Waylon Holt of Snyder, Mr. and

JOIN OUR SERVICES Sunday 11:00 a.m.-7:00 p.m.

Channel 2 First Baptist Church Mrs. J.C. Cave and Mrs. McIntosh of Hobbs visited with Addie Scott. Mr. and Mrs. Bryan

Hanks of Dallas and Loel Forrest of Snyder visited with John Cox. Docia McCain and Fred-

Della Mayberry of Mc-Caulley visited with Neda Kiser.

from Cincinatti, Ohio is visiting with Thaddie Wilson.

many acts; it can be lost by one"...Duncan Stuart See you next week.

rick White of Sylvester and



"Goodwill is earned by

AHOE Rotan, Texas







... thats all it takes for you to check our stock for

# OFFICE SUPPLIES We Can Help You

We carry pens, pencils, tape, staplers, liquid paper, carbon paper, envelopes, sales books, money receipt books, ledger sheets, poster board, adding machine & typewriter ribbons, and several other items.

> The Newspaper Office 735-2562

Serving All Of Fisher County"

**M 7 1 9 1 4 6 1 7 9 9 9 1 1 1 1 7 9 7** 1 4 7 1 6 1 8 7 8 1 8

Page 10 May 10, 1979 Rotan Advance-Roby Star Record

#### Two Receive Degrees At Texas Tech

Kathy J. McCombs and Raymond E. McKimmey, both of Rotan, are among some 2,000 degree candidates who will be graduated in Texas Tech University commencement exercises this spring. U.S. Sen. Lloyd Bentsen will deliver the 1979 commencement address.

Individual college ceremonies a