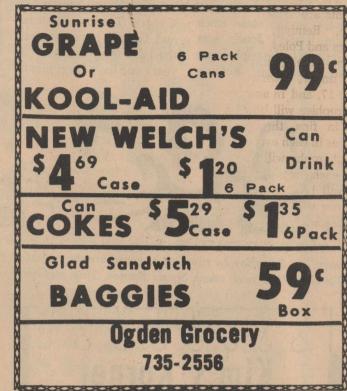

ool." Among Posey's numerous activities have been football, band, Future Farmers of America and Boy Scouts. His honors include Daughters of the American Revolution Good Citizenship

senior class, National Honor Society, Lone Star Farmer, Star Chapter Farmer, Junior class favorite, Student Congress president and FFA presi-

dent. He is the son of Mr. and Mrs. Richard Posey of Rotan.

#### **Church Of Christ VBS** Set For June

The Rotan Church of Christ has set the time of their Vacation Bible School for this summer. The time for the school will be June 11 through 15, beginning at 9:00 and continuing until 11:00 a.m.

All children are invited to attend.



ROTAN FFA QUIZ TEAM: Left to right, Mark Harris, Wes Hardin, Conrad Hamric and Darrel Carter won first at district and second at area.





Zachary Jay (Zach) For Mon. Kincaid was born to Ronnie and Gina Kincaid May 1, at 8:39 p.m. at Pasadena Bayshore Hospital in Pasadena. He Foursquare Church Monweighed 8 lbs. 3 ozs.

Grandparents are Mr. and Mrs. Windle Kincaid and Mr. and Mrs. Roy Eaton, Rotan. Great-grandpar-



win. Lance Green was the losing pitcher. In the second game of the night, the Rebels and Vets played to a 12-12 tie

defeated the Pirates 9-8 in

6 innings last Monday

In the 9-8 Vet win, the

winning pitcher was Dave

Daniels with Jerry Carter

suffering the loss for the

Pirates. Rudy Garza was

credited with an inside-

the-park home run in that

On Monday, April 30,

the opening game of the

1979 season, the Yankees

defeated the Pirates by a

of the Yankees struck out 9

of 10 batters faced for the

game