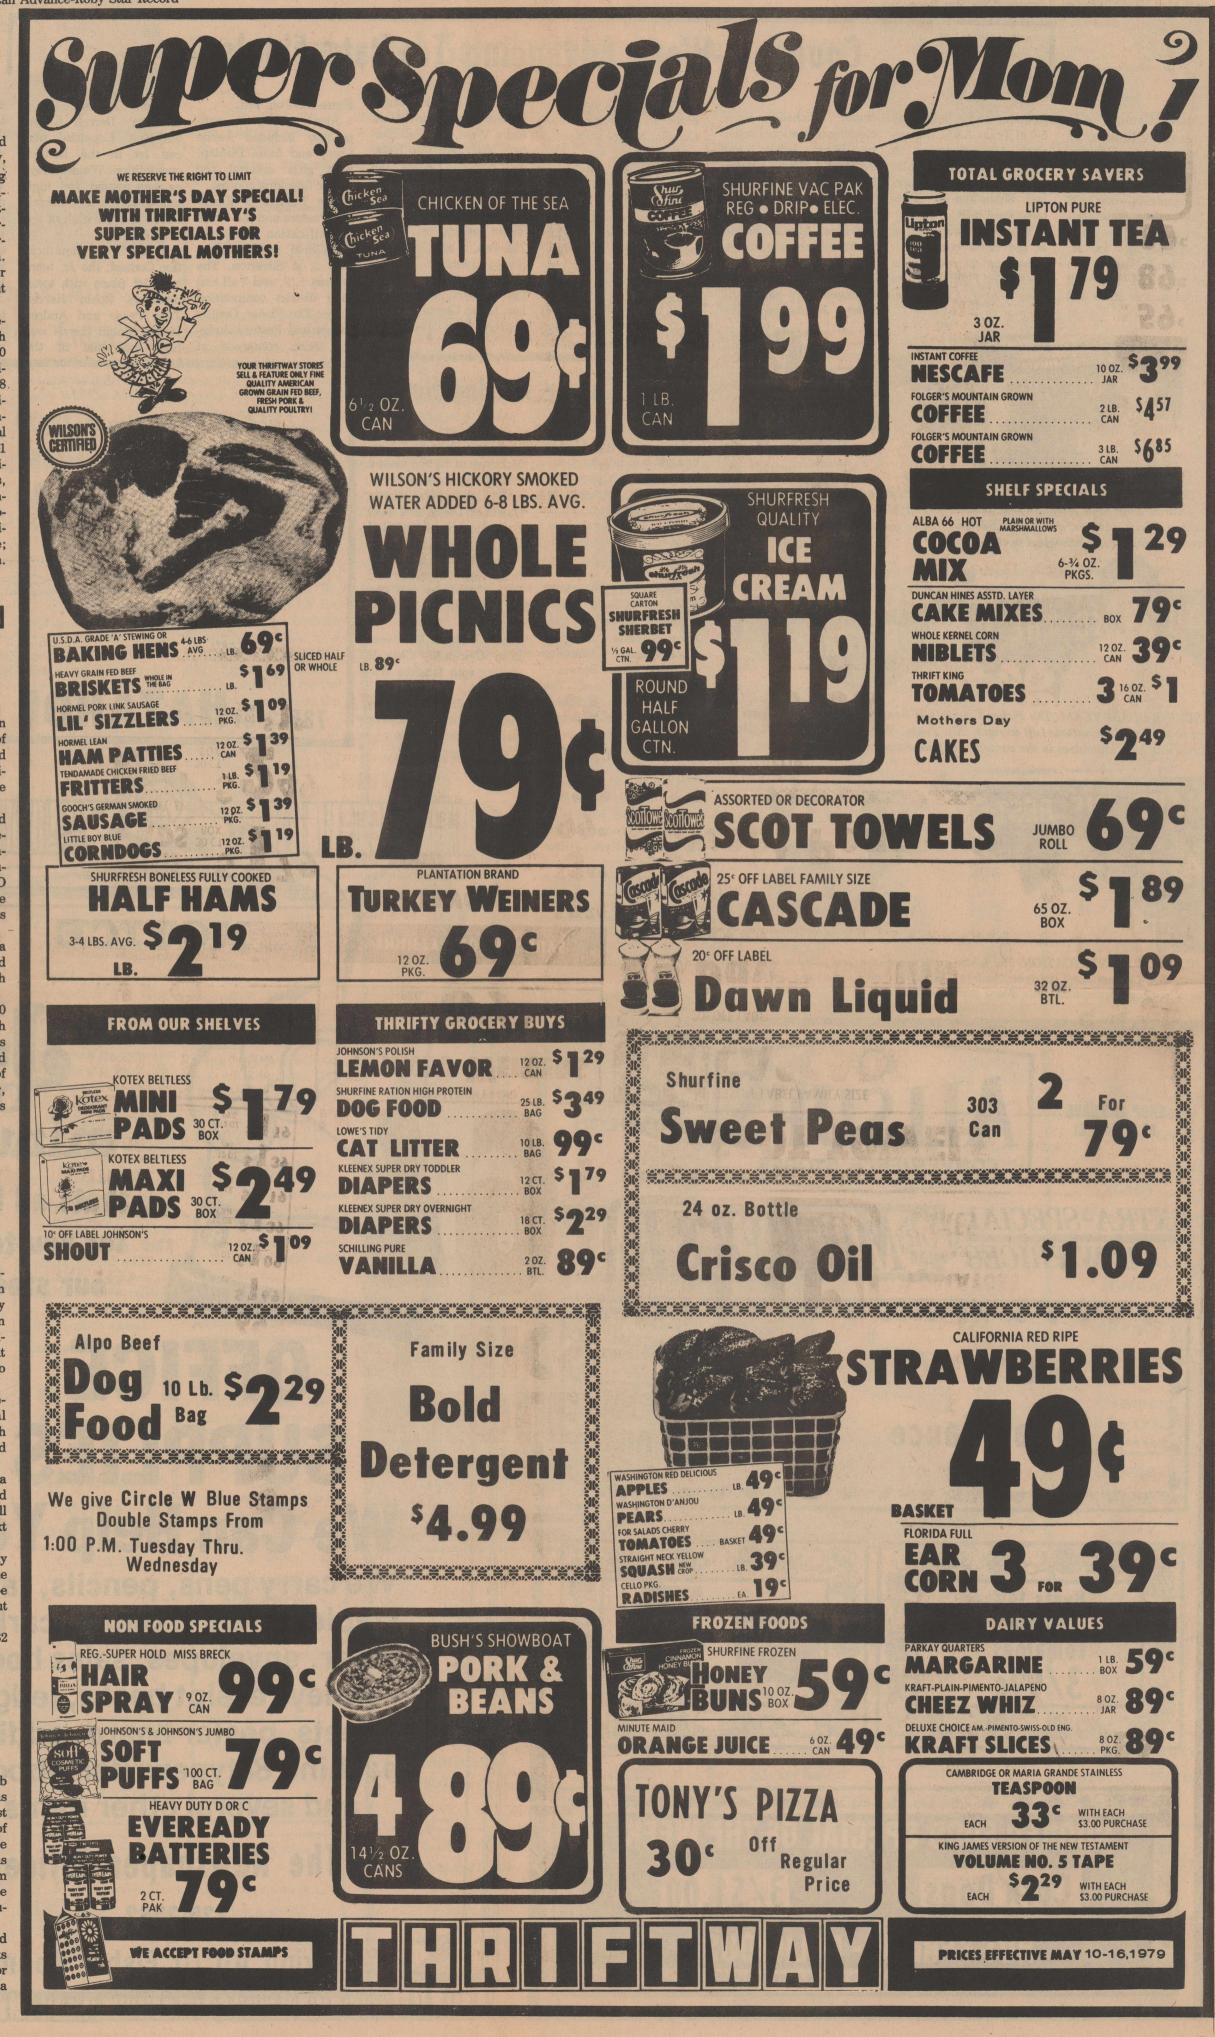

Auditorium; Business Administration, 9:30 a.m.; Municipal Auditorium; Education, 11 a.m., Municipal Auditorium; Agricultural Sciences, 8:30 a.m., University Center Theatre; Home Economics, 10:30 a.m., University Center Theatre; and School of Law, 4 p.m. University Theatre.

#### Roa Appointed NCO At Air Force

Tibuercio L. Roa Jr., son of Mrs. Juanita Roa of Rotan, has been appointed to noncommissioned officer )NCO( status in the U.S. Air Force.

The newly selected sergeant completed required training in management, leadership, human relations and NCO responsibilities, before being considered for this new rank.

Sergeant Roa is a telephone installer and repair specialist at March AFB, Calif.

The sergeant is a 1970 graduate of Rotan High School. His wife, Kaye, is the daughter of Mr. and



Mrs. W.P. Nelson of Wisconsin. His father, Tibuercio L. Roa, Sr., is a resident of Rotan.

#### Childhood Screening To Be In Rotan

Early childhood screening will be held in Rotan May 17 and 18, and May 24 and 25 at the Rotan Elementary School. Children will have to be at least three years of age to be eligible for testing.

The screening will determine developmental levels in language, math concepts, visual motor and social skills.

If the screening shows a need for early childhood classes, then children will be eligible for classes next fall.

Mrs. Donna Kennedy will be screening the children and will be talking with parents about the results.

You may call 735-3182 for an appointment.

#### Lions Club Broom Sale A Success

The Roby Lions Club held their annual Lions Club Broom sale la