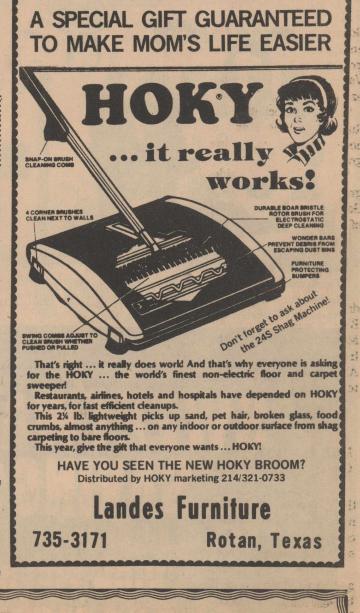

~~~~~~

Hospital News

Admissions to Fisher County Hospital May 1-8, 1979.

Dianne Feagan, Shea Morris Feagan baby boy, Rosemary Wallace, Donald Ballenger, Mandy E. Campbell, Lenora Morton, Eunice Henry, Roby; Lois Teague, Roberta Barnes. Amado Martinez, Emielia Martinez, Gloria Hayes, Mary DeLara, Melissa DeLara Baby Girl, Aurora Rodriguez, Juan Daniel Rodriquez baby boy, James Ratliff III, Dovie Glenn, Rose Hale, Rotan;

believe will be a memorable evening", he said.

| ,                      |
|------------------------|
| Mark's Muffler<br>Shop |
| NOW OPEN               |
| 708 West Broadway      |
| Sweetwater             |
| All Types Of Exhaus    |
| Work                   |
| Mark Mahaffey          |
| Own'er-Operator        |
| 235-8835               |
|                        |





Page 4 May 10, 1979 Rotan Advance-Roby Star Record

#### **Open Horse Show Set** In Knox City Sat.

Horse Show has been scheduled for Saturday, May 12, at the Knox City Arena on Highway 6.

Activities will begin at 9 a.m. with halter classes for mares, geldings and stallions, which will be followed by performance events, which will include showmanship, western pleasure, western horsemanship, barrels and

Gov

•EL

An open All-Breed poles in two youth and one adult division. Also scheduled are open reining, a walk-trot class for youngsters 8 and under, and an open ride-a-buck class.

> In the ride-a-buck class contestants ride bareback sitting on a one dollar bill. The rider with his dollar under him or her wins the class--and the money.

# **Funeral Services**

#### AMADO MARTINEZ

the