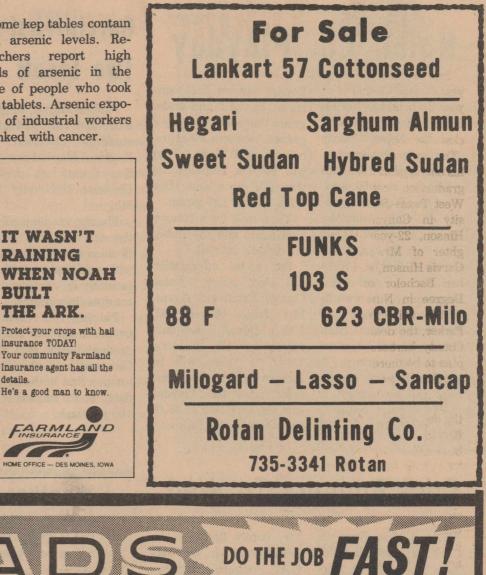

Some kep tables contain high arsenic levels. Researchers report high levels of arsenic in the urnie of people who took kelp tablets. Arsenic exposure of industrial workers is linked with cancer.

**IT WASN'T** 

RAINING

THE ARK.

insurance TODAY!

BUILT

details.

Sons served as pallbearers.

7:30 p.m. Sunday in

Weathersbee Chapel. Bur-