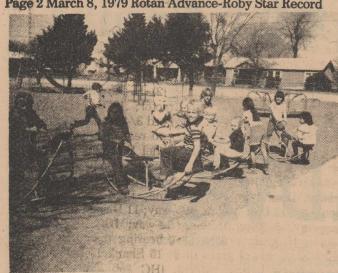

NEW PLAY EQUIPMENT: Several Roby Primary children tests the recently purchased rocket-gliders bought by the Primary grades.