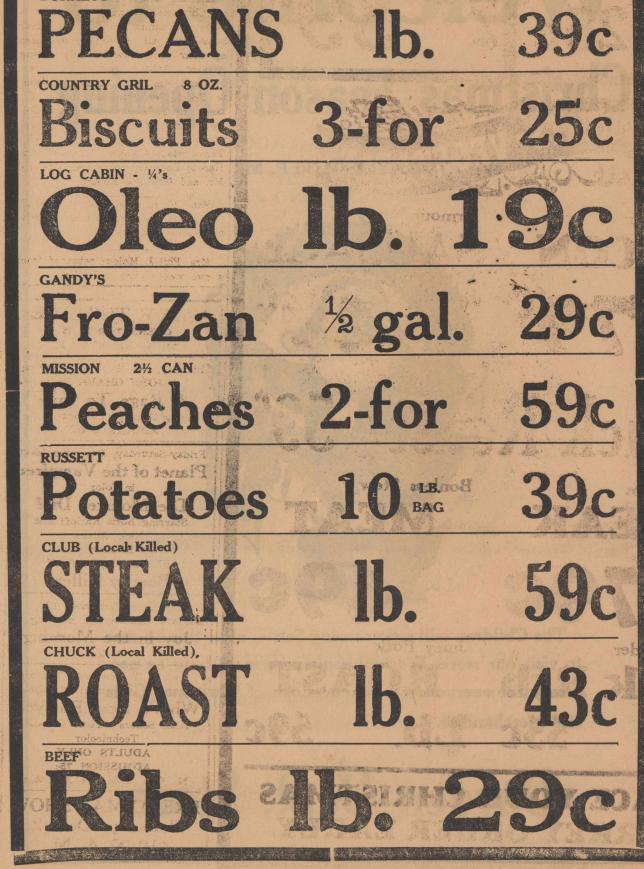

would like to thank everyone for their kindness to us at the passing of our loved one, Antonio Herthe flowers, food, visits, cards and eats on plant leaves and is spread eryone will reveal their secret pal phone calls and the many kind words and deeds.

Mrs. Antonio Herrera and family

CARD OF THANKS

We wish to express our deep appreciation to all the nurses and Drs. Callan. We especially want to thank Mr. and Mrs. Joe Roberts and family, as well as a host of other friends for their help and love while Archie was in the hospital.

The Archie Bailey family.

Mrs. Elsie McCutchin of San Springs visited Tuesday with Mr. and Mrs. J. O." Cooper.

Mrs. Eunice Adkins spent last weekend in Sweetwater with her USE ADVANCE WANI ADS I sister and other relatives.

**Rentals and** 





### BURKETT





# **TAXDISCOUNT** NOTICE

### THE SAME DISCOUNT WILL APPLY THIS YEAR AS LAST ON EARLY **PAYMENT OF COUNTY AND STATE TAXES**

The following will apply:

1% DECEMBER 1 to DECEMBER 31

First and Last Days Inclusive

## **Robert Buck**

Tax Assessor-Collector

### Farm Bureau Takes Stand On Various

tion which was recently held in students. conservative stand on national farm favorable vote next November on is supporting or contributing to reaffairs and adopted state-level po- proposed Constitutionel amendment fusal to work or to immorality. licies for next year.

the major policies adopted on state- its agricultural use. level matters:

LIGHT FOR LIVING

Voting delegates to the 32nd an- Belive parents should challenge nual Texas Farm Bureau conven- some of the phycological tests given use