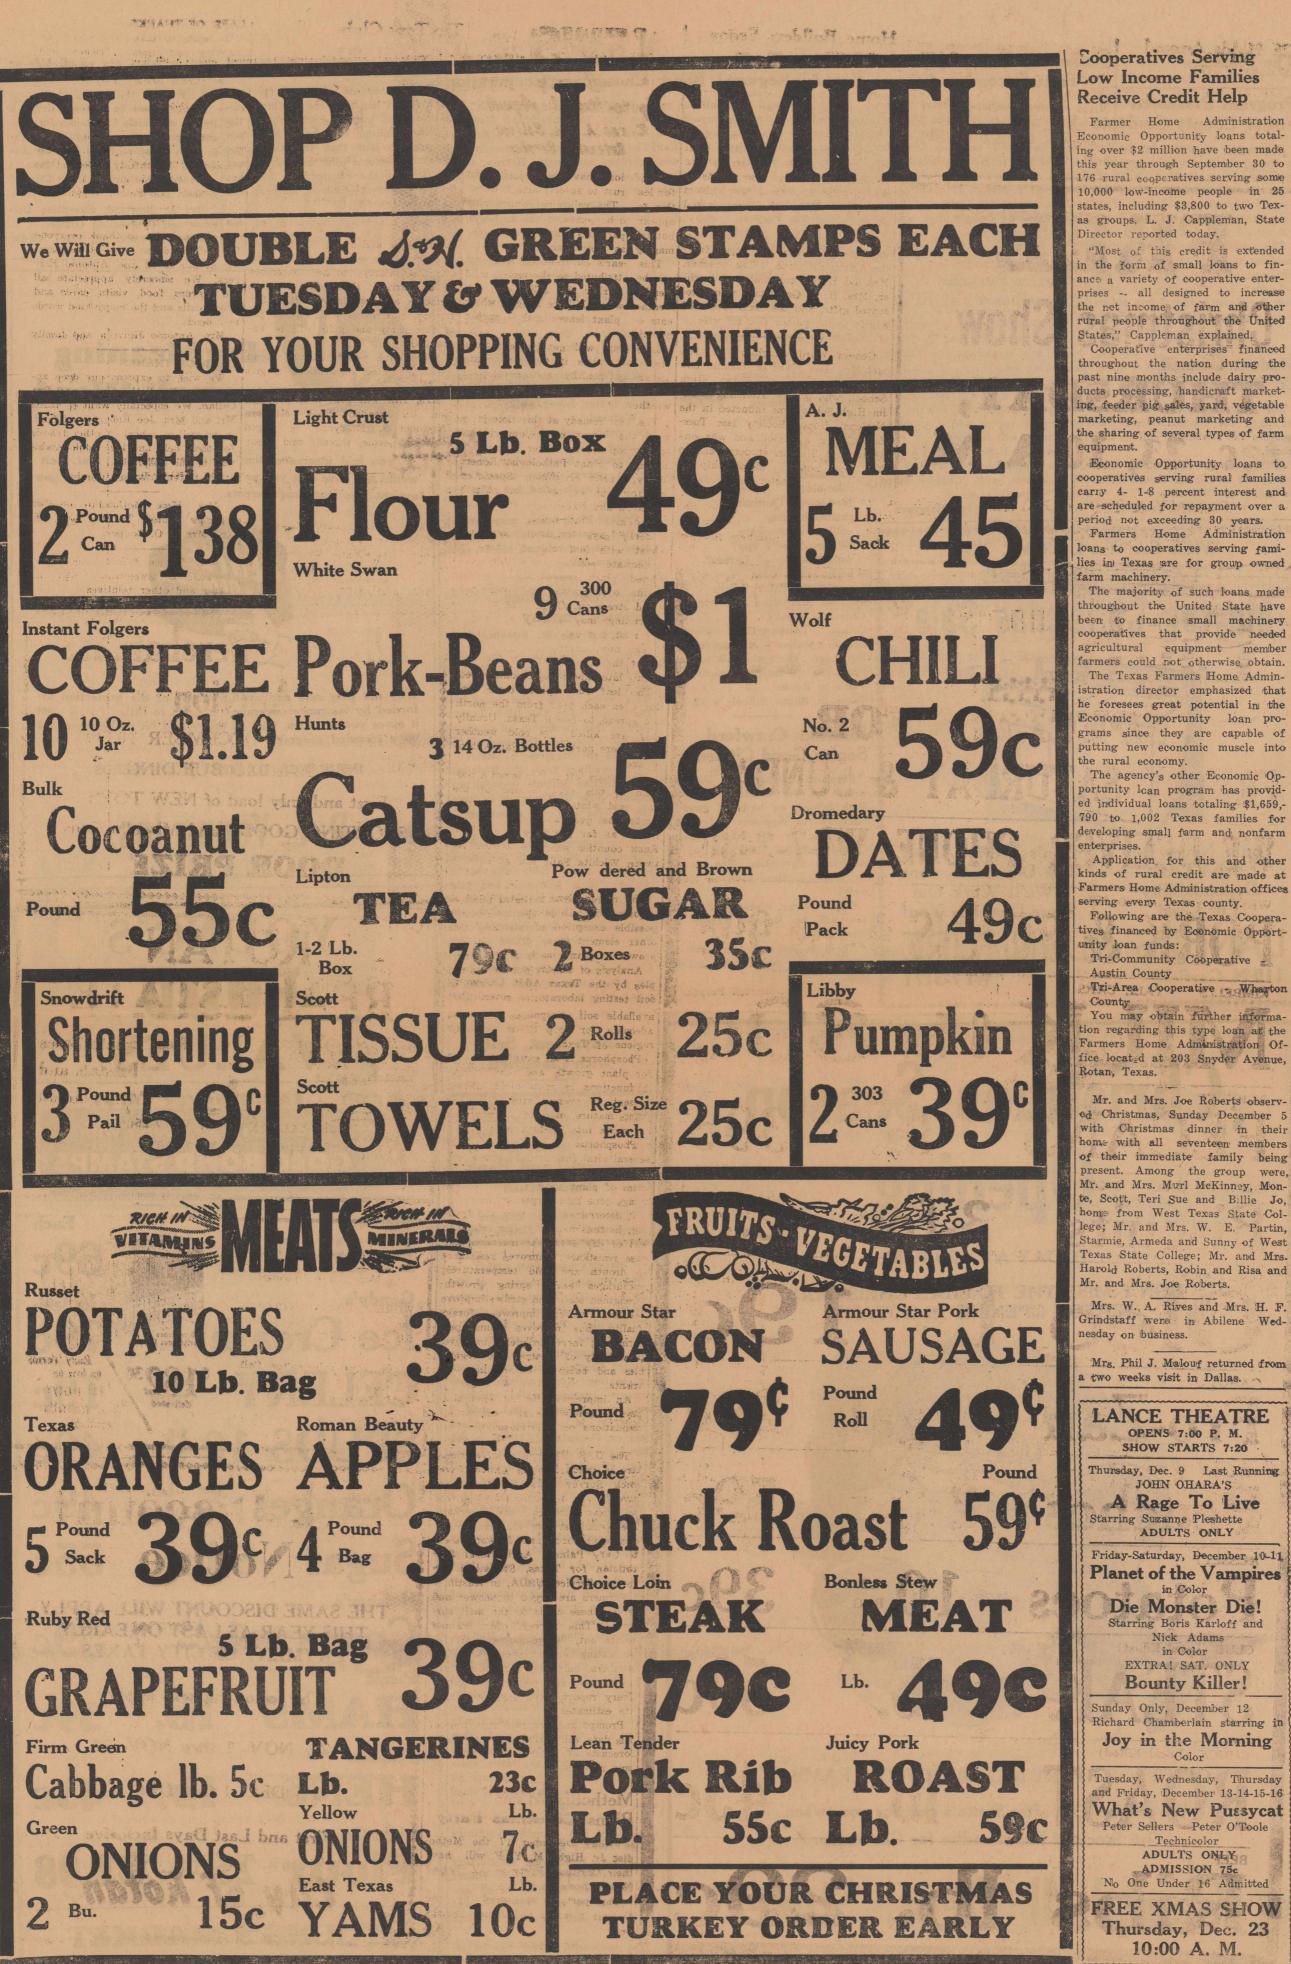

### Gins Running Around The Clock All Week

Cotton harvest has been in high Also don't fail them on helping and this condition will exist for street.

lots waiting to be ginned.

change in the contest by including report green stalks on high ground. across the street and scrolls on light on hand to give a complete expla- Horace Carter moved the entire as long as necessary for everyone to evenyone in the area to participate. This condition has made an unusual- posts in center of the street. Formerly only decorations within the ly late harvest and many farmers These decorations are very ex- The main purpose of this meeting of town. City Limits were judged for the had not ginned a bale up to this pensive, the present new system is to find out exactly what the new week.

notify Wendell Morrow, in order modern, having a total capacity of ber of Commerce and Jaycees. These This date was selected by the This Afternoon for them to be included in the judg- about 500 bales in 24-hour period. organizations deserve much credit USDA and time is short it is es-With fair weather the crop can be for the new system, as former one pecially important to attend this Jaycees announce two prizes, 1st, turned into cash at a rapid clip but was not very attractive. even with good weather breaks, the

Some 1500 bulbs with the beauti- of the new Cotton Law. ful streamers will give Rotan the John O Schnittker, Under Secre-A total of 6,999 was reached Wed- best Christmas decoration in hisnesday and 600 bales was on gin tory. One string reaches the entire bets waiting to be ginned. Strippers being operated over the and two strings reach across high-strippers being operated over the and two strings reach across highentire territory can keep well ahead. way 70 on each side. Plans call for of gins and the major portion of all of last years bulbs that are the crop is still in fields Frost has council to be program. Rotan Jaycees announce their out- the crop is still in fields. Frost has usuable to be strung across the interested persons. door Christmas Lighting Contest for killed foliage in most of the low street at west end. Future plans are the season. They have made a nice and level fields but many farmers for about three additional streamers and others fully informed, will be get back to living conditions.

costing about \$1250. This was paid regulations will be and have them Rotan gins are well equipped and by City of Rotan, Lions Club, Cham- clearly discussed.

> Gary Taggart worked most of the hand explanation of everything reweek in making the installation, and lating to the new cotton program. the lights will be ready for the Christmas Seanson Opening tonight. Service Held For