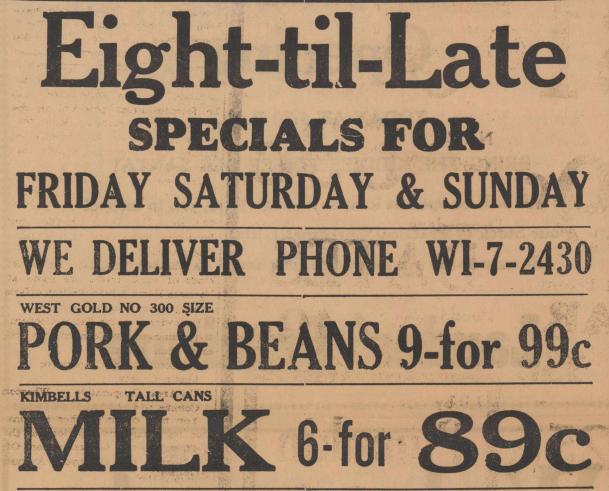

D OF THANKS

We would like to thank everyone for their kindness to us at the passing of our loved one, Antonio Herthe flowers, food, visits, cards and eats on plant leaves and is spread eryone will reveal their secret pal phone calls and the many kind words and deeds.

Mrs. Antonio Herrera and family

CARD OF THANKS

We wish to express our deep appreciation to all the nurses and Drs. Callan. We especially want to thank Mr. and Mrs. Joe Roberts and family, as well as a host of other friends for their help and love while Archie was in the hospital.

The Archie Bailey family.

Mrs. Elsie McCutchin of San Springs visited Tuesday with Mr. and Mrs. J. O." Cooper.

Mrs. Eunice Adkins spent last weekend in Sweetwater with her USE ADVANCE WANI ADS I sister and other relatives.

**Rentals and** 





### BURKETT





# **TAXDISCOUNT** NOTICE

### THE SAME DISCOUNT WILL APPLY THIS YEAR AS LAST ON EARLY **PAYMENT OF COUNTY AND STATE TAXES**

The following will apply:

1% DECEMBER 1 to DECEMBER 31

First and Last Days Inclusive

## **Robert Buck**

Tax Assessor-Collector

### Farm Bureau Takes Stand On Various

tion which was recently held in students. conservative stand on national farm favorable vote next November on is supporting or contributing to reaffairs and adopted state-level po- proposed Constitutionel amendment fusal to work or to immorality. licies for next year.

the major policies adopted on state- its agricultural use. level matters:

LIGHT FOR LIVING

Voting delegates to the 32nd an- Belive parents should challenge nual Texas Farm Bureau conven- some of the phycological