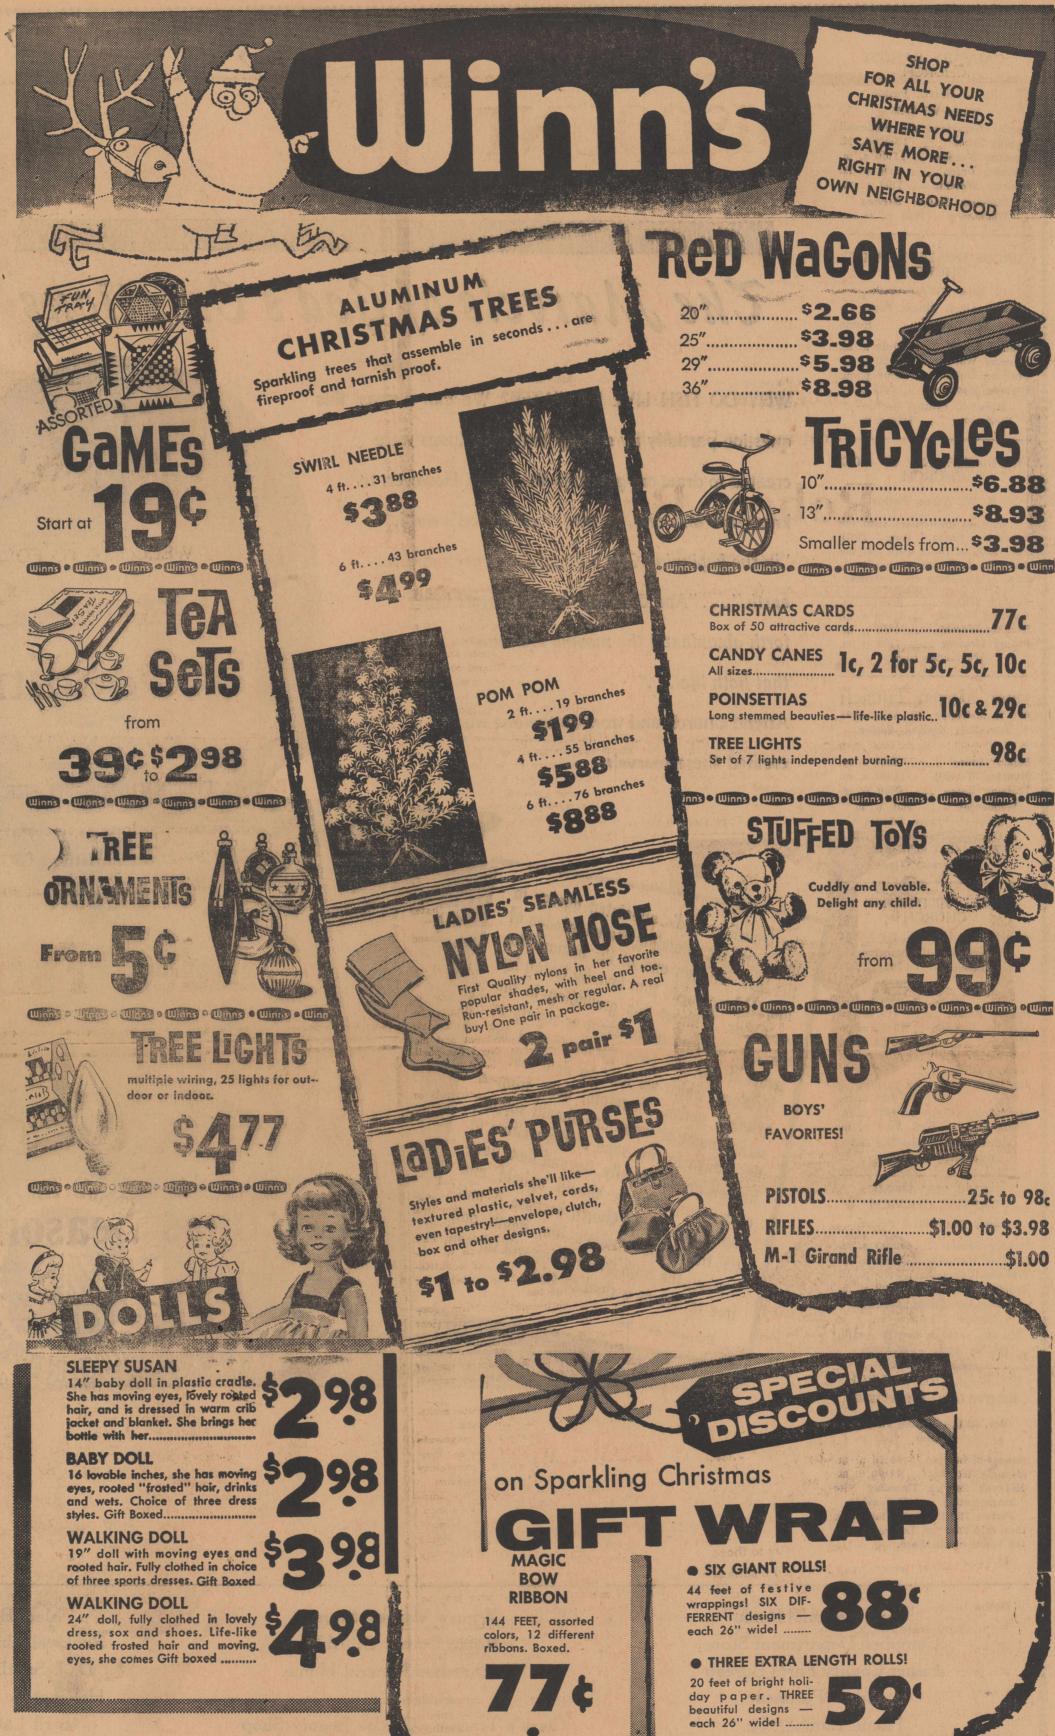

## SEE OUR LARGE STOCKS OF CHRISTMAS GIFTS

6 ft. Green Christmas Trees \$4.66 **10-Transistor Radio** \$9.95 Timex Watch \$5.77 \$6.44 **Electric Can Opener** York Nut Sheller \$2.99 Bronco Bicycle \$37.99 White Auto Store