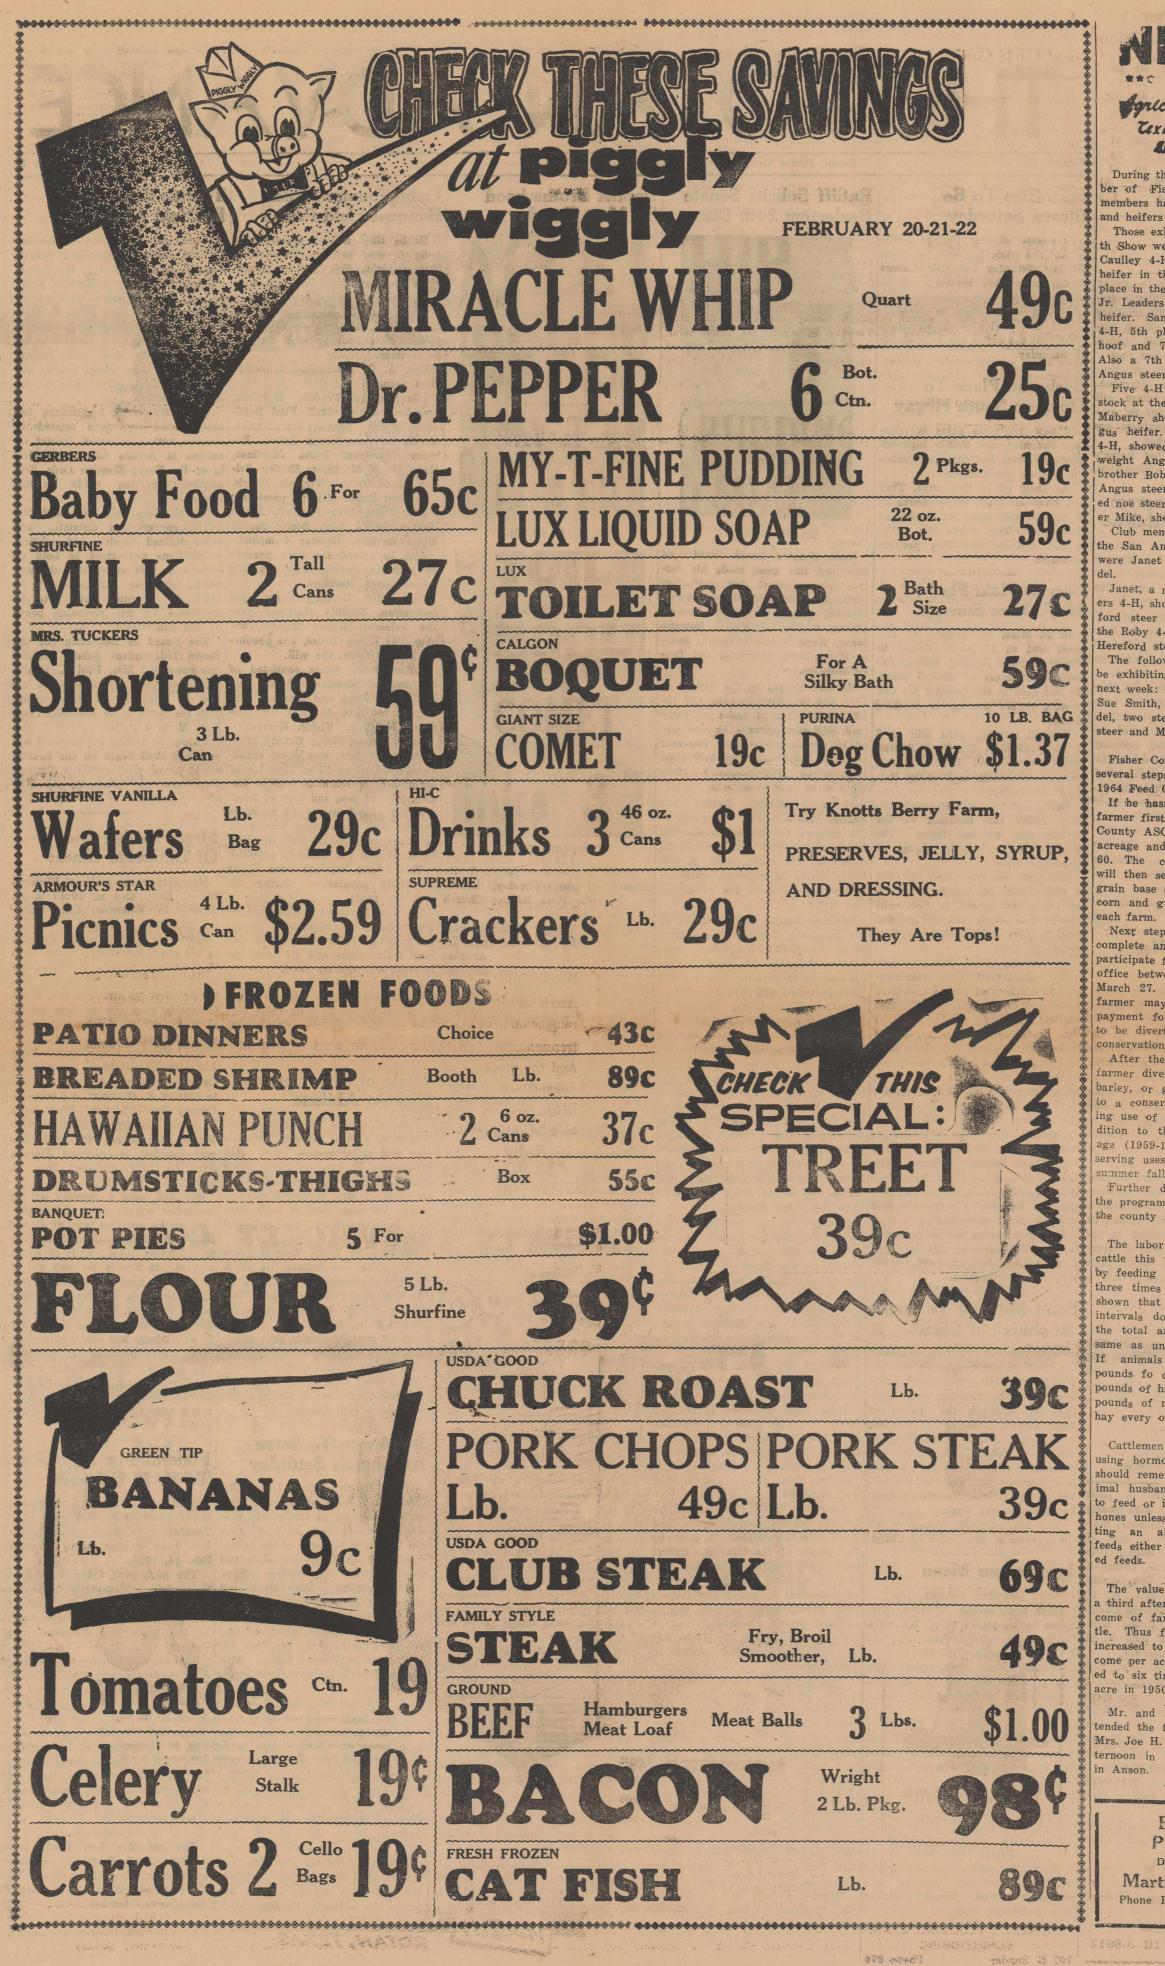

ohn is in the seventh grade in and Mrs. Bill Lee, County Council Joe Roberts took him to Abilene po and Allen of Nyssa, Ore.; one Sunday. He traveled from there to sister, Mrs. Florence Boydstrum of Alicante, Spain to work on a tower Campo; nine grandchildren; six

Mr. and Mrs. Lon Adams, John Mrs. Allen Barnes and Mrs. Les- Jackson, Hugh Huckaby, and Georter Hardin visited their children, ge McBeth attended the World War a. m., Feb 17. He was named Omah pineapple salad, bread, butter, Senator Ratliff is a member of Abilene Boys Club and active in Mr. and Mrs. Morris Hardin and I Veteran's District 17 meeting at family in Lubbock, Friday. Sweetwater, Sunday.

can also be delivered.

will be announced in the near fu- Campo. ture, along with other plans. Mrs. She was the former Laura Ethel



MEND County foricultural Agent Texas A.e. M. College Actension Service

During the last few weeks a number of Fisher County 4-H club members have exhibited beef steers and heifers at state livestock shows. Those exhibiting at the Fort Worth Show were: Phillip Maberry, Mc-Caulley 4-H a first place Angus heifer in the Jr. Show and 18th place in the open show. Susie Cave Jr. Leaders 4-H, 3rd place Angus heifer. Sandra Herron, Jr. Leaders 4-H, 5th place Carcass Steer, on hoof and 7th in the carcass class. Also a 7th place Heavy Weight Angus steer.

Five 4-H members exhibited livestock at the El Paso show. Phillip Maberry showed a 2nd place Angus heifer. Sue Smith, McCaulley 4-H, showed a 11th place middle weight Angus Steer and her older brother Bobby, showed a 12th place Angus steer. Sandra