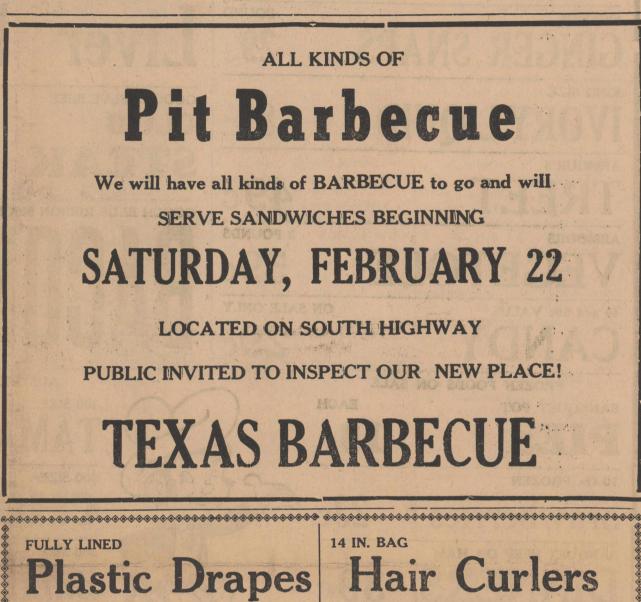

# **Open on South Hiway**

A new Barbecue place is opening Saturday on South highway. Henry Warren and Melrose Yarbro will operate the business.

See their ad in this issue. They will have all kinds of barbecue to to go and will serve sandwiches at their place. They invite the public Allen Glenn of Abilene, Manager to call and see how they prepare