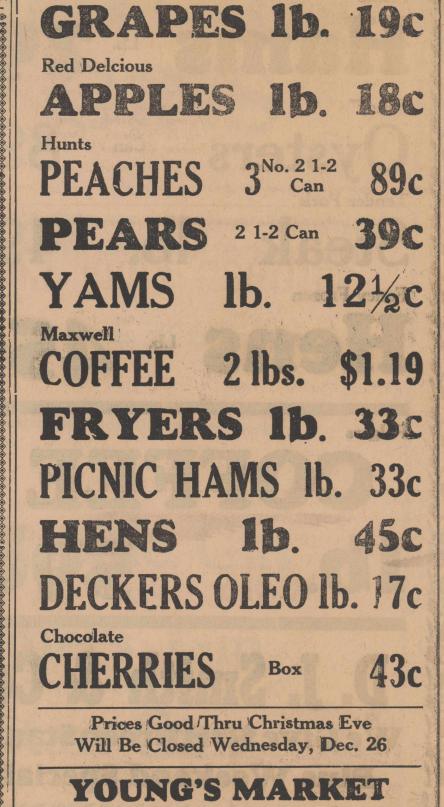

ine conception of Jesus pointed to this truth and presented an illustration of creation."

The Lasson-Sermon is entitled "Is the Universe, Including Man, Evolved by Atomic Florice?"

Visiting with Mrs. Bernice Stockton Sunday was her nephew Mayor Jack Strong of Lubbock and son.

Air Conditioner INSTALLATION and REPAIR WORK

also have Pumps, Motors, Tubing Pads, etc.

ELECTRICAL APPLIANCE REPAIRING

Electrical Outlets and Light Fixtures

**REPAIR & REPLACE** LEAKY FAUCETS

Champ Clark

702 E 7th Rotan Phone 8122



Why not make it something for the home . Every menber of the tamily will enjoy a gift for the home from

LANDES' EURNITURE



Drawing Monday Dec. 24 4:00 p.m.

No Purchase Necessary - Do Not Have to Be Present to Win Come in and Register from now until drawing time

**\*\*\*** 



B12 from Libby **Kings Pecan** Fruit Cocktail 2<sup>Cans</sup> 303 45c **Golden Ripe** Libby Spiced \$1.35 Bananas 21bs. 25¢ 2 1-2 **39c** Peaches Each Jar N. **Fancy Yellow** Bulk . . . . Lb. Pack **Dromedary Pitted** ONIONS lb. lb. 39c Coconut ates Nun Such Florida Mince Meat <sup>9 oz.</sup> 29c ORANGES lb. 15c Miracle Whip Salad Gandy's Part of the second seco Fancy 49¢ AVACAD Each 19C OFS ( , Quarts ro-zan Aunt Jemima Cello 1-2 Gal. L 5<sup>Lb.</sup> 39c Lb. **I'AR** Carton **10**c Bag COMPLETE STOCK CHRISTMAS Dottie Hershey **`S & C** Biscui 4 Cans 25c Gandy's Whipping **95c** box 1-2 Pint Powdered & Brown 2 bxs. 8 oz. Pack Philadelphia Campfire 40C Lb. 35c 85c 2 Pack **Kraft Minatur** Picnic Jar



Mrs. J. F. Clegg and daughters, Charles Bennett arrived home Nita and Frances visit