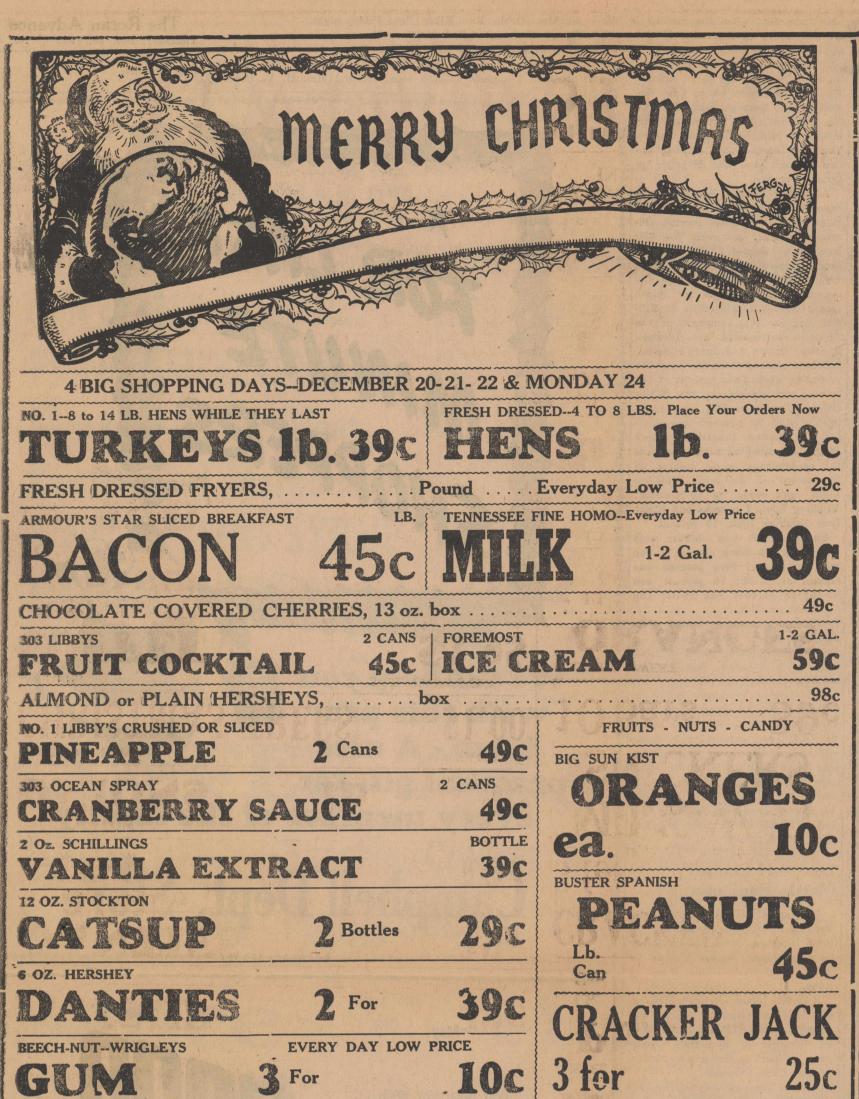

Nation-

The resulting material is not as staple should be classed "wasty". mother Mrs. O. S. Kiker and sister Mrs. Homer Ivey and son James Recently a story about "Wasty strong and durable as material It is impossible to describe "was- Mrs. Horace Carter and Mr. Car- Lloyd of Houston visited her par-Cotton' was released by the Abi- made from mature fibers. It is prac- ty cotton' completely in an article. ter and attended the game in Ab- ents Mr. and Mrs. H. V. Huckaby last weekend.

The Rotan Advance Thursday, Dec. 20, 1962 No. 46

We can help you with this problem - A nice practical gift for every member of the family

FOR LAST FOR LAST MINUTE MINUTE MOPPERS

**Campbell Dept. Store** 

SERVICE STATION

118 S. Cleveland

May





John C. Gray, Consignee

Rotan, Texas

Phone 6131, Rotan



1

| 1