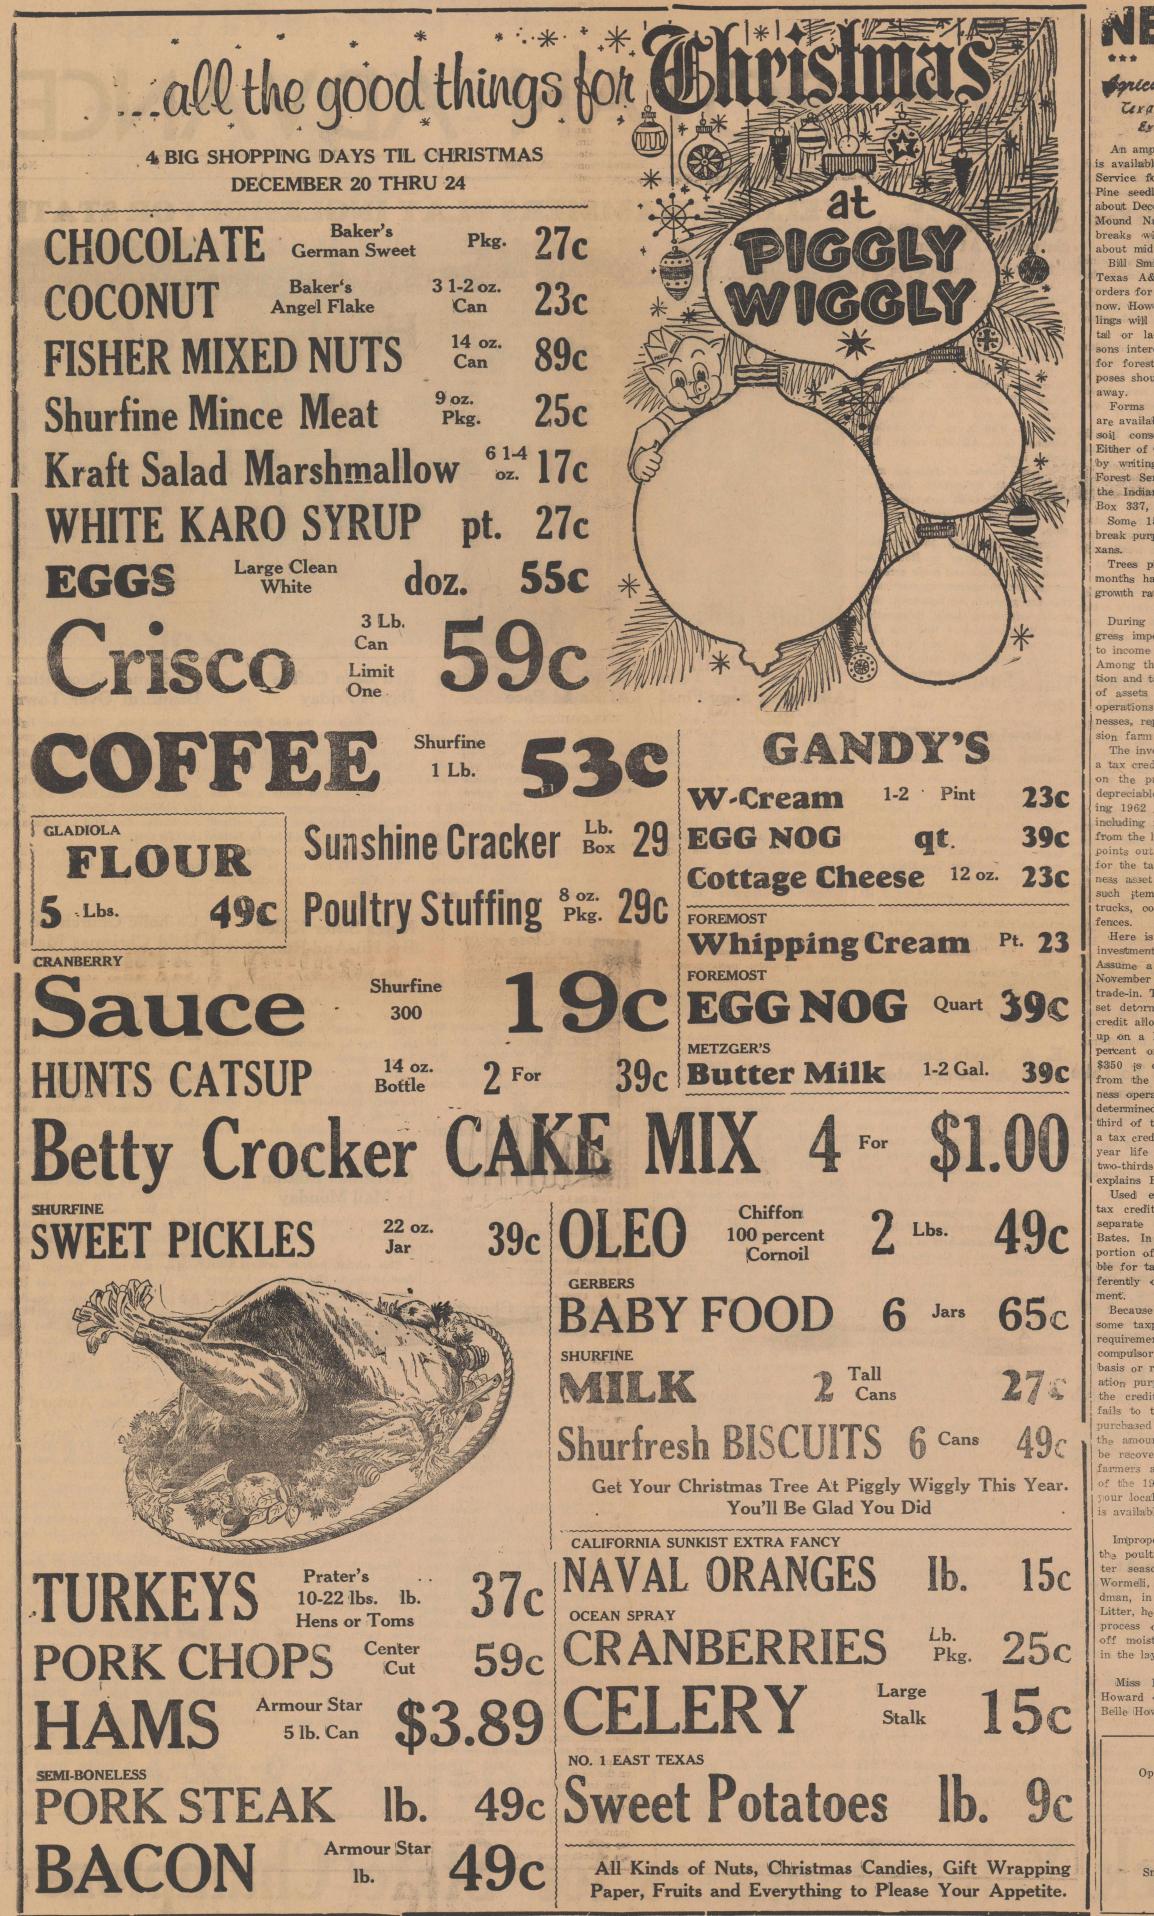

w eligible to join the "Grandparents a student at Baylor University Club" as a little girl weighing 7 came home with them to spend the pounds, 10 oz. was born to their holidays.

Mr. and Mrs. Lon Adams visited night, in St. Joseph Mercy Hospi-Mrs. Adams sister, Mrs. Charles tal, Ann Arbor, Mich. The little

McFatter in Eastland Sunday.

carloads. He has hauled several Garfield Ave., Rotan, Texas is ser-

USS Ranger (FHTNC) -- Robert

Western Pacific with the Seventh

many blessings from above.

Christmas program at Cross next Advance will be January 3, mas and a New Year filled with Roads Baptist Church will be held 1963. Sunday night. Theme is to be "Christmas In Other Lands" and

vited to atlend this program.

Mr. and Mrs. Hugh Huckaby.

**Cross Roads Church** 

**Christmas** Program





MEMO County \*\*\* County \*\*\* Spricultural Agent Texas A.c. M. College Extension Service

An ample supply of tree seedlings is available from the Texas Forest Service for planting this winter. Pine seedling shipments will begin about December 18 from the Indian Mound Nurseny near Alto. Windbreaks will be shipped beginning about mid-Februany.

Bill Smith, extension forester at Texas A&M College, reports that orders for the trees are being taken now. However, he states that seedlings will not be sold for. ornamental or landscaping purposes. Persons interested in setting out trees for forestation or windbreak purposes should place their order right away.

Forms for ordering windbreaks are available at our office and some soil conservation district offices. Either of the forms may be secu