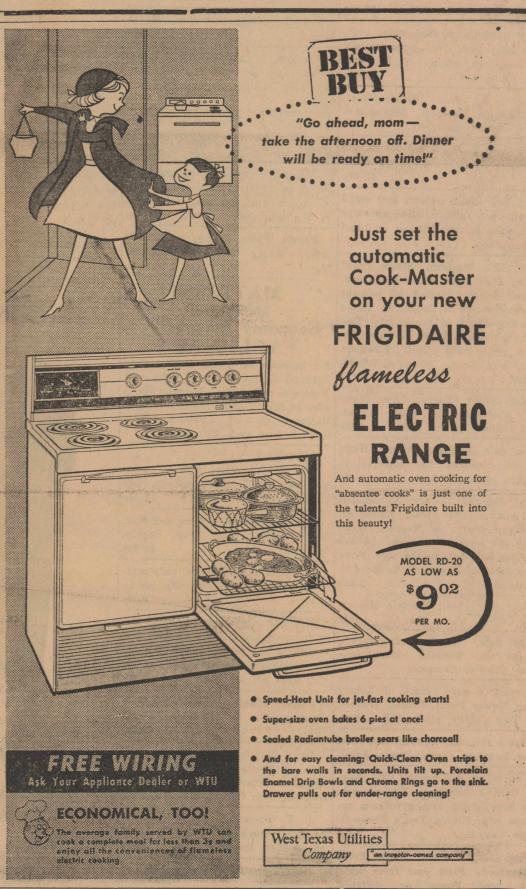

n.

#### Capt. Denton On **Training Exercise**

Fort Hood, Texas (AHTNC) --Army Capt. Rodney C. Denton, son of Mrs. Ruth Denton, 901 N. Cleveland St., Rotan, Texas, participated in Exercise Thunder Bolt, a nineday joint Army-Air Force training exercise at Fort Hood, Texas, which ended April 27.

Participating units were rated on their capability to operate over wide frontages as independent forces under simulated nuclear and limited warfare conditions. The exercise was designed to test the effectiveness of the ground and air forces involved and culminated a year's training.

# STEAK HOUSE

on Roby Hiway, 2 blks. south of traffic light

#### 6. a. m. to 11 p. m.

WE ARE SERVING LUNCHES, SHORT ORDERS, BREAKFAST CHARCOAL STEAKS & BURGERS & SEA FOOD

# COME TO SEE US

Mr. and Mrs. Bob Healer



Contractors: Information about our trained Operators available upon request.

# **Fight Johnson Grass**

#### The Modern Way With **DOWPON ORTHO C-56**

We have 24D and 24ST for Weed and Mesquite Control.

Also have a Complete Line of Fertilizer for Agriculture and Lawns.



## **Custom Made** DRAPERIES

The finest Workmanship and Materials Available, and the Prices Will Please You. Thousands of Textures, Colors, and Patterns to Select from; Either in our Showroom or in your Home. Make an Appointment or come by soon.

# **Airolite Decorators**

INTERIOR **EXTERIOR** 318 Oak St. **SWEETWATER** Pho. BE 4-3214 SPECIALIZING IN "EVERYTHING" TO DECORATE **YOUR WINDOWS SINCE 1947** 

ain Denton, the ficer of Company A of the 1st Armored Division's 141st Signal Battailion at Fort Hood, entered t