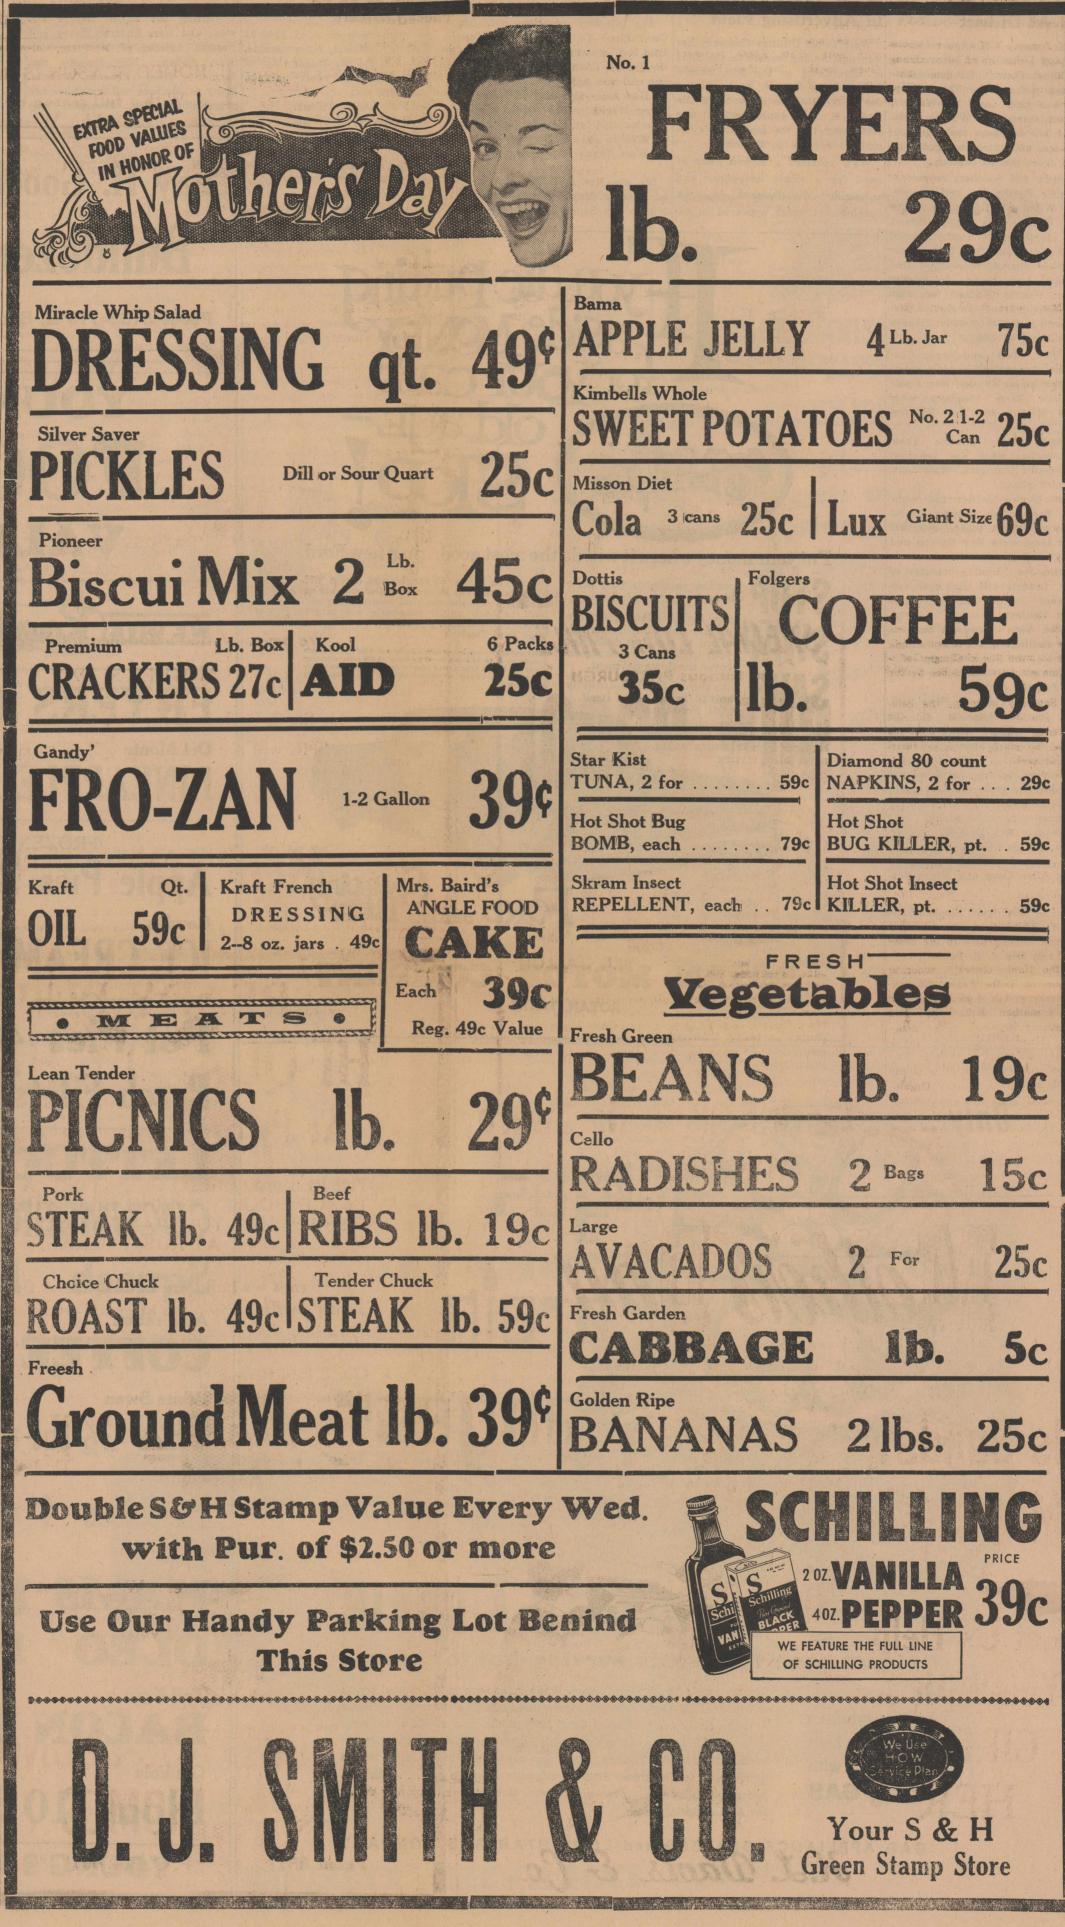

#### D. J. Smith & CO. Installs New Equipment dent.

D. J. Smith & Co., has just installed a new dairy case at the store. The Fogel case is of the latest : design, giving practically every inch as display. The case is well lighted nd most convenient. It stands 8 eet tall, 10 ft. long and 4 feet wide.