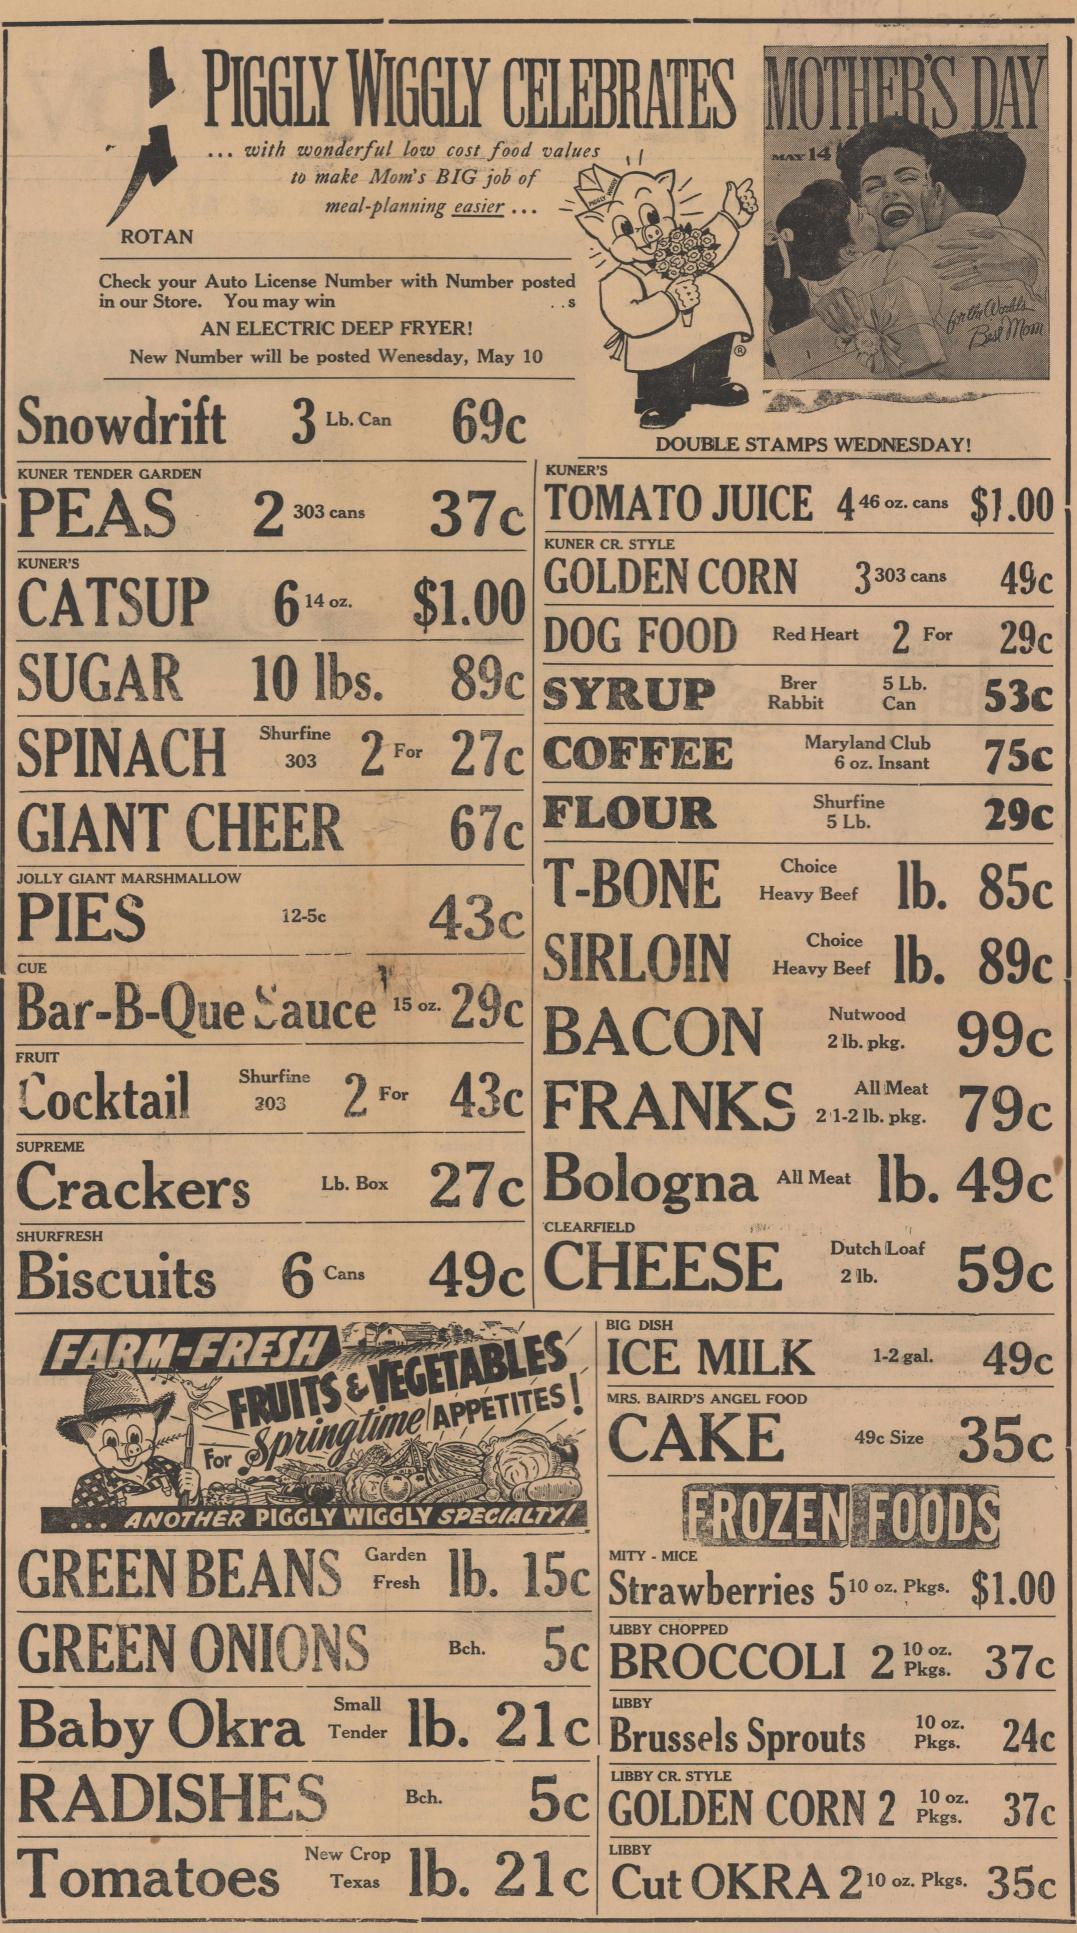

second

It is not enough to pay lip service to these things in which we be-Neve. It requires continuous parterpation on the part of all of us. By reason of our being the strongest nation and the greatest people we the face of the earth has placed is in the position of world leaderstrip. If we are going to be like the little dog that caught the freight train, then we have no busmess to be in such a position. We should hurry a return to the tried and true principles which made America what it is -- we should hinry in our prepardness for the responsible leadership of free nations. But at the same time we need to exercise patience in a terriity complicated world. It seems we are the only people in a big hurry an international affairs, but not the sure of the direction in which we are going.



The Traffic Light-Patience! It has been said that a smile is a curwe that can set a lot of things straight.

#### Roscoe Lady Is 'Texas Baptist Mother of Year'

Dallas (Spl.) -- An 86-year-old great grandmother from Roscoe whose 13 children are all active church workers was named here the 1961 "Texas Baptist Mother of the Year."

Mrs. T. D. Wiman, wife of a relived farmer in the little west Texas town, was elected to receive the annual award this week by a specral joint committee of the Baptist Feneral Committee of Texas and the Baptist Standard, state Baplist newspaper.

Mrs. Wiman was selected of the award "because of her tremendous influnce in leading her children and grandchildren to be dedicated Christias," the committee said.

Her pastor, the Rev. Glen Roenfieldt said that Mrs. Wim