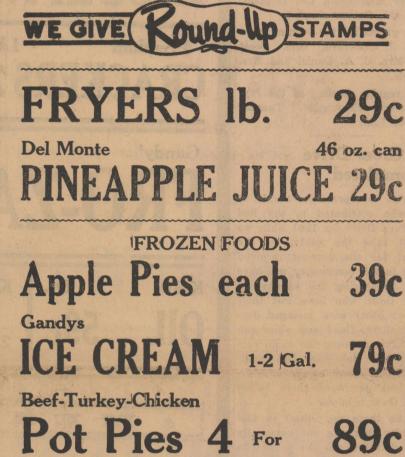

#### D. J. Smith & CO. Installs New Equipment dent.

D. J. Smith & Co., has just installed a new dairy case at the store. The Fogel case is of the latest : design, giving practically every inch as display. The case is well lighted nd most convenient. It stands 8 eet tall, 10 ft. long and 4 feet wide.