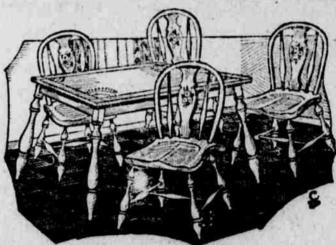

5-Piece Breakfast Set Solid oak breakfast sets attractively lacquered. Contrasting color decorations. Strongly made. A very practical Christmas present. Table and 4 chairs.

Cedar Chests Gen uine Tennessee Red cedar throughout. Large size. Guaranteed moth and dustproof. Quite reasonably priced.