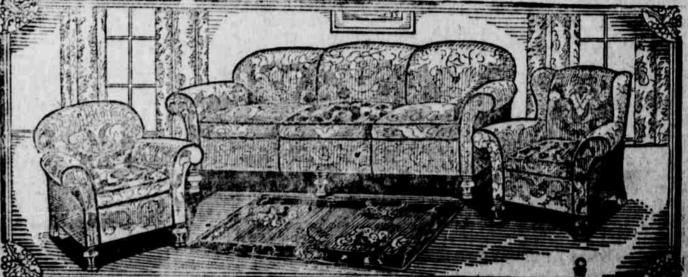

Three-piece Jacquard Living Room Suite This is a well made Suite, full spring construction, nicely upholstered Jacquard. The loose spring filled cushions are tapestry. The entire built for lasting service. Note the graceful appearance. A new Saliving room suite is an excellent gift for the home. Three pieces