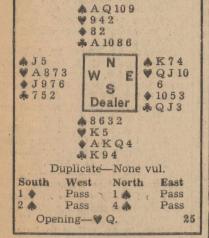

### McKENNEY ON BRIDGE

By William E. McKenney America's Card Authority

In today's hand a defender became panicky, tried to develop tricks by force, and gave the de-clarer a contract that could have been set by simple exiting.

The king of hearts covered the queen and West won. West returned the three-spot, which East

Now East, looking at dummy' diamonds, had visions of club discards, so he led the queen of clubs. North won with the ace,

and later finessed against the jack Even if East believed that North held five trumps, arithmetic should have warned him to exit.

On the assumption that the declarer can win four trumps in the North hand, four diamonds in

dummy, he still needs two more tricks. One extra trump trick will come by a ruff of his third heart in dummy, but he still has to win a trick in clubs.

There is no rush to lead clubs. If West has the ace, he cannot lose it, and one club, plus two hearts and the king of trumps stops the game. Perhaps North will get rid of an extra club loser on the diamonds if given a chance, but it is not worthwhile for East to try to set the contract two when h may actually give it to the declarer. If North instead of West holds the club ace, the club lead may well be fatal.

A simple exit with the third heart or even a low trump looks best, since declarer still has trouble if he has less than five trumps or less than four solid diamond tricks.

ESCAPE IN GROUND LOOP DAILAS (AP)—Army authorities investigated Tuesday the crash of a small Army plane which ground-looped before a take-off, narrowly missed the Love Field terminal