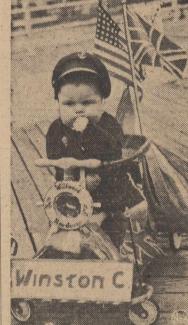

Norway's cosatline is 12,000 miles long, half the distance around the officers' mess at the Post, Saturday

Teresa Turner, Hyattsville, Md., is a determined though tiny ver-Winston Churchill in famed Wildwood, N. J., baby