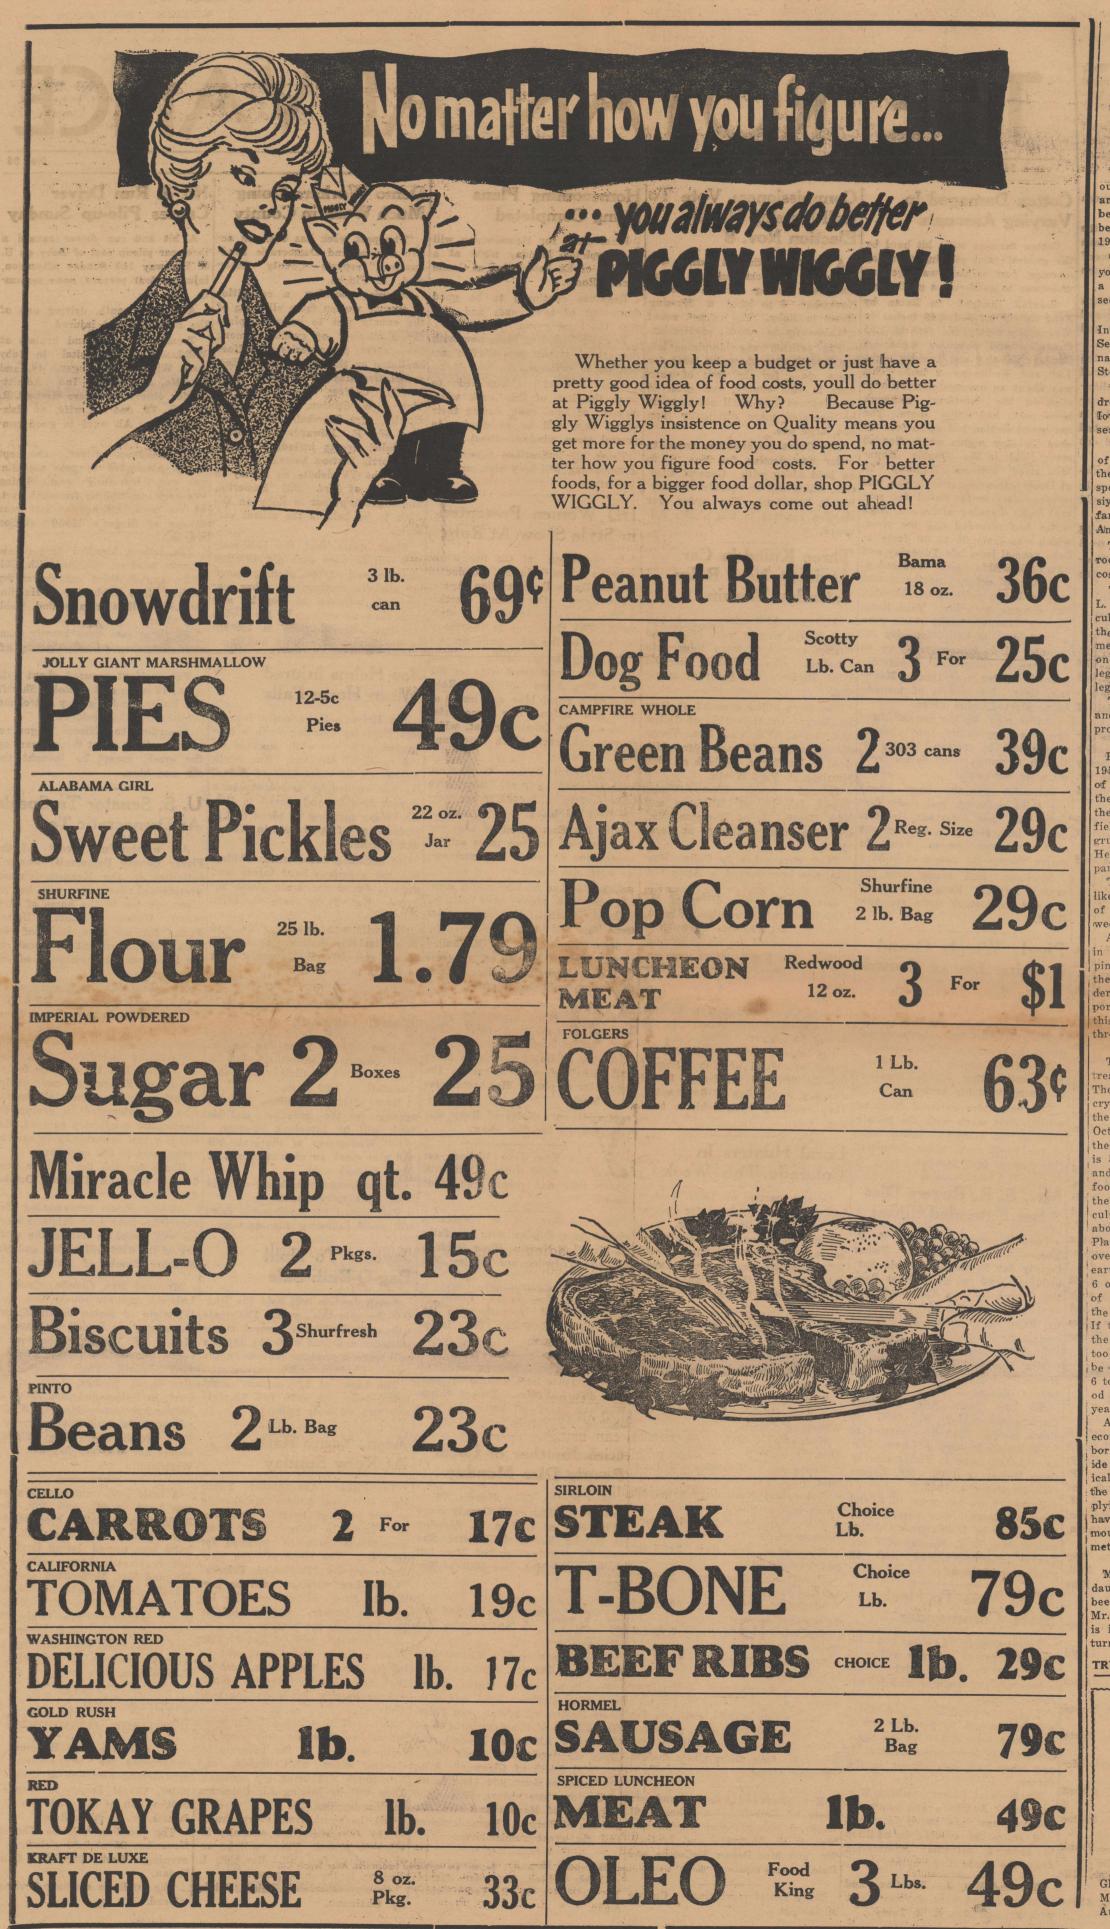

Stockmen were happy over the general rainfall. Ranges were very pital. dry and most stock tanks are now filled.

The Rotan Classroom Teachers Piggly Wiggly Grand driving eastward in his 1958 Ply-**Opening Draws Crowds** 

Piggly Wiggly's Grand Opening last weekend drew large crowds in spite of rain most of the last day. after a short business meeting, in-troduced Mr. K. C. McCasland. He spoke to the group on "The Profess- ghout the four days in the entertaniment offered, seeing the new store, and participating in the drawings