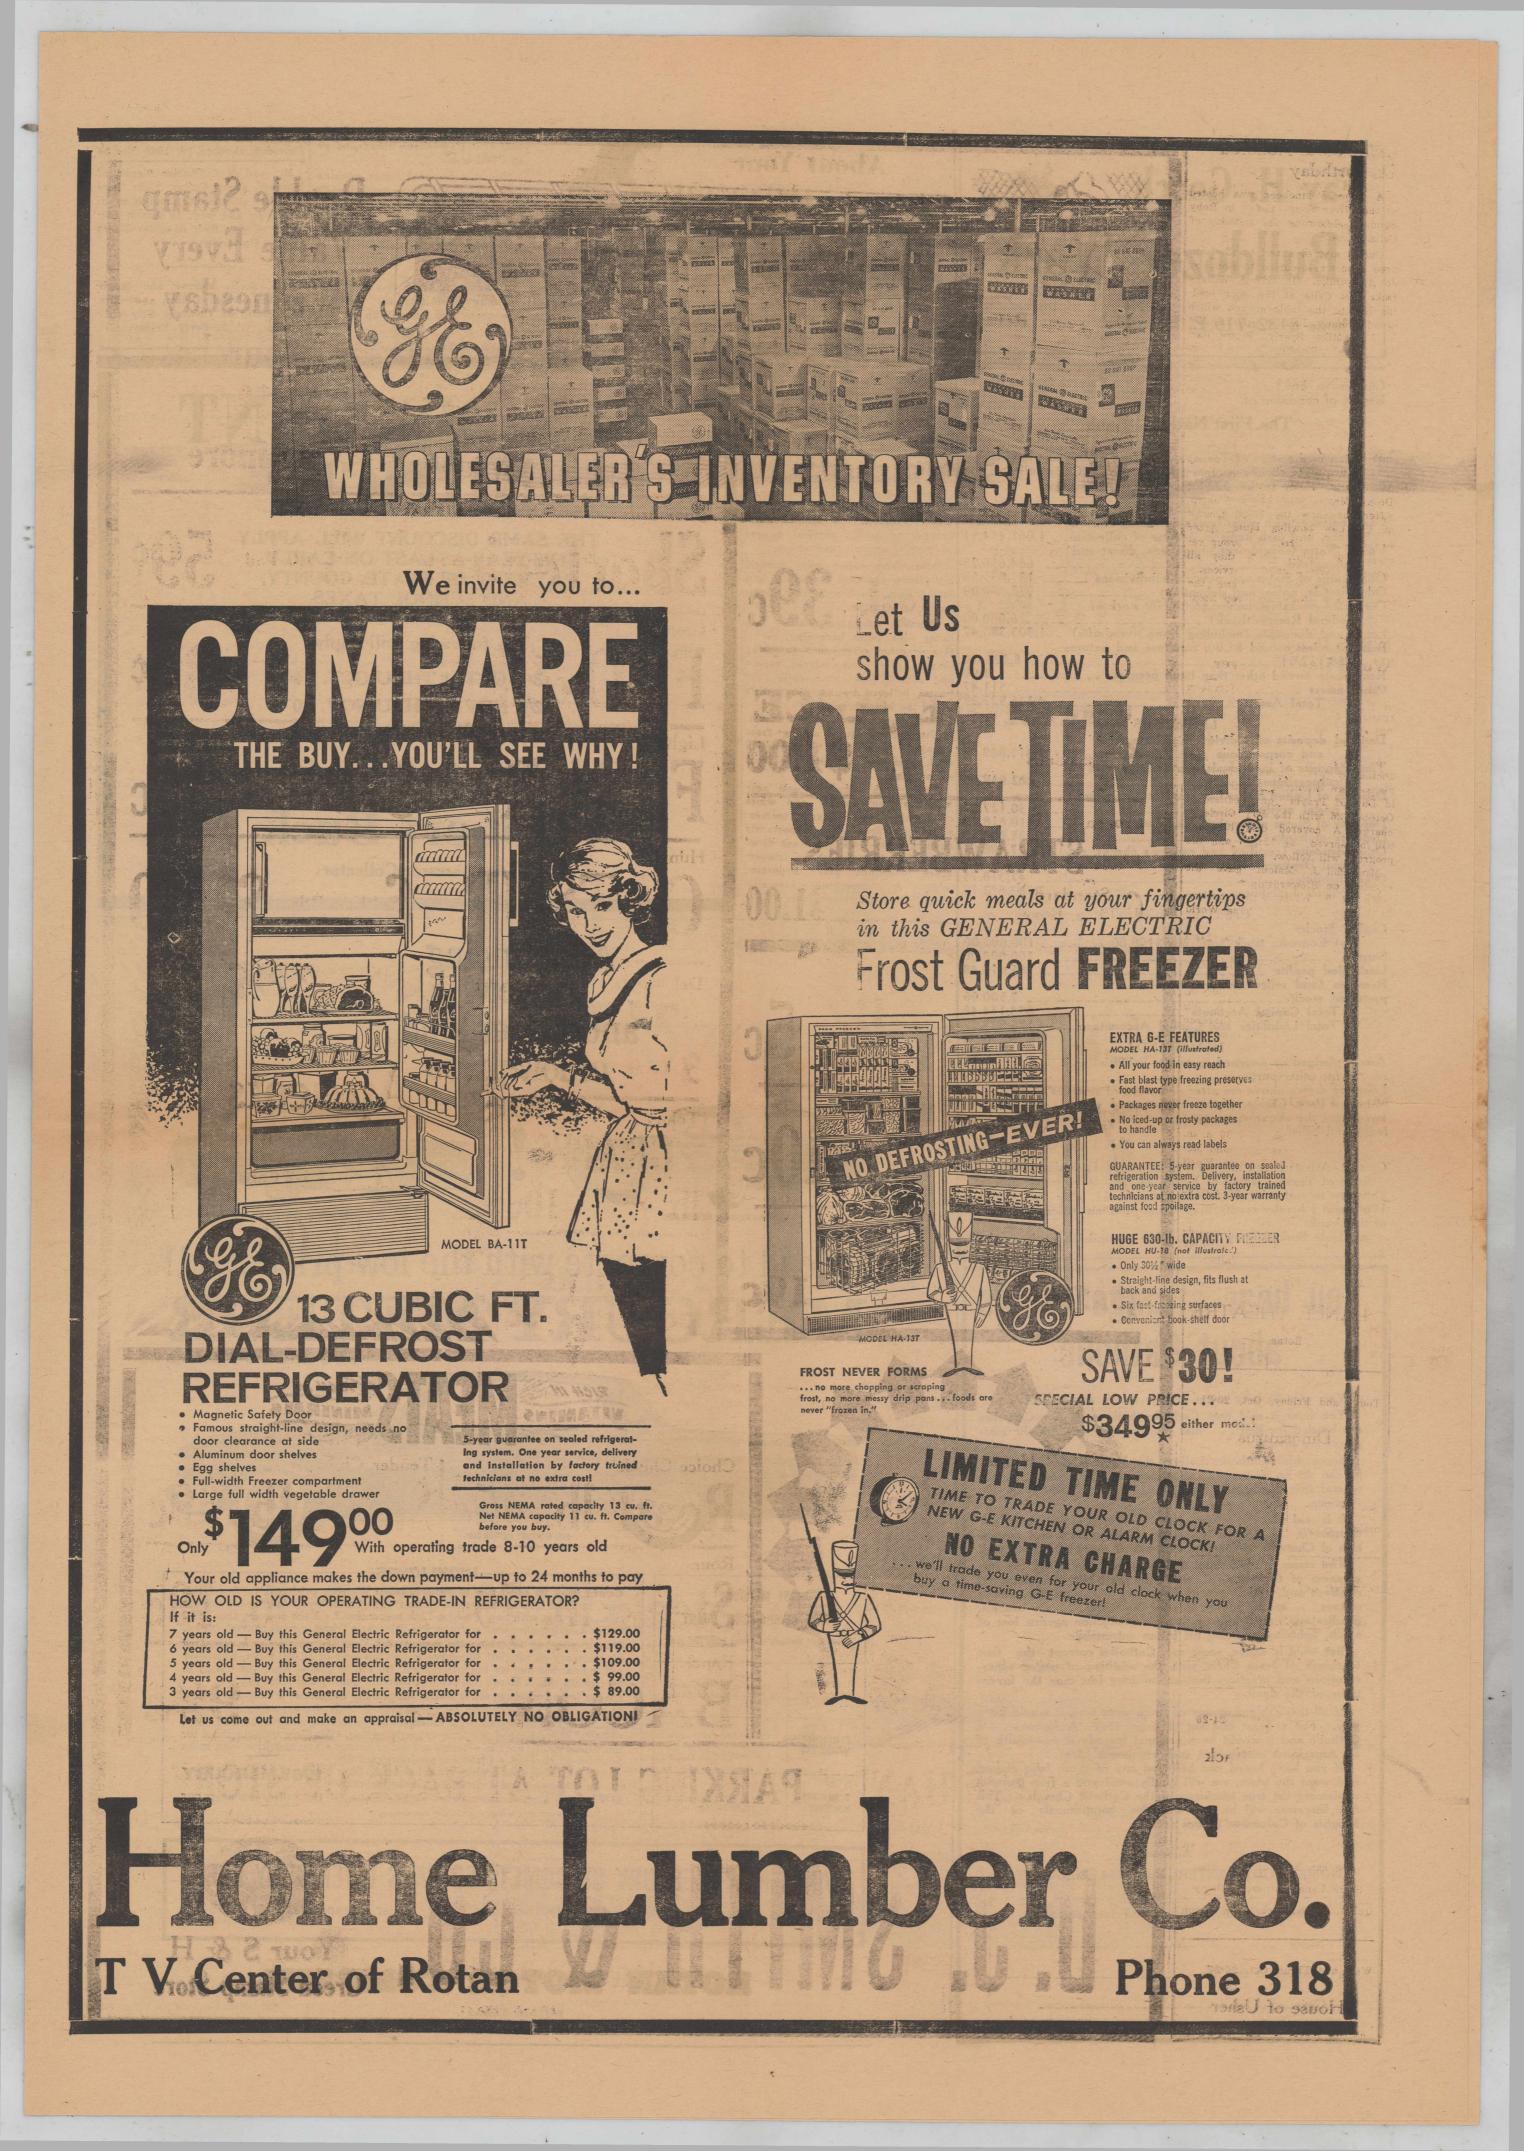

e remarkable new Uniflo Motor Oil and the revolutionary "No Squeal" Atlas Bucron Tire.

With the nation's largest oil reserves, unsurpassed refinery and transport facilities, Humble can bring you new and better values through greater operating efficiencies.

Now with a network of more than 30,000 service stations-Humble can offer you all its high quality products coast-to-coast.



"Happy Motoring," "Uniflo" are registered trademarks. "Atlas," "Bucron" are registered trademarks. Atlas Supply Co.

### Celia Reese Honored On Birthday

eat, Mrs. Reese took entire group to Sweetwater to the Texas Thea-Deean Martin and Frank Sinatra. turned to Rotan where they all attended various church services. Gift to the honoree from the

er, W. A. Rives, C. R. Polk, A. S. Lawlis, Lenna Birdsong, W. A.







Phone 8132-710 E. Burnside

Charter No. 8693 Report of condition of Reserve District No. 11

Rotan

The First National Bank

of Rotan in the state of Texas, at the close of business on October 3, 1960 published in response to call made by Comptroller of the Currency, under section 5211, U. S. Revised Statutes

### ASSETS

| Cash, balances with other banks, including reserve |             |
|----------------------------------------------------|-------------|
| balance, and cash items in process of collection   | 1.061.414.  |
| United States Government obligations, direct and   |             |
| guaranteed                                         | _ 684,656.  |
| Obligations of States and political subdivisions   |             |
| Other bonds, notes, and debentures                 |