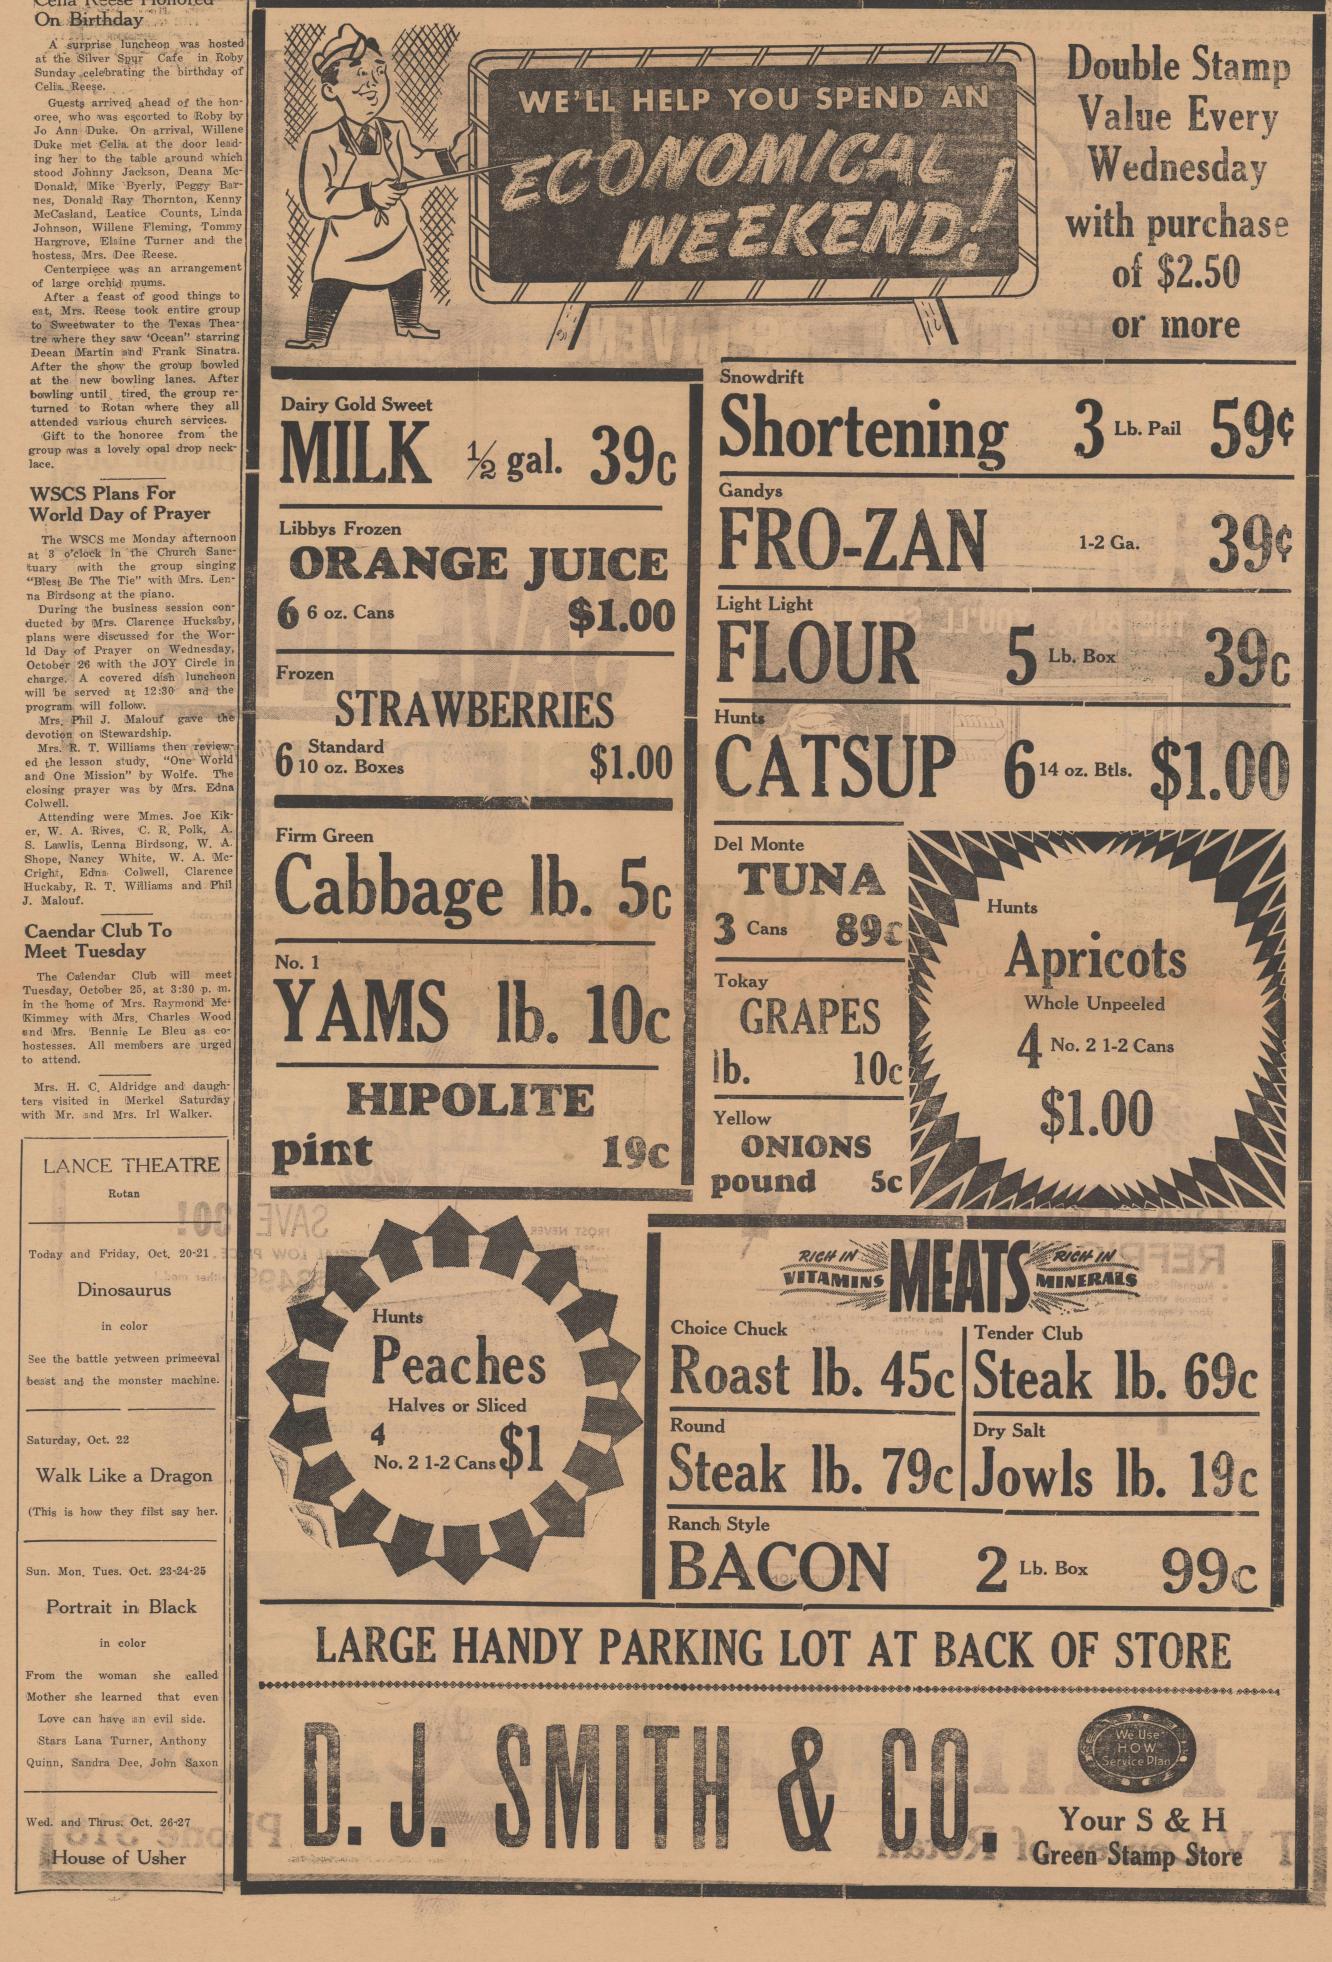

## VOTE **KENNEDY & JOHNSON**

BEST FOR YOU! BEST FOR ALL TEXANS!

| RICE 2 lb. box 39c                                   |
|------------------------------------------------------|
| NICE 2 ID. DOX 39C                                   |
| SUGAR 10 lbs. 98c                                    |
| Folgers<br>COFFEE 1b. 69c                            |
| Late shall about energy of the same the black of the |
| Hunts                                                |
| Fruit Cocktail 3 <sup>No. 300</sup> 69c              |
| Snowdrift                                            |
| Shortening 3 lb. can 59c                             |
| Ellis Tamales 3 cans 98c                             |
| Roll                                                 |
| Scott Paper Towels 19c                               |
| El Cor Tissue <sup>4 roll pkg.</sup> 35c             |
| Purest                                               |
| FLOUR 25 lbs. 1.59                                   |
| Ranch Style                                          |
| BACON 21bs. 98                                       |
| OLEO 1b. 15c                                         |
| YOUNG'S MARKET                                       |