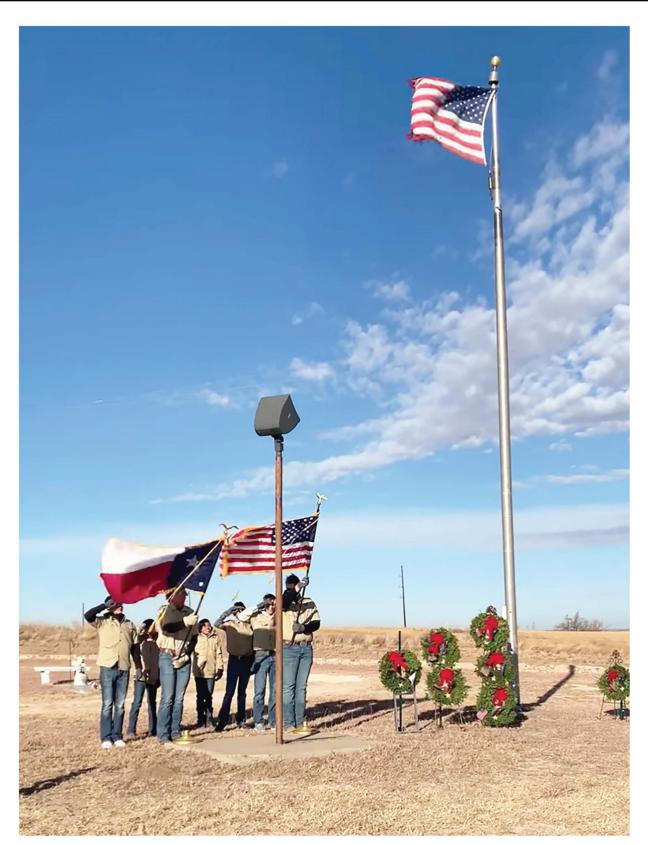

## **National Wreaths Across America Day**

Boy Scout Troop 472 braved the bitter cold morning on Saturday, December 18, 2021 to REMEMBER the Fallen, HONOR those who serve and their families, and TEACH the next generation the value of freedom.

The freedoms we enjoy today have not come without a price. Lying in the Wheeler Cemetery and cemeteries throughout this nation are men and women who gave their lives so that we can live in freedom and without fear. We can worship as we see fit. We can raise our children to believe as we do. We are free to vote for the leaders of our choosing. And, we have the right to succeed and we have the right to fail at whatever endeaver we wish to pursue.