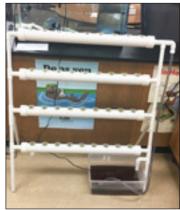

# **Building A Better**, **Cleaner Future**

By Jacob Maxwell

Have you ever heard of Gardner, Monserrat Gonzalez, hydroponics? If you haven't, John Helton, Jaime Lopez, or just need a refresher, it's Yassel Perez, Codi Waters farming without soil. In long, hydroponics is more than likely A/B: Jaxxn Allen, Teagan the future of agriculture. It uses a system of pipes to cover just Rio, Jonathan Denis, Natalie a couple to hundreds or thou-Duran, Saul Gallardo, Chris sands of plants. With minerals Gallardo,, Natali Guereca, mixed in the water that are vital Daniel Hernandez, Olivia to the growth of the plant, this system could, and more than Remy, Jennifer Rocha, Ashton likely will, end up with a higher yield than most farms can produce. With this system, it is unlikely that the essential vitamins and minerals won't A/B: Garrett Ashurst, Arron be eroded away in a rainstorm, unlike soil. This can reduce the occurrence of man-made Katherine Cervantes, Jesus mudslides and algae blooms. I am going to take this pro-Ryan Fullbright, Mackrina Her- cess a step further, and make rera, Hennesy Holwick, Macie it a bit more automatic. My Lamar, Kynslee Marshall, Teacher, Mr. Herndon, has Ricky Munoz, Creed Newkirk, already purchased the frame Caylan Schaefer, Karolyne and lights. If I added the water tank and the pump, I could stop there. Instead of stopping, All A: Marcos Aguilar, Ryan however, I want to push it fur-McNeil and Barrett Meadows ther. I want to make this farm A/B: Wyatt Adkins, Julius to be able to read out the PH Atherton, Kylee Brownfield, of the water, the temperature, and other elements that might hinder the progression of the Rio, Makenzie Gipson, Sierra plant that would be otherwise Hardcastle, Betzaida Mon- hard to pinpoint, and subsetoya, Rosselyn Perez, Ana quently fix. So, I'm going to program, and it comes with and deliver all vegetables or Rodriguez, Daniel Suarez, use an Intel Galileo Gen 2, a a free membership and free fruits made in the hydroponic

#### Jacob Maxwell demonstrates hydroponics.

can make robots, drones, and of course, my hydroponic farm. It can run audio files, video without pressing a button. files, and can be used for a robot to "see". It's an amazing Joanna Tintori, Orin Tyree, board that can be used to pro- classes, so I can learn how to system. These farms could Casandra Valles and Colton gram something like robots. It properly use it. I'm hoping that take up the sky instead of runs Arduino, an online com- I can run light cycles, detect the ground, so forests can

puter programming editor that the PH of the water, and automatically "feed" the minerals and vitamins to the water, all

> Automatic farms like this could even harvest, package,

ertson Funeral Directors of Wheeler.

Sign our online guest book at RobertsonFuneral.com.

be grown again to increase oxygen levels compared to carbon dioxide, and possibly revert the changes of global warming. In the end, not only is Hydroponics the possible future for agriculture, but the greenest possible outcome we can make for farming.