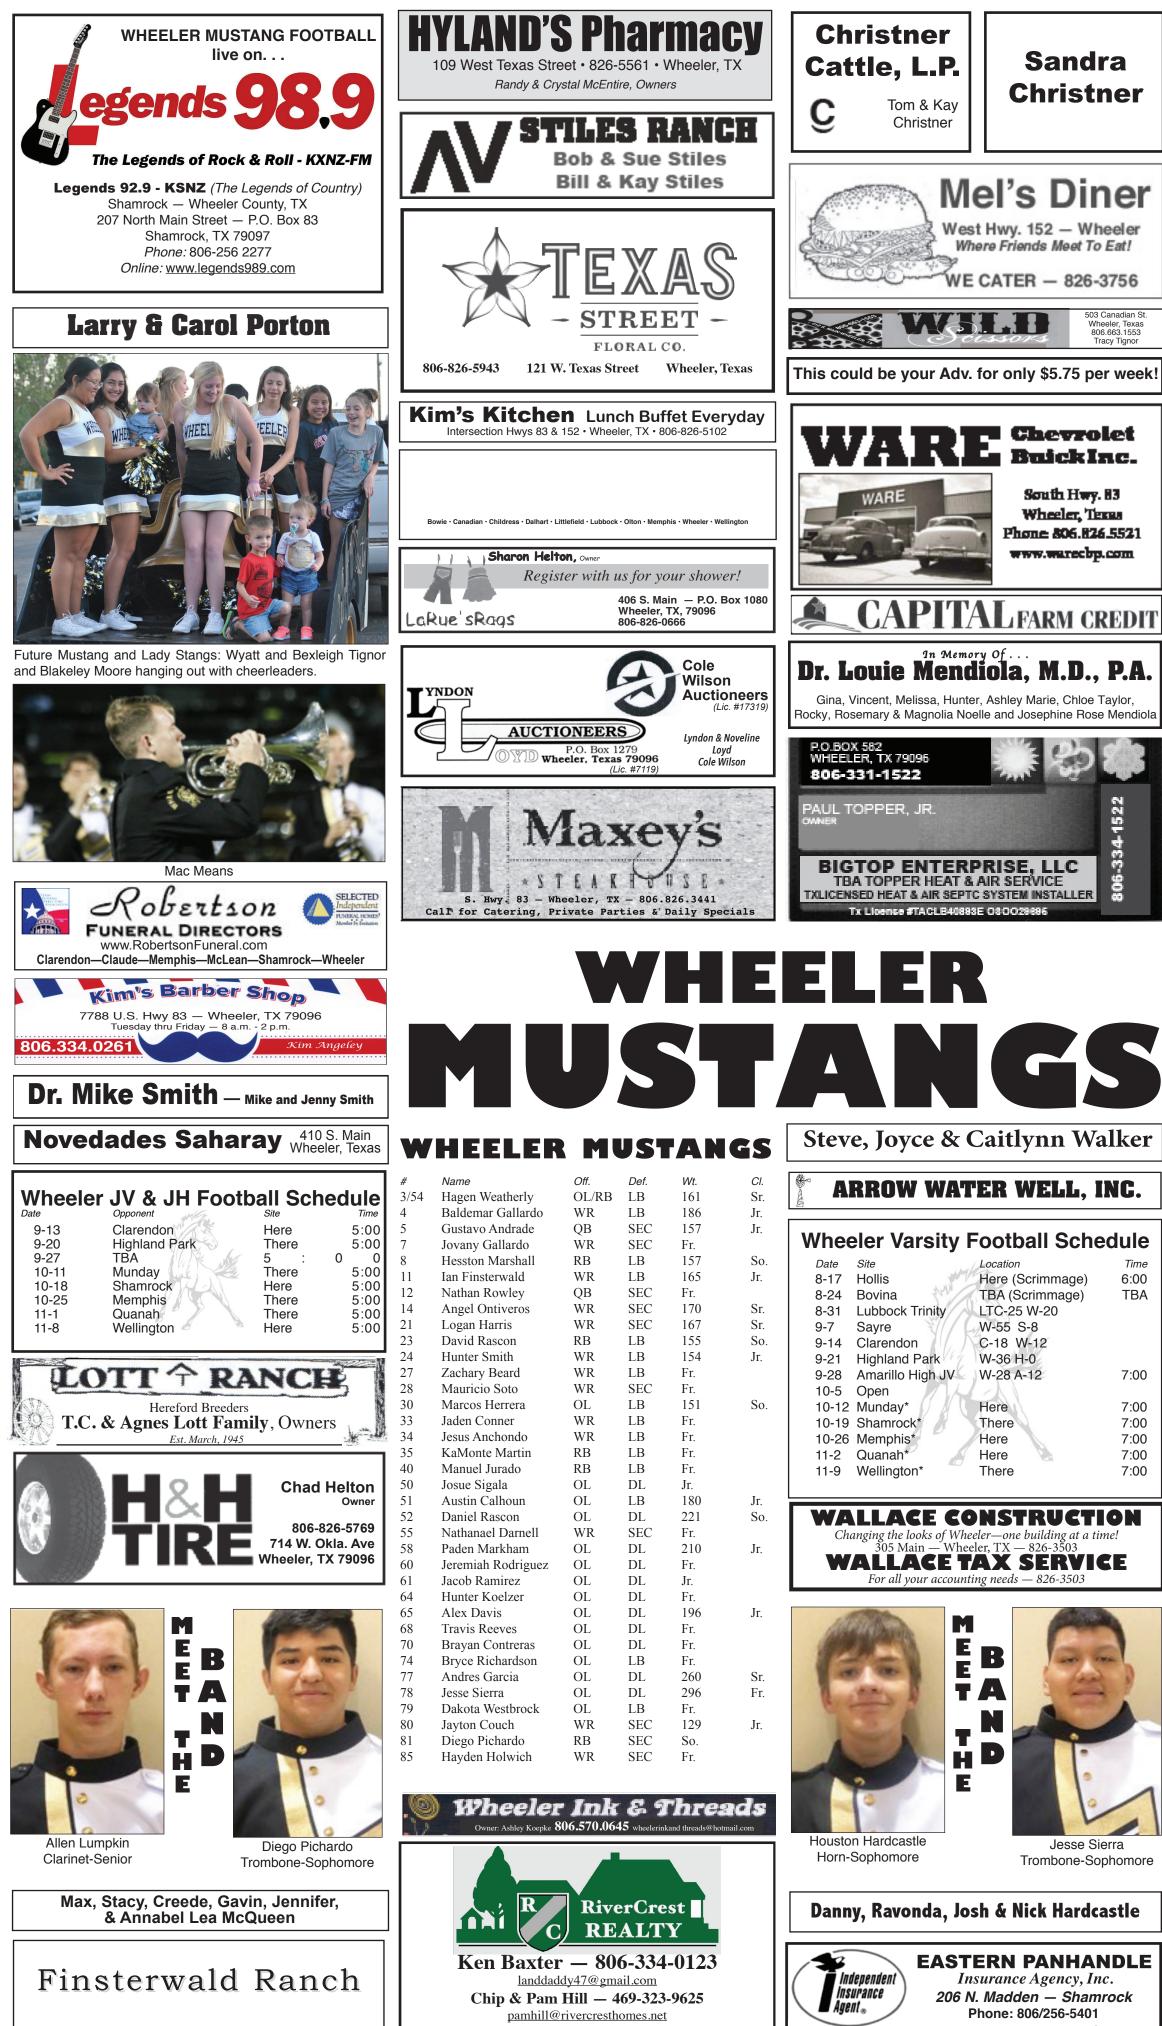

Our FFA had the Shrimp Boil on Saturday. We set up the tables and chairs. The FFA members served the food and drinks. Mitch Ford and The Volunteers band did a great job! Thanks to everyone that supports our FFA.