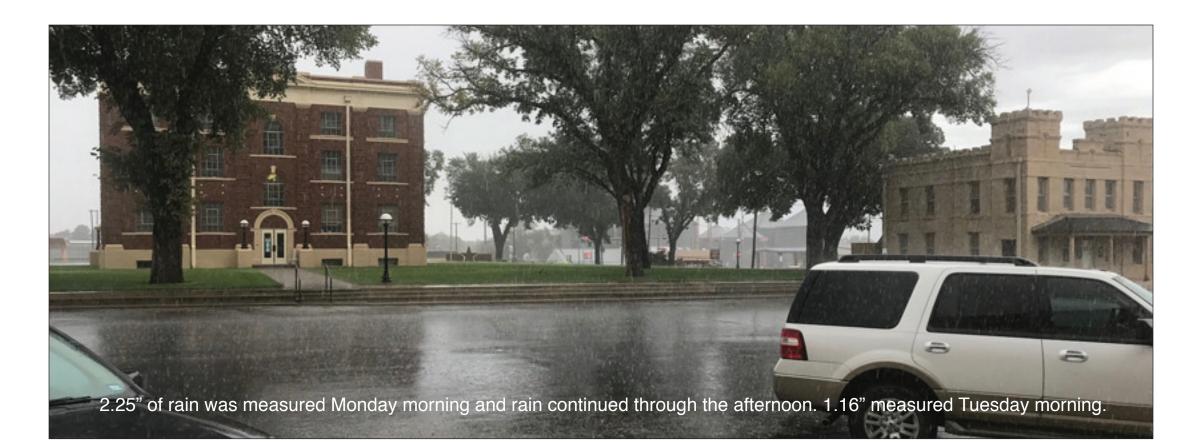

Arrangements were by Rob-

— cwe —

The rains over the weekend were welcomed.

-cwe -

David Seitz reported "Two full inches of rain on this hill (Mobeetie Area) since Saturday night" Monday morning.

-cwe -Dale Clawson reported 2.2" in Kelton.