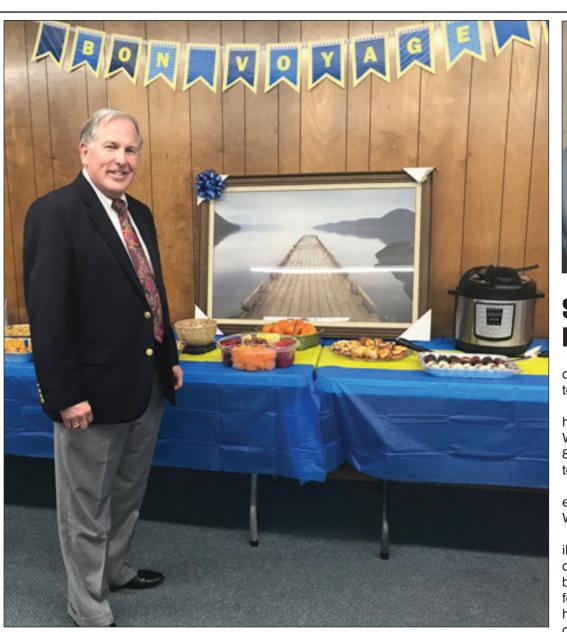

**RECEPTION:** Dr. Galutia was the honoree at a reception hosted by Parkview Hospital on Thursday morning, October 4. He is retiring after 40 years serving Wheeler. A large crowd of his patients and friends were present to wish him and his wife Glenda "Bon Voyage" as they move to Oklahoma City.