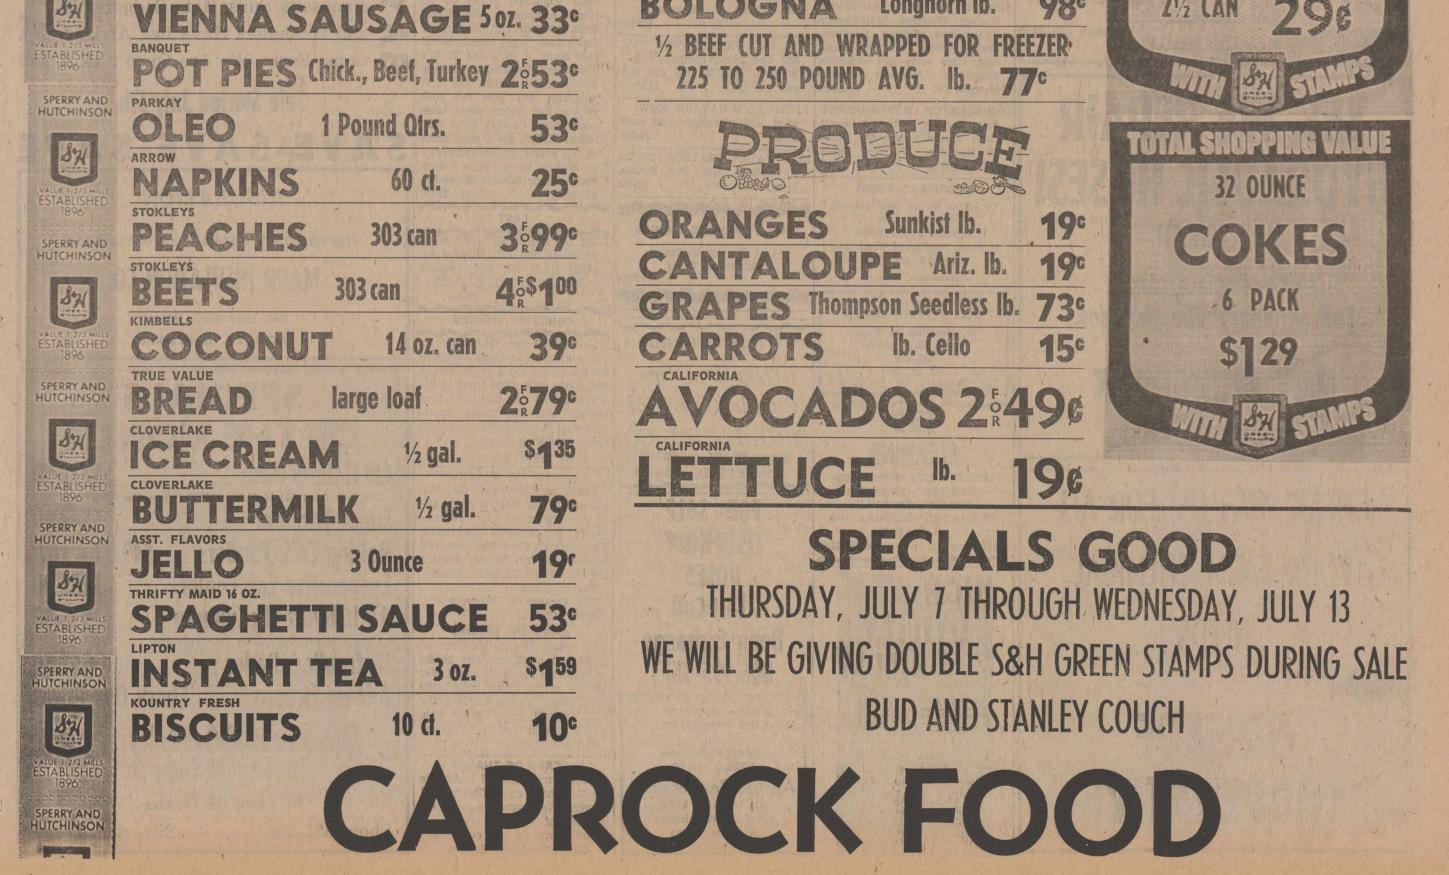

|                          | a Tomesty as             | CE PACTORY               |                          | HEESI                    | Carser and               | rican Sli.               | The same                                      | 139                      |                                         |                          |        |
| UTCHINSON                               | DEI                      | ERGE                     | NI                       | 1/2 Gal.                 | 89°                      | G                        | ROUN                     | ID BE                    | C Port to 1              | lb. 7                                         | 10                       | DE                                      | ANS                      | )      |



| PAGE FOUR