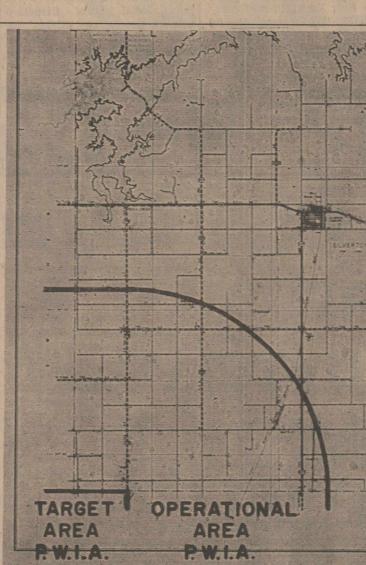

### **Cloud Seeding Reportedly Taking Place Outside The Operational Zone**

There have been reports of cl- ( miles north along the Briscoe-Swioud seeding being done in areas sher County line to determine the outside of the "operational zone" northwest point. Then find Highin Briscoe County. The operation- way 378 at the Briscoe-Floyd Coual zone is defined as eight miles nty line and measure eight miles outside of the target area. None east along the county line of Briscoe County is included in to determine the eastern point. the target area. From the northwest point, mea-If you are not sure whether you sure a straight line east ice," Miss Bomar said. are in the operational zone you to Highway 378 and then circle can determine this by using the to east point on the Briscoe-Floyd following method. On a general County line. This gives the operhighway map of Briscoe County, ational zone in Briscoe County. find the southwest corner of A large part of election precinct Briscoe County; measure eight 3 and a small part of election precinct 1 are included in the

mountains of New Mexico. daughters.

LEG CRUSHED IN ACCIDENT operational zone.

Johnny Boling, 18-year-old son If you observe these planes over of John Boling of Silverton, is a you or can give a location and patient at Central Plains Hospital exact time you see them, and can in Plainview after having been testify to their cloud seeding taken there by the Silverton Vol- out of the operational area, call unteer Ambulance Service Satur- 847-2524 or 823-2028 and giive Vice President Donald John day. The young man underwent ve this information.

If a plane is seeding at night surgery for the placement of a rod in his leg which was crushed you will see an orange or red when he was pinned between two spray of material out each wing port levels however are expected vehicles at the Rock Creek Groc- tip. In the daylight you will ery and Station, where he is em- see a spray of what seems to

be ice or white material. The bill passed by the Legislature and identified as Senate Bill Accompanying him in the am- 632 gives the planes permission to observe clouds outside the operational area but not to seed these clouds.