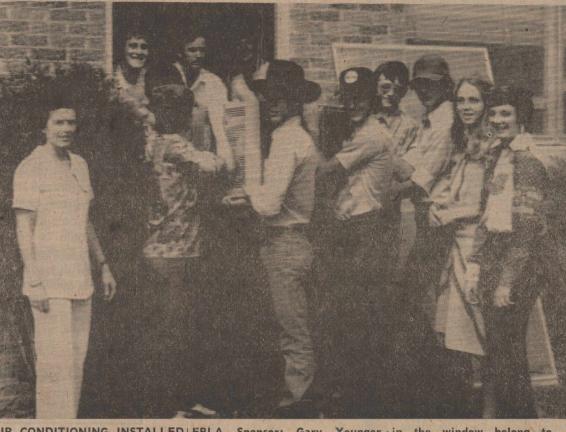

They will be returning to Peru September 20.

ceive treatment at Nichols Hospital in Plainview.

Silverton: Home of Scenic Lake Meckenzie

THURSDAY, SEPTEMBER 9, 1976

Lodge Tuesday night when Walter AIR CONDITIONING INSTALLED | FBLA Sponsor; Gary Younger, in the window belong to Jeff Fleming receives his 50-year pin. -Pictured as the school library Brent Brannon, Brad Ziegler, Jones, Mr. Bill Rampy, FFA Spon-The ceremony will begin at 8:00 received air conditioning units Kent Holt, Mike Martin, Janette sor; Jace Francis and Brent Bean. recently were Mrs. O. C. Rampley, Reeves and Robbie Martin. Faces Photo by Jack Robertson, jr., Silverton Annual Staff. \* \* \* \$ \$ \$

have lived since their marriage in Lima, Peru, are visiting their parents, Mr. and Mrs. Leo Comer. **Conditioning Units** 

Smiling faces reflected the feel-| stalling the two 24,000 BTU units. was held Sunday, September 6, at ing of Future Business Leaders of The chapter also appreciates the the Clubhouse in Idalou. Mr. and America and Future Farmers of cooperation of many other people Mrs. Howard Riddell of Grand five yards before the Kangaroos for a first down had it not been of July. America as the second of two re- in seeing this project to a success- Prairie were hosts to 30 guests. intercepted an Owl pass. After nullified by an Owl penalty. Sil-R. C. Hutsell continues to re- frigerated air conditioning window ful close.

units was lifted into place in the The Silverton FBLA chapter has lunch, and a bountiful meal was garoos saw the ball go over on Silverton School Library recently. worked continuously since it was spread. In mid-afternoon, eight downs. Silverton's next series of fore punting into the end zone for Mrs. Laura McMinn, spent Sunday

The FBLA Chapter is apprecia- chartered in 1959, on projects to large yellow and red watermelons plays was cut short by another a touchback, and the Owls took night and part of Monday with Mrs. Gaston Owens of Quita- tive of the efforts of Mr. Bill improve the school facilities. To were cut and enjoyed by the fumble which Kress recovered. over on the 20. Bean ran for about Mrs. Ollie McMinn. Aubrey Mc-