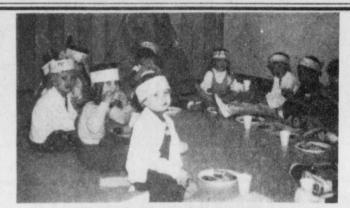

In that selection of gymnasts were most of the facets of humanity, a cross section of ourselves. We wouldn't have missed the lessons that were there for the teaching for the world!

**BRETT CASTLE and Lisa** Carroll took blood pressures at the Calvary Baptist Sunshine Club's meeting on Tuesday, May 21. (Staff Photo by Nancy Brown)

#### Talco Sunshine Club Meets

one attending.

The Calvary Baptist Church in Talco's Sunshine Club met Tuesday, May 21, sponsored by the Fidelis Class.

Bro. Brett Castle and Lisa Carroll of the Talco Fire and Rescue Department, took blood pressures for every-

May birthdays present were Ms. Kathleen Wilhite and Ms. Betty Rollins. Andy Bowman was the winner of the door prize, a plant. Twenty-five guests enjoyd the covered dish lunch.

Card of Thanks

The Talco Fire Department would like to thank everyone who helped in the search for Emily, a 2-year old missing Sunday, May 19. The baby was found safe and sound.

Nancy Brown)

ing of May 21. (Staff Photo by

KATHLEEN WILHITE and Betty Rollins were the May birthday recipients at the Calvary Baptist Sunshine Club on Tuesday, May 21. (Staff Photo by Nancy Brown)