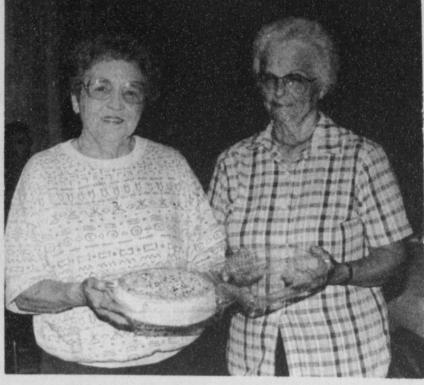

#### Talco Sunshine Club Meets

one attending.

The Calvary Baptist Church in Talco's Sunshine Club met Tuesday, May 21, sponsored by the Fidelis Class.

Bro. Brett Castle and Lisa Carroll of the Talco Fire and Rescue Department, took blood pressures for every-

May birthdays present were Ms. Kathleen Wilhite and Ms. Betty Rollins. Andy Bowman was the winner of the door prize, a plant. Twenty-five guests enjoyd the covered dish lunch.

Card of Thanks

The Talco Fire Department would like to thank everyone who helped in the search for Emily, a 2-year old missing Sunday, May 19. The baby was found safe and sound.