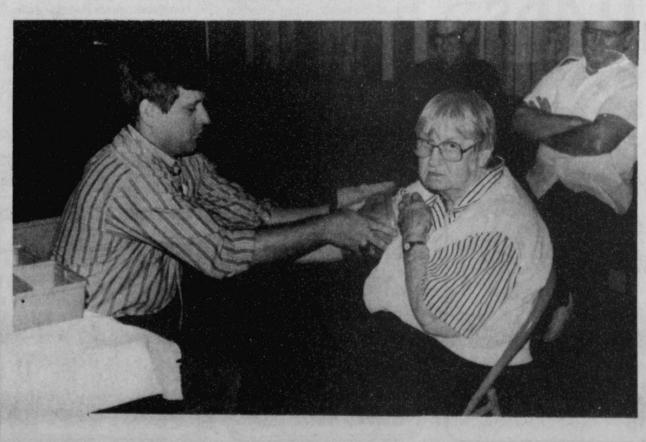

In that selection of gymnasts were most of the facets of humanity, a cross section of ourselves. We wouldn't have missed the lessons that were there for the teaching for the world!

**BRETT CASTLE and Lisa** Carroll took blood pressures at the Calvary Baptist Sunshine Club's meeting on Tuesday, May 21. (Staff Photo by Nancy Brown)

#### Talco Sunshine Club Meets

one attending.

The Calvary Baptist Church in Talco's Sunshine Club met Tuesday, May 21, sponsored by the Fidelis Class.

Bro. Brett Castle and Lisa Carroll of the Talco Fire and Rescue Department, took blood pressures for every-

Nancy Brown)

ing of May 21. (Staff Photo by

KATHLEEN WILHITE and Betty Rollins were the May birthday recipients at the Calvary Baptist Sunshine Club on Tuesday, May 21. (Staff Photo by Nancy Brown)