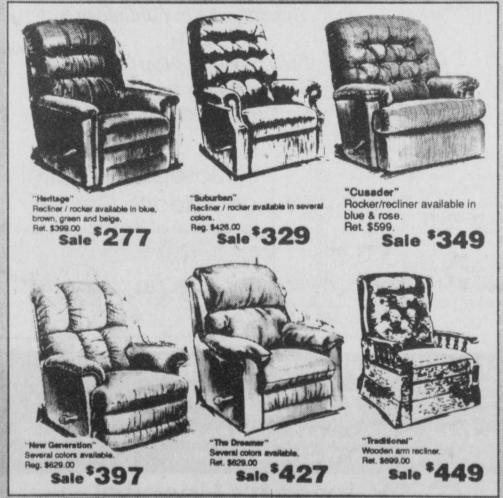

Steak, gravy Mashed potatoes

Com on cob
Hot rolls, butter, honey
Milk
Wednesday

Cheese burgers
Burger salad
Pork and beans
Ice cream
Milk

# PHYSICIAN REFERRAL HOTLINE 737-3239

A free service for the public to help you in the selection of a personal physician and medical services.



St. Joseph's Hospital and Health Center

At the heart of the community

# FINAL 2 WEEKS Reep's 41st Anniversary Sale

STOREWIDE SAVINGS 40%-60% OFF



#### LA-Z-BOY "New Generation"

Modular sofa with 2 fully







ORTHO-REST

**ONLY TWIN** SIZE LEFT!

**CELEBRITY PILLOW-TOP** 

Queen. 991 547

King....set 677

**LUXURY AT** ITS BEST!

MAXI-PEDIC

Twin...ea.pc.88

Full ... ea. pc. 133

Queen set 347

**BEST BUY!** 

BEAUTYREST

Twin ... ea. pc. 113

Full ... ea. pc. 138

Queen set 397 **QUALITY PLUS!** 









**BLANKET STAND** Manufacturer's Suggested Retail, \$79.95 All wood construction with five crossbars. Hazelnut finish. 27" W, 12 1/2" D, 32 1/4" H

#### Johntown Locals

The Ladies Auxiliary of Johntown Missionary Baptist Church met May 14 for an all day meeting of Bible Study and quilting anda picnic was enjoyed at noon. The devotional was "Simple Things" by Lee Hood and the lesson was brought by Dorothy Foster from Romans Chapter II. Thos epresent were Lucille Childers, Joyce Cox, Dorothy Foster, Lee Hood, Mildred Mayfield, and Oleta McAl-

Mr. and Mrs. R.W. Weisinger left Saturday for Hillsboro and visited Mrs. Helen Easterwood. They were joined by her daughter, Mr. and Mrs. Royce Weisinger, who is also the Weisinger's son. They attended the First Baptist Church Sunday and in th