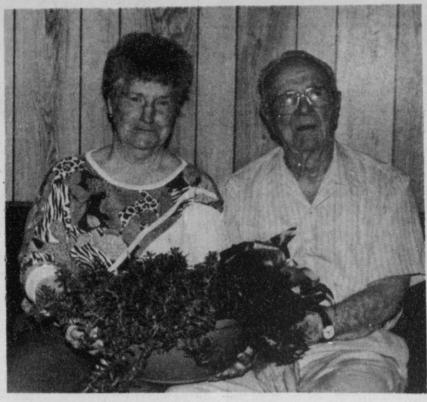

# Country Cooking

Buster and Louise were married 35 years ago May 6 and moved from the Windom area in 1961 to make Pattonville their home. Buster and Louise are members of the Church of Christ in Pattonville and they have three children: Willie and wife Donna of Pattonville, and their children, Michael, 15 and David, 6; Travis; and Annette, age 9 of Paris; and Mary Ann and husband Kent Wright of Pattonville and their son, Brandon, 3.

Louise's career for the past four years has been babysitting with Drew, 4, Leah, 2, Casey, 2 and Brandon, 3. Do I need to add that Louise is a very busy lady?

She enjoys cooking, collecting cookbooks, sewing and canning vegetables and fruits. She doesn't really like to cook fancy foods, just plain simple recipes. She says she can't begin to count the number of recipes she has. She also enjoys sewing for herself and her granddaughter. Louise says that Buster does all the gardening and both of them do the canning. They have already prepared several jars of beets and English peas. She says they will be very busy for the next few weeks because once the canning begins, it's a constant chore. She loves to share her fruits and vegetables with friends and family. Louise was already preparing several food items for a Mother's Day feast. She was expecting all her children an dgrandchildren for Sun-

try Cooking is Louise Cross-

land. (Staff Photo by Gerrie

fery Jones of Blossom visited in the Cindy Nichols of Deport and Mrs. AlmerNorwood had lunch at Granny Mac's Monday.

Deshong and Mr. and Mrs. Norman