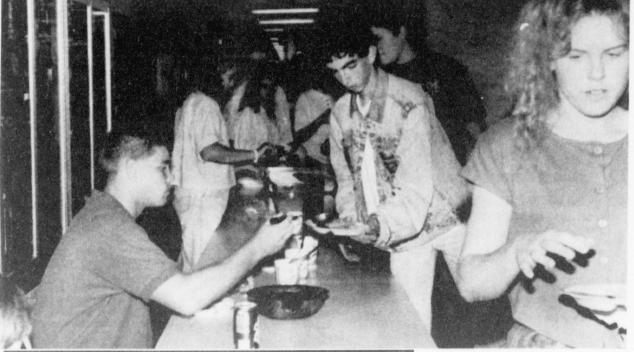

For News And Advertising, Tuesday At Noor Postmaster Send Change of Address To: Deport Times P.O. Box 98 Deport, Tx 75435

WANTING TO SHARE his ideas with Mom (Alice Perry of Bogata) is son, Zachary. Alice