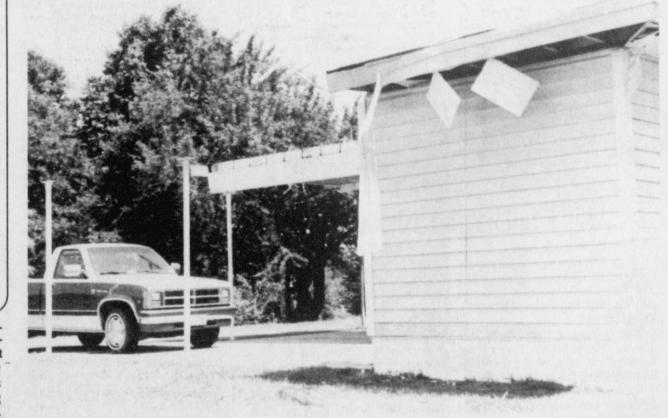

STORMS PASSING through the area last week did damage to the Calvary Baptist Church in Talco. The church sign was torn down, siding was ripped form

the building and minor roof damage was reported. (Staff Photo by Nancy Brown)