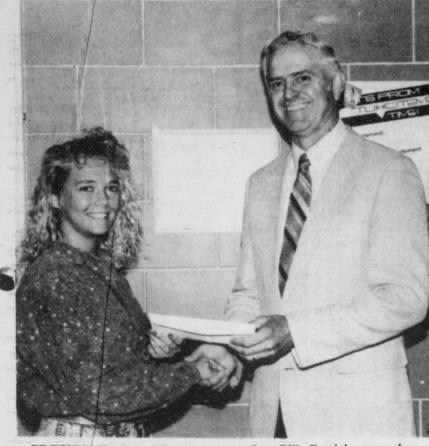

PRESIDENT of the Rivercrest Student Council, Jerilyn Russell, presents a check from the recent Walk-A-Thon for \$386.17

aber-

the

fHot

ll be

rand

Mrs.

Mr.

120. 2 p.m. to Bro. Billy Daniels, a member of the Child Protective Board. (Staff Photo by Keye Lee)

STUDENTS OF THE MONTH for April at Rivercrest are B.J. Thompson and Gary Cheatwood. B.J. is the daughter of Billy Jack and Jackie Thompson of Talco and is a junior at Rivercrest High School. She is a member of the Varsity basket-