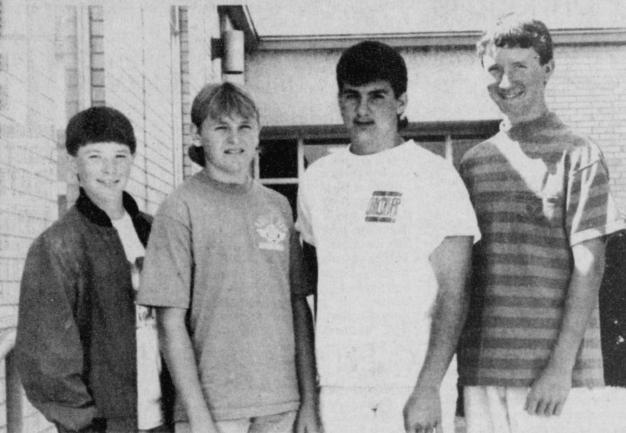

120. 2 p.m. to Bro. Billy Daniels, a member of the Child Protective Board. (Staff Photo by Keye Lee)

STUDENTS OF THE MONTH for April at Rivercrest are B.J. Thompson and Gary Cheatwood. B.J. is the daughter of Billy Jack and Jackie Thompson of Talco and is a junior at Rivercrest High School. She is a member of the Varsity basket-

ball team, a member of FFA, tennis team and a member of D-Fy-It. Gary is the son of Gary and Delores Cheatwood of Cuthand and is a freshman. He participates in football, baseball, FFA and is a member of D-Fy-It. (Staff Photo by Keye Lee)