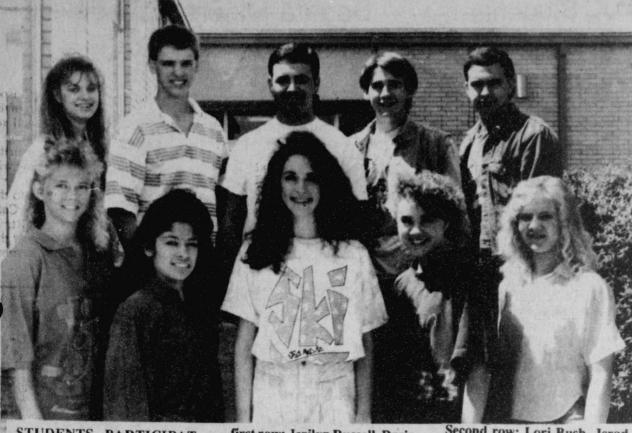

# Talco Students Receive A.M. Aikin Awards

Twenty students from Talco participated in the A.M. Aikin Reading Achievement Program for the 1990-91 school year. On April 15 the students were given a tour of the Arhives at Paris Junior College, the Paris Junior College Library and parts of the campus. This program is cosponsored by PJC and Region VIII Education service Center.

The objectives of the program are to lead students to the pleasure of

Archives at PJC. Participating in the program are Michelle Carroll, Ashley Cabell, Ryan Case, Carolina Prado, Sam Stanley, Erin Stansell, Kristin Kuhl, Jeremy Jones, Courtney Jones, Steven Hearron, Mike Pittman, Balmore DeLeon, Maribel Prado, Kristi Hines,

> neth Rector and Eric Hall. Students receiving ribbons and certificates for participating tow years

> are Maria Prado and Kristin Kuhl. Participating for three years, receiving a certificate and getting their names engraved on a plaque at PJC and in the Talco School Library are Balmore DeLeon, Kristi Hines, Amanda Franks, Adrienne Savage, Katherine Graff and Eric Hall.