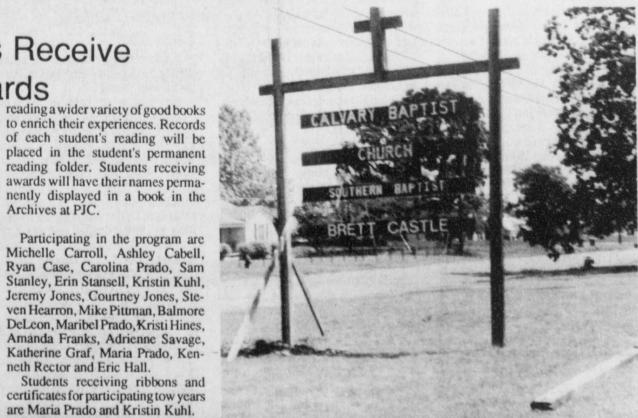

# Talco Students Receive A.M. Aikin Awards

Twenty students from Talco participated in the A.M. Aikin Reading Achievement Program for the 1990-91 school year. On April 15 the students were given a tour of the Arhives at Paris Junior College, the Paris Junior College Library and parts of the campus. This program is cosponsored by PJC and Region VIII Education service Center.

The objectives of the program are to lead students to the pleasure of

Archives at PJC. Participating in the program are Michelle Carroll, Ashley Cabell, Ryan Case, Carolina Prado, Sam Stanley, Erin Stansell, Kristin Kuhl, Jeremy Jones, Courtney Jones, Steven Hearron, Mike Pittman, Balmore DeLeon, Maribel Prado, Kristi Hines,

> neth Rector and Eric Hall. Students receiving ribbons and certificates for participating tow years

> are Maria Prado and Kristin Kuhl. Participating for three years, receiving a certificate and getting their names engraved on a plaque at PJC and in the Talco School Library are Balmore DeLeon, Kristi Hines, Amanda Franks, Adrienne Savage, Katherine Graff and Eric Hall.